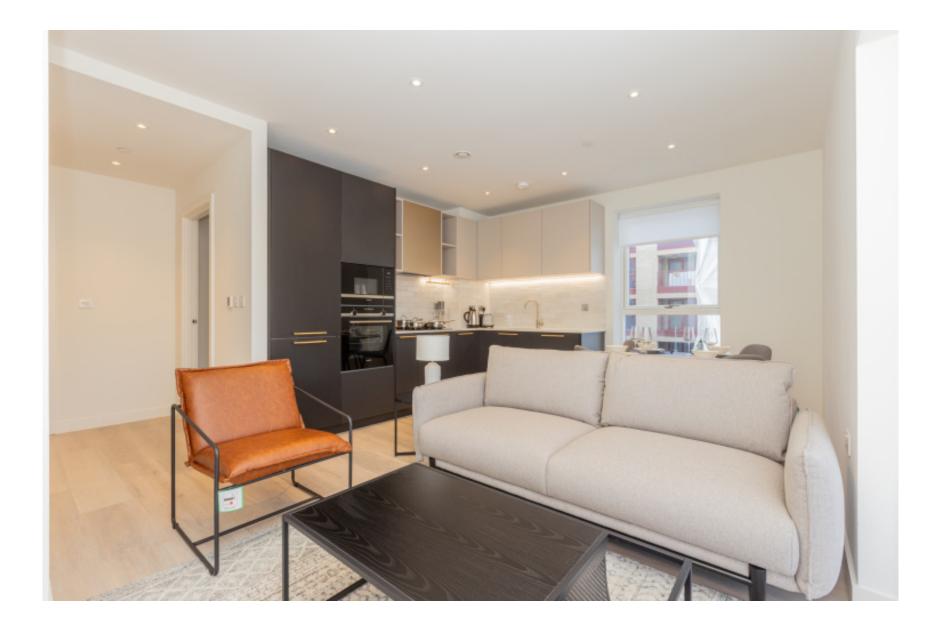

## 🛋 2 Bedrooms 🛛 🛱 2 Bathrooms 🖉 Furnished

GYM, SWIMMING POOL, FLEXIBLE WORK SPACES FOR RESIDENTS. Brand new two bedroom, two bathroom apartment in this exciting new development in Alexandra Gate, N8.

### **Property features**

Two double bedrooms | Two bathrooms | Open plan kitchen | Reception room | Balcony | EPC-B | 24/7 concierge | Swimming pool | Gym, Working spaces | Nearby Underground station and Tube line in brackets