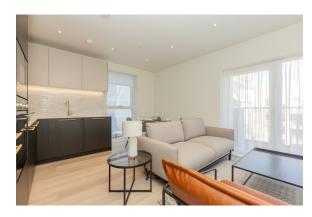

## 🛋 2 Bedrooms 🛛 🛱 2 Bathrooms 🖉 Furnished

GYM, SWIMMING POOL, FLEXIBLE WORK SPACES FOR RESIDENTS. Brand new two bedroom, two bathroom apartment in this exciting new development in Alexandra Gate, N8.

### **Property features**

Two double bedrooms | Two bathrooms | Open plan kitchen | Reception room | Balcony | EPC-B | 24/7 concierge | Swimming pool | Gym, Working spaces | Nearby Underground station and Tube line in brackets