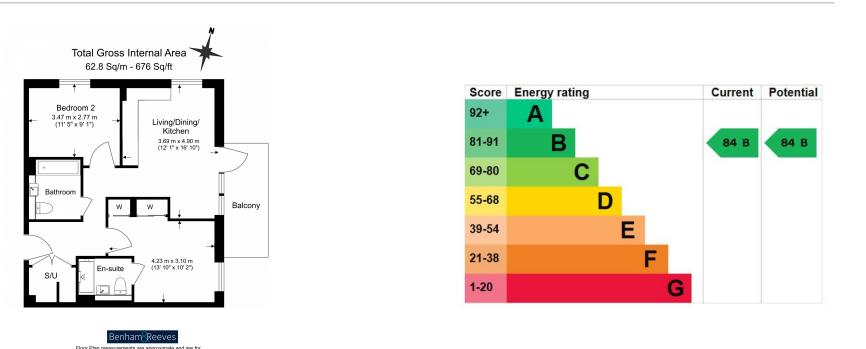

### **Property features**

Two double bedrooms | Two bathrooms | Open plan kitchen | Reception room | Balcony | EPC-B | 24/7 concierge | Swimming pool | Gym, Working spaces | Nearby Underground station and Tube line in brackets