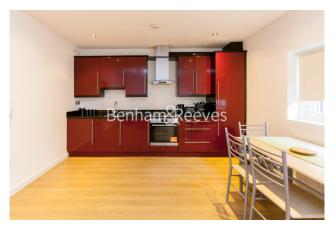

### **Property features**

Well Proportioned Two Bedroom, One Bathroom Apartment | Spacious Reception / Living Area | Fitted Open Plan Kitchen With Integrated Appliances | Two Large Well Equipped Bedrooms | Modern Bathroom | EPC-C | Wooden Floors & Large Pane Windows | Period Building Conversion | Close To The City & Easy Reach Of Canary Wharf | Minutes To Aldgate East Station