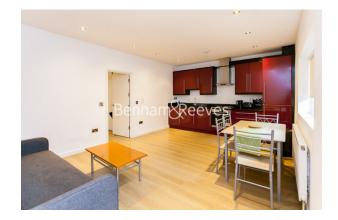

### **Property features**

Well Proportioned Two Bedroom, One Bathroom Apartment | Spacious Reception / Living Area | Fitted Open Plan Kitchen With Integrated Appliances | Two Large Well Equipped Bedrooms | Modern Bathroom | EPC-C | Wooden Floors & Large Pane Windows | Period Building Conversion | Close To The City & Easy Reach Of Canary Wharf | Minutes To Aldgate East Station