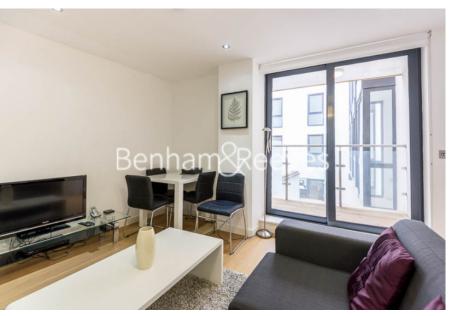

## **Property features**

Fully Equipped One Bedroom Apartment | Reception Area With Private Balcony | Fitted Open Plan Kitchen With Fully Integrated Appliances | Generously Sized Double Bedroom With Storage Room | Family Size Bathroom With Professionally Fitted Shower | EPC-B | Full Length Windows & Underfloor Heating Throughout | Small Boutique Development With Communal Roof Terrace | Short Walk Into The City, Spitalfields, Brick Lane | Moments To Aldgate East Underground & Tower Gateway