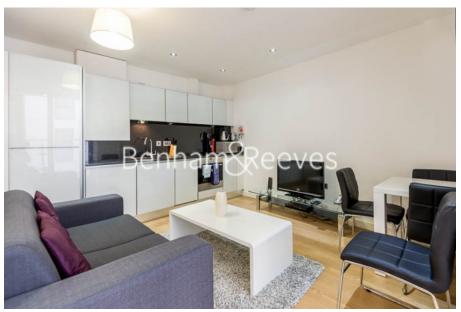

## **Property features**

Fully Equipped One Bedroom Apartment | Reception Area With Private Balcony | Fitted Open Plan Kitchen With Fully Integrated Appliances | Generously Sized Double Bedroom With Storage Room | Family Size Bathroom With Professionally Fitted Shower | EPC-B | Full Length Windows & Underfloor Heating Throughout | Small Boutique Development With Communal Roof Terrace | Short Walk Into The City, Spitalfields, Brick Lane | Moments To Aldgate East Underground & Tower Gateway