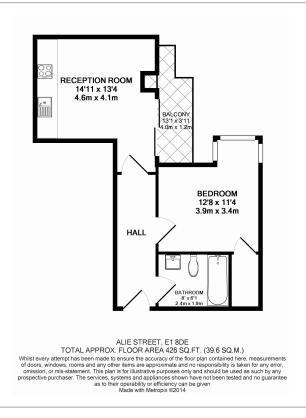

Alie Street, Aldgate East, E1

£500 per week, £2,167 per month + fees

□ 1 Bedroom □ 1 Bathroom □ Furnished

Smart, contemporary apartment within a small boutique development on Alie Street minutes from Aldgate East station and just a short walk into The City.

## **Property features**

Fully Equipped One Bedroom Apartment | Reception Area With Private Balcony | Fitted Open Plan Kitchen With Fully Integrated Appliances | Generously Sized Double Bedroom With Storage Room | Family Size Bathroom With Professionally Fitted Shower | EPC-B | Full Length Windows & Underfloor Heating Throughout | Small Boutique Development With Communal Roof Terrace | Short Walk Into The City, Spitalfields, Brick Lane | Moments To Aldgate East Underground & Tower Gateway