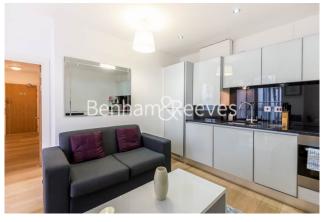

## **Property features**

Fully Equipped One Bedroom Apartment | Reception Area With Private Balcony | Fitted Open Plan Kitchen With Fully Integrated Appliances | Generously Sized Double Bedroom With Storage Room | Family Size Bathroom With Professionally Fitted Shower | EPC-B | Full Length Windows & Underfloor Heating Throughout | Small Boutique Development With Communal Roof Terrace | Short Walk Into The City, Spitalfields, Brick Lane | Moments To Aldgate East Underground & Tower Gateway