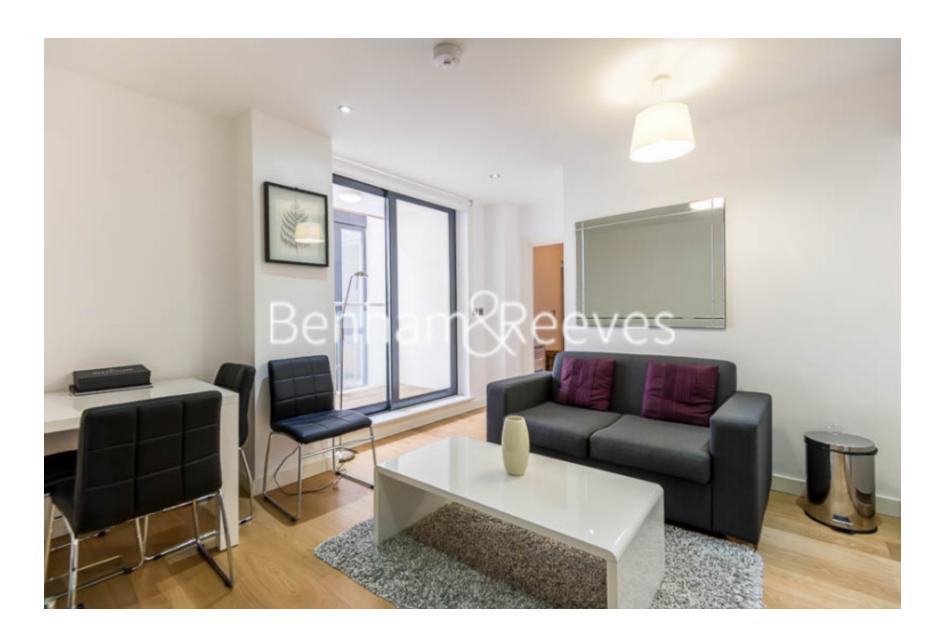

Alie Street, Aldgate East, E1

£500 per week, £2,167 per month + fees

□ 1 Bedroom □ 1 Bathroom □ Furnished

Smart, contemporary apartment within a small boutique development on Alie Street minutes from Aldgate East station and just a short walk into The City.

## **Property features**

Fully Equipped One Bedroom Apartment | Reception Area With Private Balcony | Fitted Open Plan Kitchen With Fully Integrated Appliances | Generously Sized Double Bedroom With Storage Room | Family Size Bathroom With Professionally Fitted Shower | EPC-B | Full Length Windows & Underfloor Heating Throughout | Small Boutique Development With Communal Roof Terrace | Short Walk Into The City, Spitalfields, Brick Lane | Moments To Aldgate East Underground & Tower Gateway