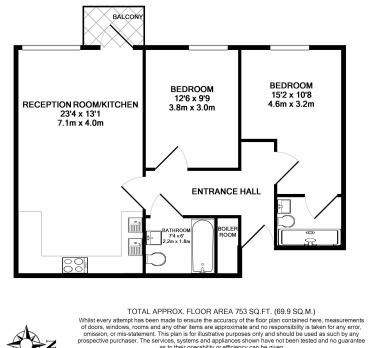

Bright Open Plan Reception With Balcony | Fitted Kitchen With Fully Integrated Appliances | 2 Double Bedrooms Equipped With Wardrobes | EPC-C | Bespoke Bathroom & En Suite Shower Wet Room | 24hr Concierge & Water Garden Courtyard | Close To Liverpool Street, Spitalfields, Shoreditch & Brick | Short Walk To Aldgate East & Tower Hill Underground

For more information about this property, please call our Wapping branch on

# 020 7680 8900

Redress & Client Money Protection : Benham and Reeves are members of The Property Ombudsman redress scheme and have Client Money protection with ARLA Propertymark. You can find more information on our website at https://www.benhams.com/membership/



















## Times Square, Aldgate East, E1

£692 per week, £2,999 per month + fees

www.benhams.com





The energy efficiency rating is a measure of the overall efficiency of a home. The higher the rating the more energy efficient the home is and the lower the fuel bills are likely to be.

as to their operability or efficiency can be given Made with Metropix ©2017

#### London branches open six days a week Mon - Sat

Canary Wharf | City | Colindale | Dartmouth Park | Ealing | Fulham Hammersmith | Hampstead | Highgate | Hyde Park | Kensington | Kew Knightsbridge | Nine Elms | Shoreditch | Southall | Surrev Quavs Wapping | Wembley | White City | Woolwich

#### International offices

China | Hong Kong SAR | India | Indonesia | Qatar | Malaysia | Middle East | Pakistan Singapore | South Africa | Thailand | Turkey