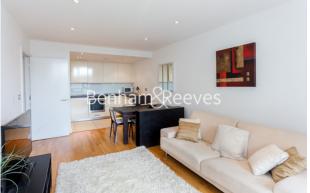

## 🛋 2 Bedrooms 🛛 🛱 2 Bathrooms 🖉 Furnished

Well-presented apartment set within a modern development situated a short walk fromAldgate East and within easy reach of The City, Liverpool Street and Spitalfields.

### **Property features**

Well Presented 2 Bedroom 2 Bathroom Apartment | Wood Floors & Full Length Windows | Bright Open Plan Reception With Balcony | Fitted Kitchen With Fully Integrated Appliances | 2 Double Bedrooms Equipped With Wardrobes | EPC-C | Bespoke Bathroom & En Suite Shower Wet Room | 24hr Concierge & Water Garden Courtyard | Close To Liverpool Street, Spitalfields, Shoreditch & Brick | Short Walk To Aldgate East & Tower Hill Underground