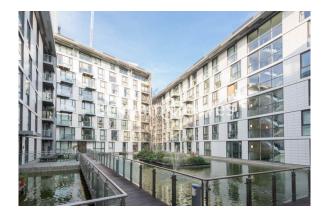

## Times Square, Aldgate East, E1

£692 per week, £2,999 per month + fees

## 🛋 2 Bedrooms 🛛 🛱 2 Bathrooms 🖉 Furnished

Well-presented apartment set within a modern development situated a short walk fromAldgate East and within easy reach of The City, Liverpool Street and Spitalfields.

### **Property features**

Well Presented 2 Bedroom 2 Bathroom Apartment | Wood Floors & Full Length Windows | Bright Open Plan Reception With Balcony | Fitted Kitchen With Fully Integrated Appliances | 2 Double Bedrooms Equipped With Wardrobes | EPC-C | Bespoke Bathroom & En Suite Shower Wet Room | 24hr Concierge & Water Garden Courtyard | Close To Liverpool Street, Spitalfields, Shoreditch & Brick | Short Walk To Aldgate East & Tower Hill Underground