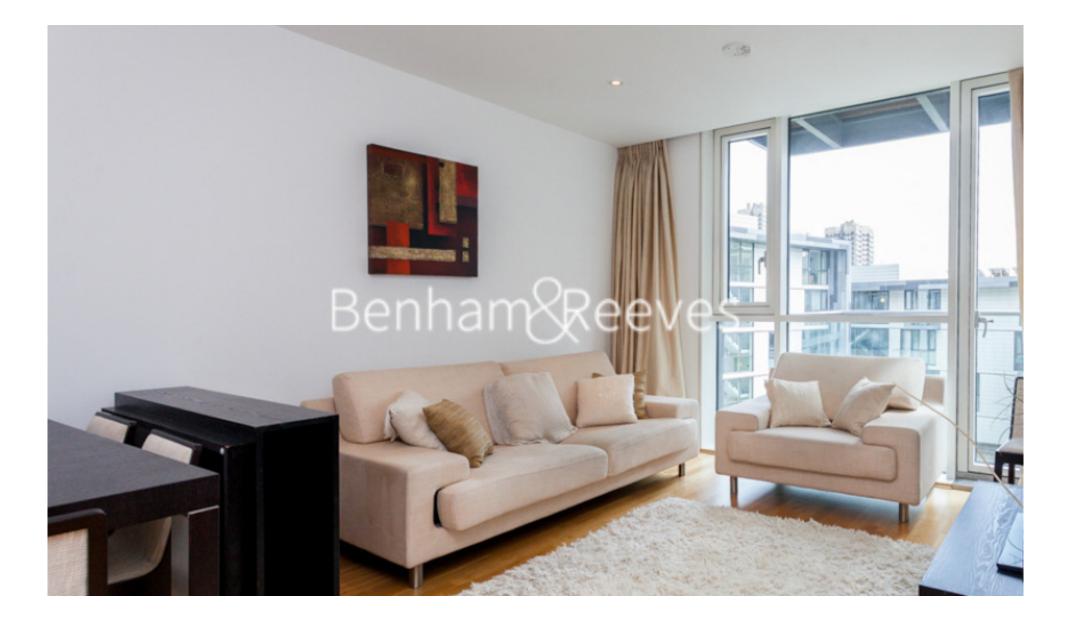

## 🛋 2 Bedrooms 🛛 🛱 2 Bathrooms 🖉 Furnished

Well-presented apartment set within a modern development situated a short walk fromAldgate East and within easy reach of The City, Liverpool Street and Spitalfields.

### **Property features**

Well Presented 2 Bedroom 2 Bathroom Apartment | Wood Floors & Full Length Windows | Bright Open Plan Reception With Balcony | Fitted Kitchen With Fully Integrated Appliances | 2 Double Bedrooms Equipped With Wardrobes | EPC-C | Bespoke Bathroom & En Suite Shower Wet Room | 24hr Concierge & Water Garden Courtyard | Close To Liverpool Street, Spitalfields, Shoreditch & Brick | Short Walk To Aldgate East & Tower Hill Underground