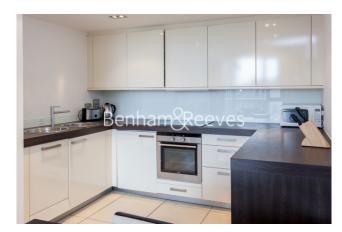

### **Property features**

Well Presented 2 Bedroom 2 Bathroom Apartment | Wood Floors & Full Length Windows | Bright Open Plan Reception With Balcony | Fitted Kitchen With Fully Integrated Appliances | 2 Double Bedrooms Equipped With Wardrobes | EPC-C | Bespoke Bathroom & En Suite Shower Wet Room | 24hr Concierge & Water Garden Courtyard | Close To Liverpool Street, Spitalfields, Shoreditch & Brick | Short Walk To Aldgate East & Tower Hill Underground