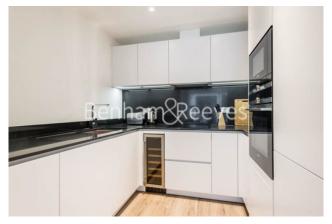

## **Property features**

Luxury One Bedroom Apartment | Open Plan Reception With Winter Garden | Fitted Kitchen with Integrated Appliances | Large Bedroom With Fitted Wardrobe | Bespoke Family Size Bathroom | EPC-B | Integrated Storage & Utility Spaces | 24hr Concierge, Residents Pool, Jacuzzi, Sauna & Steam Room | Short Walk To The City, Close To Spitalfields, Brick Lane | Moments From Aldgate East Underground Station