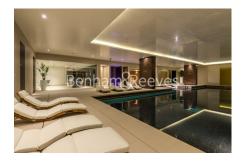

## **Property features**

Luxury One Bedroom Apartment | Open Plan Reception With Winter Garden | Fitted Kitchen with Integrated Appliances | Large Bedroom With Fitted Wardrobe | Bespoke Family Size Bathroom | EPC-B | Integrated Storage & Utility Spaces | 24hr Concierge, Residents Pool, Jacuzzi, Sauna & Steam Room | Short Walk To The City, Close To Spitalfields, Brick Lane | Moments From Aldgate East Underground Station