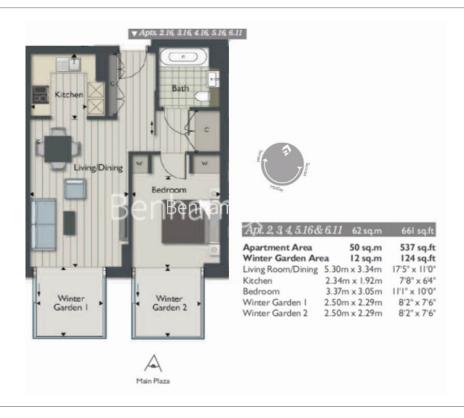

## **Property features**

Luxury One Bedroom Apartment | Open Plan Reception With Winter Garden | Fitted Kitchen with Integrated Appliances | Large Bedroom With Fitted Wardrobe | Bespoke Family Size Bathroom | EPC-B | Integrated Storage & Utility Spaces | 24hr Concierge, Residents Pool, Jacuzzi, Sauna & Steam Room | Short Walk To The City, Close To Spitalfields, Brick Lane | Moments From Aldgate East Underground Station