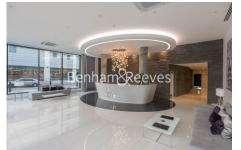

### **Property features**

Fully Equipped 2 Bedroom, 2 Bathroom Apartment | Large Reception With Full Length Balcony | Open Plan Kitchen With Integrated Appliances | 2 Large Well Equipped Double Bedrooms | Wood Floors, Full Length Windows & Underfloor Heating | EPC-B | Video Entry System, Mood Light Settings & 24hr Concierge | Bespoke Bathroom & En Suite Wet Room | 24hr Concierge, Residents Gym & Landscaped Roof Terrace | Moments To Aldgate East Underground Station