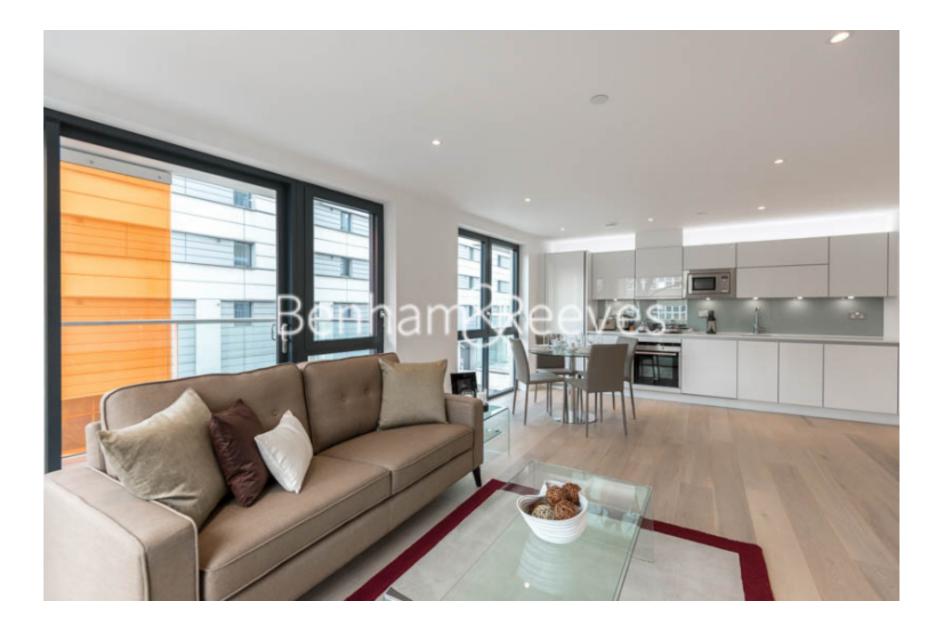

## **Commercial Street, Aldgate, E1**

£795 per week, £3,445 per month + fees

## 🛋 2 Bedrooms 🛛 🛱 2 Bathrooms 🕮 Furnished

Modern apartment within a portered development in Aldgate. Located moments from The Tube, a short walk of The City and close to Spitalfields, Liverpool Street and Shoreditch.

### **Property features**

Fully Equipped 2 Bedroom, 2 Bathroom Apartment | Large Reception With Full Length Balcony | Open Plan Kitchen With Integrated Appliances | 2 Large Well Equipped Double Bedrooms | Wood Floors, Full Length Windows & Underfloor Heating | EPC-B | Video Entry System, Mood Light Settings & 24hr Concierge | Bespoke Bathroom & En Suite Wet Room | 24hr Concierge, Residents Gym & Landscaped Roof Terrace | Moments To Aldgate East Underground Station