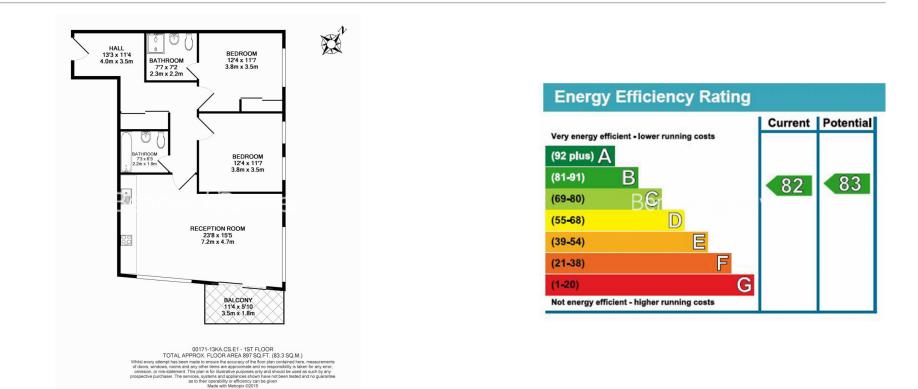

### **Property features**

Fully Equipped 2 Bedroom, 2 Bathroom Apartment | Large Reception With Full Length Balcony | Open Plan Kitchen With Integrated Appliances | 2 Large Well Equipped Double Bedrooms | Wood Floors, Full Length Windows & Underfloor Heating | EPC-B | Video Entry System, Mood Light Settings & 24hr Concierge | Bespoke Bathroom & En Suite Wet Room | 24hr Concierge, Residents Gym & Landscaped Roof Terrace | Moments To Aldgate East Underground Station