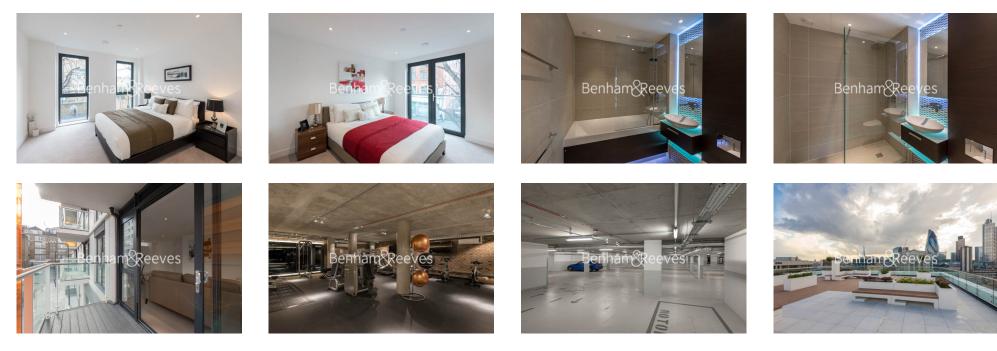

### **Property features**

Fully Equipped 2 Bedroom, 2 Bathroom Apartment | Large Reception With Full Length Balcony | Open Plan Kitchen With Integrated Appliances | 2 Large Well Equipped Double Bedrooms | Wood Floors, Full Length Windows & Underfloor Heating | EPC-B | Video Entry System, Mood Light Settings & 24hr Concierge | Bespoke Bathroom & En Suite Wet Room | 24hr Concierge, Residents Gym & Landscaped Roof Terrace | Moments To Aldgate East Underground Station