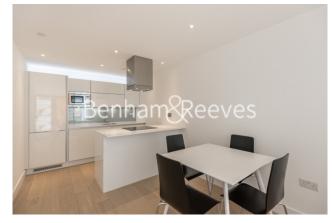

## **Property features**

Luxury 2 Bedroom Apartment | Open Plan Reception With Balcony | Fitted Kitchen With Integrated Siemens Appliances | 2 Well Equipped Double Bedrooms | Bespoke Family Size Bathroom | EPC-B | Wood Floors, LED Mood Lighting, Underfloor Heating & Comfort | 24hr Concierge, Residents Lounge, Pool, Jacuzzi, Gym & Cinem | Short Walk To The City & St Katherine Docks & Close To Spita | Moments From Tower Hill Underground & Tower Gateway DLR Stat