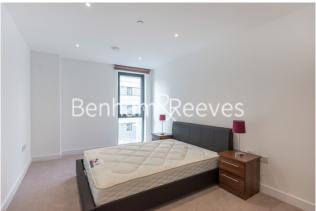

## **Property features**

Luxury 2 Bedroom Apartment | Open Plan Reception With Balcony | Fitted Kitchen With Integrated Siemens Appliances | 2 Well Equipped Double Bedrooms | Bespoke Family Size Bathroom | EPC-B | Wood Floors, LED Mood Lighting, Underfloor Heating & Comfort | 24hr Concierge, Residents Lounge, Pool, Jacuzzi, Gym & Cinem | Short Walk To The City & St Katherine Docks & Close To Spita | Moments From Tower Hill Underground & Tower Gateway DLR Stat