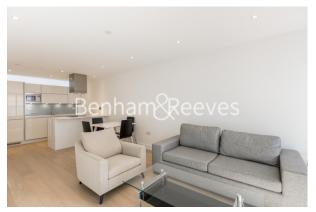

## **Property features**

Luxury 2 Bedroom Apartment | Open Plan Reception With Balcony | Fitted Kitchen With Integrated Siemens Appliances | 2 Well Equipped Double Bedrooms | Bespoke Family Size Bathroom | EPC-B | Wood Floors, LED Mood Lighting, Underfloor Heating & Comfort | 24hr Concierge, Residents Lounge, Pool, Jacuzzi, Gym & Cinem | Short Walk To The City & St Katherine Docks & Close To Spita | Moments From Tower Hill Underground & Tower Gateway DLR Stat