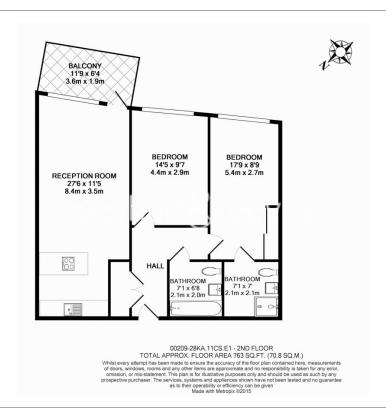

**Commercial Street, Aldgate, E1** 

£795 per week, £3,445 per month + fees

 ■ 2 Bedrooms
 ■ 2 Bathrooms
 ■ Furnished

Well-presented 2-bedroom apartment within a modern development in Aldgate East, moments from the tube and within a short walk of The City, Spitalfields and Shoreditch.

## **Property features**

Luxury 2 Bedroom Apartment | Open Plan Reception With Balcony | Fitted Kitchen With Integrated Siemens Appliances | 2 Well Equipped Double Bedrooms | Bespoke Family Size Bathroom | EPC-B | Wood Floors, LED Mood Lighting, Underfloor Heating & Comfort | 24hr Concierge, Residents Lounge, Pool, Jacuzzi, Gym & Cinem | Short Walk To The City & St Katherine Docks & Close To Spita | Moments From Tower Hill Underground & Tower Gateway DLR Stat