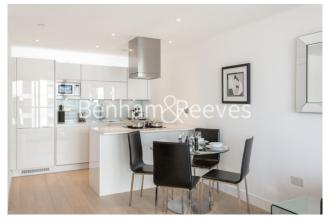

### **Property features**

Modern 2 Bedroom, 2 Bathroom Apartment | Open Plan Reception With Private Balcony | Fitted Kitchen With Integrated Appliances | 2 Well Equipped Double Bedrooms | Bespoke Bathroom & En Suite Shower Wetroom | EPC-B | Wood Floors With Underfloor Heating | Parking Available\* Upon Separate Negotiation\* | Short Walk Into The City, Shoreditch, Spitalfields & Brick L | Moments From Aldgate East Station