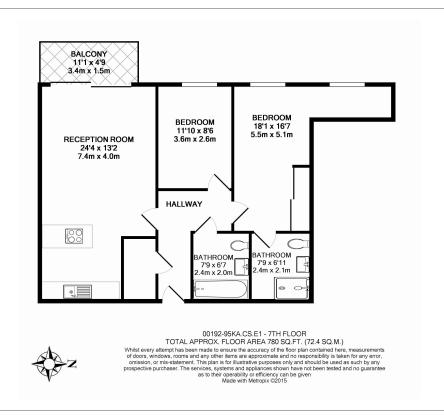

# ■ 2 Bedrooms ■ 2 Bathrooms ■ Furnished

Well-presented apartment within a modern development in Aldgate East on The City fringes. Moments from Aldgate East Station and a short walk to Spitalfields, Shoreditch and Brick Lane.

### **Property features**

Modern 2 Bedroom, 2 Bathroom Apartment | Open Plan Reception With Private Balcony | Fitted Kitchen With Integrated Appliances | 2 Well Equipped Double Bedrooms | Bespoke Bathroom & En Suite Shower Wetroom | EPC-B | Wood Floors With Underfloor Heating | Parking Available\* Upon Separate Negotiation\* | Short Walk Into The City, Shoreditch, Spitalfields & Brick L | Moments From Aldgate East Station