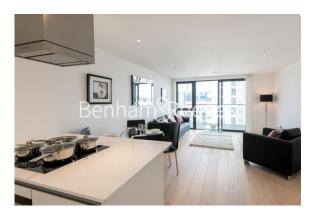

### **Property features**

Modern 2 Bedroom, 2 Bathroom Apartment | Open Plan Reception With Private Balcony | Fitted Kitchen With Integrated Appliances | 2 Well Equipped Double Bedrooms | Bespoke Bathroom & En Suite Shower Wetroom | EPC-B | Wood Floors With Underfloor Heating | Parking Available\* Upon Separate Negotiation\* | Short Walk Into The City, Shoreditch, Spitalfields & Brick L | Moments From Aldgate East Station