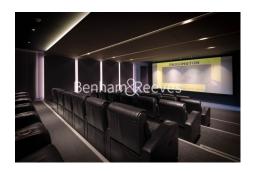

### **Property features**

Luxury Studio Apartment | Open Plan Reception Area With Private Balcony | High Specification Kitchen With Siemens Appliances | Bespoke Bathroom With Walk In Shower | Excellent Integrated Storage | EPC-B | Underfloor Heating, Wood Floors & Full-Length Windows | Available Immediatley | Residents Only Pool, Spa, Gym, Cinema, Lounge, Gardens & 24h | Nearby Aldgate East (Underground) & Tower Gateway Stations