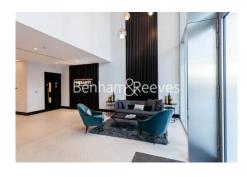

### **Property features**

Luxury Studio Apartment | Open Plan Reception Area With Private Balcony | High Specification Kitchen With Siemens Appliances | Bespoke Bathroom With Walk In Shower | Excellent Integrated Storage | EPC-B | Underfloor Heating, Wood Floors & Full-Length Windows | Available Immediatley | Residents Only Pool, Spa, Gym, Cinema, Lounge, Gardens & 24h | Nearby Aldgate East (Underground) & Tower Gateway Stations