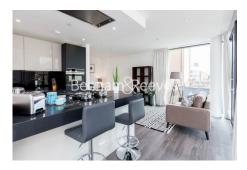

### **Property features**

Luxury Studio Apartment | Open Plan Reception Area With Private Balcony | High Specification Kitchen With Siemens Appliances | Bespoke Bathroom With Walk In Shower | Excellent Integrated Storage | EPC-B | Underfloor Heating, Wood Floors & Full-Length Windows | Available Immediatley | Residents Only Pool, Spa, Gym, Cinema, Lounge, Gardens & 24h | Nearby Aldgate East (Underground) & Tower Gateway Stations