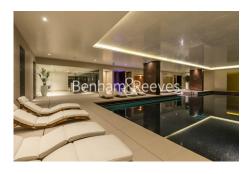

### **Property features**

Luxury Studio Apartment | Open Plan Reception Area With Private Balcony | High Specification Kitchen With Siemens Appliances | Bespoke Bathroom With Walk In Shower | Excellent Integrated Storage | EPC-B | Underfloor Heating, Wood Floors & Full-Length Windows | Available Immediatley | Residents Only Pool, Spa, Gym, Cinema, Lounge, Gardens & 24h | Nearby Aldgate East (Underground) & Tower Gateway Stations