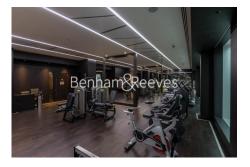

### **Property features**

Luxury Studio Apartment | Open Plan Reception Area With Private Balcony | High Specification Kitchen With Siemens Appliances | Bespoke Bathroom With Walk In Shower | Excellent Integrated Storage | EPC-B | Underfloor Heating, Wood Floors & Full-Length Windows | Available Immediatley | Residents Only Pool, Spa, Gym, Cinema, Lounge, Gardens & 24h | Nearby Aldgate East (Underground) & Tower Gateway Stations