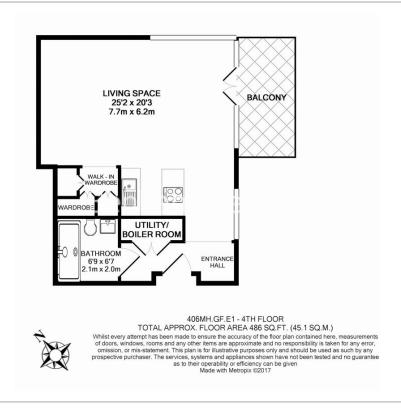

# ■ Studio ■ 1 Bathroom ■ Furnished

Luxury studio apartment within a prestigious development in Aldgate East, close to The City and easy reach of Central London. This beautifully finished apartment comes interior designed and benefits from superb resident only amenities.

### **Property features**

Luxury Studio Apartment | Open Plan Reception Area With Private Balcony | High Specification Kitchen With Siemens Appliances | Bespoke Bathroom With Walk In Shower | Excellent Integrated Storage | EPC-B | Underfloor Heating, Wood Floors & Full-Length Windows | Available Immediatley | Residents Only Pool, Spa, Gym, Cinema, Lounge, Gardens & 24h | Nearby Aldgate East (Underground) & Tower Gateway Stations