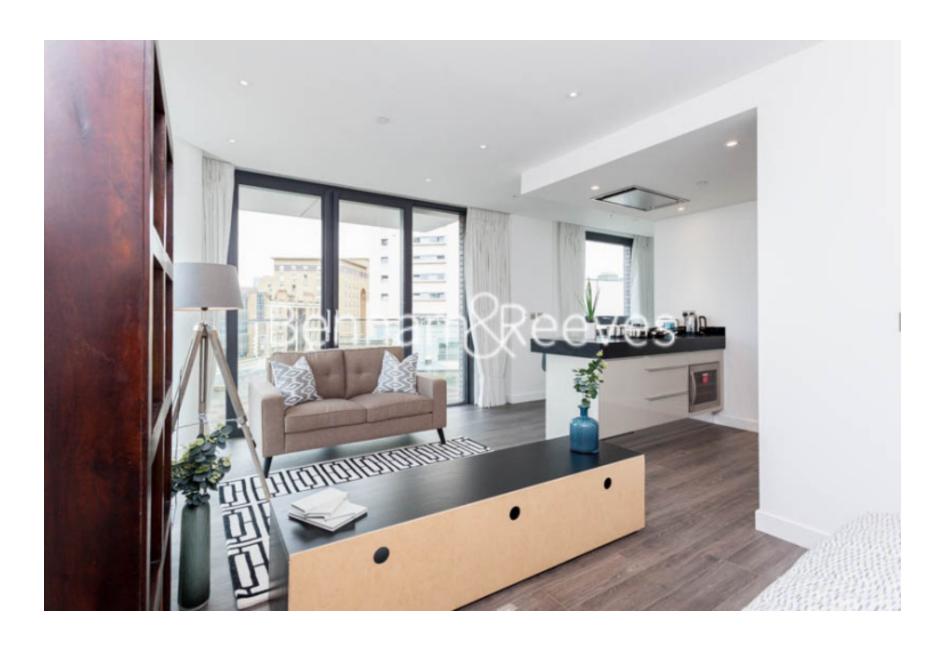

# ■ Studio ■ 1 Bathroom ■ Furnished

Luxury studio apartment within a prestigious development in Aldgate East, close to The City and easy reach of Central London. This beautifully finished apartment comes interior designed and benefits from superb resident only amenities.

### **Property features**

Luxury Studio Apartment | Open Plan Reception Area With Private Balcony | High Specification Kitchen With Siemens Appliances | Bespoke Bathroom With Walk In Shower | Excellent Integrated Storage | EPC-B | Underfloor Heating, Wood Floors & Full-Length Windows | Available Immediatley | Residents Only Pool, Spa, Gym, Cinema, Lounge, Gardens & 24h | Nearby Aldgate East (Underground) & Tower Gateway Stations