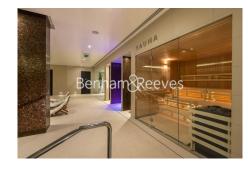

### **Property features**

Luxury Studio Apartment | Open Plan Reception Area With Private Balcony | High Specification Kitchen With Siemens Appliances | Bespoke Bathroom With Walk In Shower | Excellent Integrated Storage | EPC-B | Underfloor Heating, Wood Floors & Full-Length Windows | Available Immediatley | Residents Only Pool, Spa, Gym, Cinema, Lounge, Gardens & 24h | Nearby Aldgate East (Underground) & Tower Gateway Stations