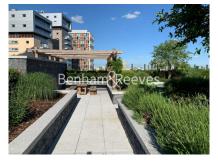

### **Property features**

Luxury Studio Apartment | Open Plan Reception Area With Private Balcony | High Specification Kitchen With Siemens Appliances | Bespoke Bathroom With Walk In Shower | Excellent Integrated Storage | EPC-B | Underfloor Heating, Wood Floors & Full-Length Windows | Available Immediatley | Residents Only Pool, Spa, Gym, Cinema, Lounge, Gardens & 24h | Nearby Aldgate East (Underground) & Tower Gateway Stations