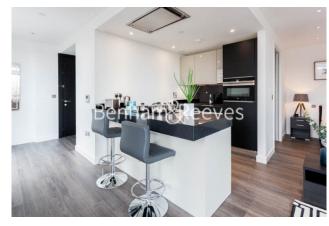

### **Property features**

Luxury Studio Apartment | Open Plan Reception Area With Private Balcony | High Specification Kitchen With Siemens Appliances | Bespoke Bathroom With Walk In Shower | Excellent Integrated Storage | EPC-B | Underfloor Heating, Wood Floors & Full-Length Windows | Available Immediatley | Residents Only Pool, Spa, Gym, Cinema, Lounge, Gardens & 24h | Nearby Aldgate East (Underground) & Tower Gateway Stations