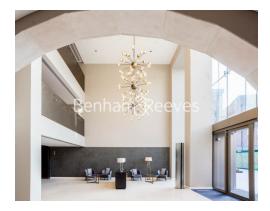

### **Property features**

Furnished Studio Apartment | Open Plan Reception / Sleeping area | Bespoke Fitted Kitchen With Integrated Siemens Appliances | Double Bed | Luxury Bathroom With Bespoke Vanity Counter | EPC-C | LED Mood Lighting, Underfloor Heating & Comfort Cooling | Cinema / Screening Room, Games / Recreation Room & Residents | Short Walk To The City, St katherine's Docks | Tower Hill (Underground), Tower Gateway (DLR)