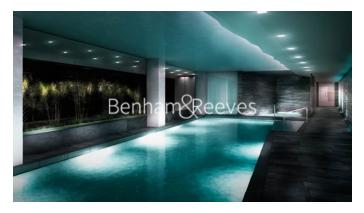

### **Property features**

Furnished Studio Apartment | Open Plan Reception / Sleeping area | Bespoke Fitted Kitchen With Integrated Siemens Appliances | Double Bed | Luxury Bathroom With Bespoke Vanity Counter | EPC-C | LED Mood Lighting, Underfloor Heating & Comfort Cooling | Cinema / Screening Room, Games / Recreation Room & Residents | Short Walk To The City, St katherine's Docks | Tower Hill (Underground), Tower Gateway (DLR)