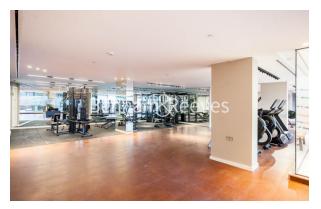

### **Property features**

Furnished Studio Apartment | Open Plan Reception / Sleeping area | Bespoke Fitted Kitchen With Integrated Siemens Appliances | Double Bed | Luxury Bathroom With Bespoke Vanity Counter | EPC-C | LED Mood Lighting, Underfloor Heating & Comfort Cooling | Cinema / Screening Room, Games / Recreation Room & Residents | Short Walk To The City, St katherine's Docks | Tower Hill (Underground), Tower Gateway (DLR)