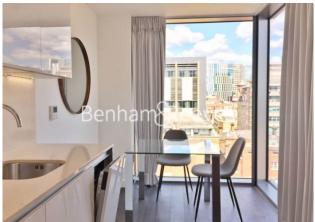

### **Property features**

Furnished Studio Apartment | Open Plan Reception / Sleeping area | Bespoke Fitted Kitchen With Integrated Siemens Appliances | Double Bed | Luxury Bathroom With Bespoke Vanity Counter | EPC-C | LED Mood Lighting, Underfloor Heating & Comfort Cooling | Cinema / Screening Room, Games / Recreation Room & Residents | Short Walk To The City, St katherine's Docks | Tower Hill (Underground), Tower Gateway (DLR)