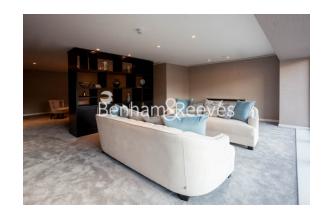

### **Property features**

Furnished Studio Apartment | Open Plan Reception / Sleeping area | Bespoke Fitted Kitchen With Integrated Siemens Appliances | Double Bed | Luxury Bathroom With Bespoke Vanity Counter | EPC-C | LED Mood Lighting, Underfloor Heating & Comfort Cooling | Cinema / Screening Room, Games / Recreation Room & Residents | Short Walk To The City, St katherine's Docks | Tower Hill (Underground), Tower Gateway (DLR)