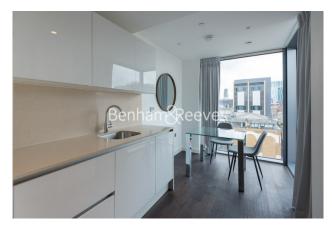

### **Property features**

Furnished Studio Apartment | Open Plan Reception / Sleeping area | Bespoke Fitted Kitchen With Integrated Siemens Appliances | Double Bed | Luxury Bathroom With Bespoke Vanity Counter | EPC-C | LED Mood Lighting, Underfloor Heating & Comfort Cooling | Cinema / Screening Room, Games / Recreation Room & Residents | Short Walk To The City, St katherine's Docks | Tower Hill (Underground), Tower Gateway (DLR)