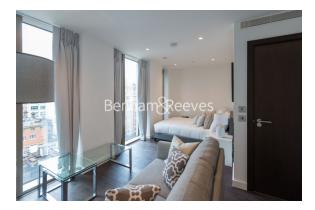

### 🛋 Studio 🛛 🛱 1 Bathroom 🕮 Furnished

Stunning luxury studio apartment situated within a prestigious development in Aldgate. Located within a short walk into The City and minutes from the DLR and London Underground.

### **Property features**

Furnished Studio Apartment | Open Plan Reception / Sleeping area | Bespoke Fitted Kitchen With Integrated Siemens Appliances | Double Bed | Luxury Bathroom With Bespoke Vanity Counter | EPC-C | LED Mood Lighting, Underfloor Heating & Comfort Cooling | Cinema / Screening Room, Games / Recreation Room & Residents | Short Walk To The City, St katherine's Docks | Tower Hill (Underground), Tower Gateway (DLR)