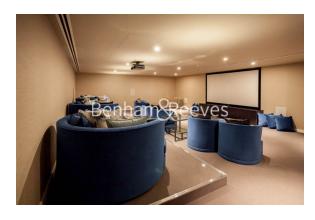

### **Property features**

Furnished Studio Apartment | Open Plan Reception / Sleeping area | Bespoke Fitted Kitchen With Integrated Siemens Appliances | Double Bed | Luxury Bathroom With Bespoke Vanity Counter | EPC-C | LED Mood Lighting, Underfloor Heating & Comfort Cooling | Cinema / Screening Room, Games / Recreation Room & Residents | Short Walk To The City, St katherine's Docks | Tower Hill (Underground), Tower Gateway (DLR)