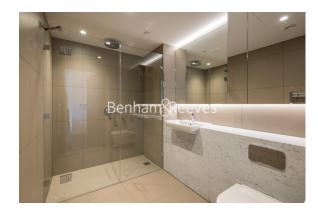

### **Property features**

Furnished Studio Apartment | Open Plan Reception / Sleeping area | Bespoke Fitted Kitchen With Integrated Siemens Appliances | Double Bed | Luxury Bathroom With Bespoke Vanity Counter | EPC-C | LED Mood Lighting, Underfloor Heating & Comfort Cooling | Cinema / Screening Room, Games / Recreation Room & Residents | Short Walk To The City, St katherine's Docks | Tower Hill (Underground), Tower Gateway (DLR)