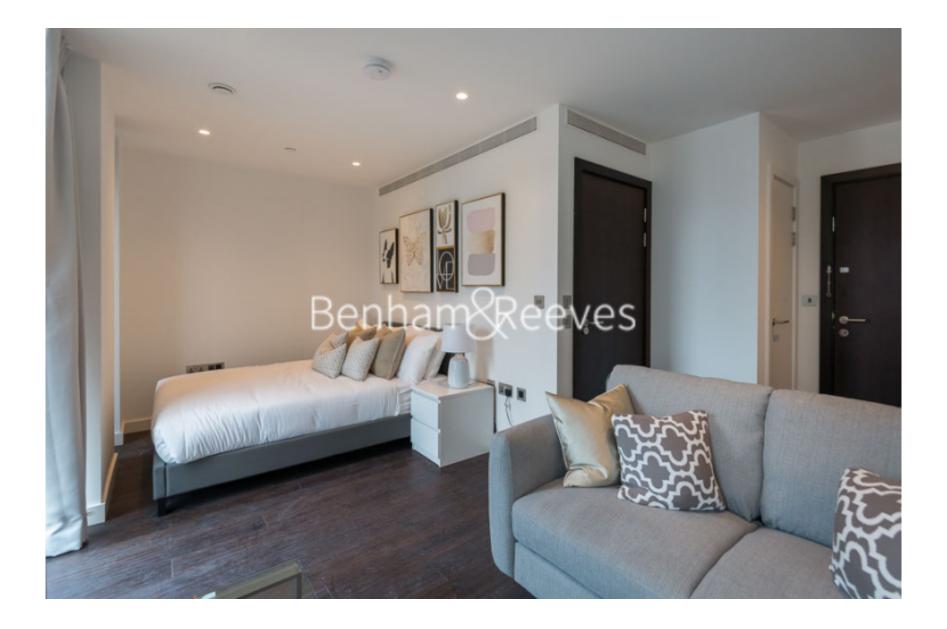

### 🛋 Studio 🛛 🛱 1 Bathroom 🕮 Furnished

Stunning luxury studio apartment situated within a prestigious development in Aldgate. Located within a short walk into The City and minutes from the DLR and London Underground.

### **Property features**

Furnished Studio Apartment | Open Plan Reception / Sleeping area | Bespoke Fitted Kitchen With Integrated Siemens Appliances | Double Bed | Luxury Bathroom With Bespoke Vanity Counter | EPC-C | LED Mood Lighting, Underfloor Heating & Comfort Cooling | Cinema / Screening Room, Games / Recreation Room & Residents | Short Walk To The City, St katherine's Docks | Tower Hill (Underground), Tower Gateway (DLR)