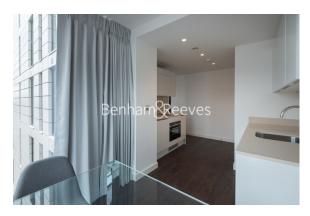

### **Property features**

Furnished Studio Apartment | Open Plan Reception / Sleeping area | Bespoke Fitted Kitchen With Integrated Siemens Appliances | Double Bed | Luxury Bathroom With Bespoke Vanity Counter | EPC-C | LED Mood Lighting, Underfloor Heating & Comfort Cooling | Cinema / Screening Room, Games / Recreation Room & Residents | Short Walk To The City, St katherine's Docks | Tower Hill (Underground), Tower Gateway (DLR)