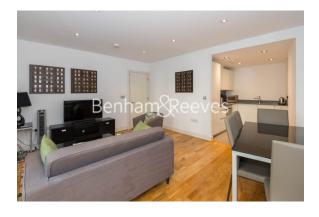

### **Property features**

Two Bedroom Apartment | Bright & Spacious Reception Area | Open Plan Kitchen With Integrated Appliances | Two Large Well Equipped Bedrooms | Bespoke En-Suite & Bathroom | EPC-C | Wood Floors, Floor To Ceiling Windows & Storage Area | High Quality Furnishing Pack | Modern Development With 24hr Concierge & Communal Garden | Close To The Underground, DLR & London Overground