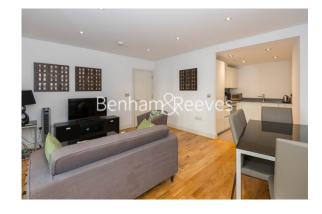

### **Property features**

Two Bedroom Apartment | Bright & Spacious Reception Area | Open Plan Kitchen With Integrated Appliances | Two Large Well Equipped Bedrooms | Bespoke En-Suite & Bathroom | EPC-C | Wood Floors, Floor To Ceiling Windows & Storage Area | High Quality Furnishing Pack | Modern Development With 24hr Concierge & Communal Garden | Close To The Underground, DLR & London Overground