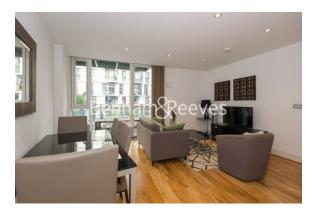

### **Property features**

Two Bedroom Apartment | Bright & Spacious Reception Area | Open Plan Kitchen With Integrated Appliances | Two Large Well Equipped Bedrooms | Bespoke En-Suite & Bathroom | EPC-C | Wood Floors, Floor To Ceiling Windows & Storage Area | High Quality Furnishing Pack | Modern Development With 24hr Concierge & Communal Garden | Close To The Underground, DLR & London Overground