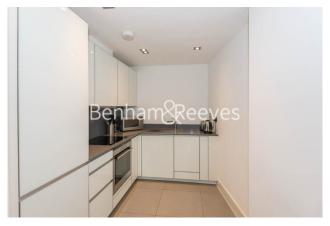

### **Property features**

Two Bedroom Apartment | Bright & Spacious Reception Area | Open Plan Kitchen With Integrated Appliances | Two Large Well Equipped Bedrooms | Bespoke En-Suite & Bathroom | EPC-C | Wood Floors, Floor To Ceiling Windows & Storage Area | High Quality Furnishing Pack | Modern Development With 24hr Concierge & Communal Garden | Close To The Underground, DLR & London Overground