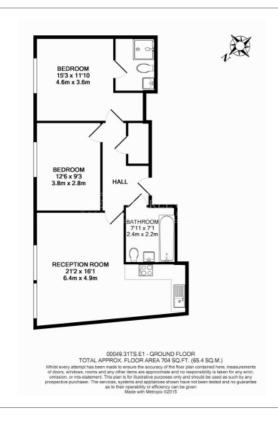

### **Property features**

Two Bedroom Apartment | Bright & Spacious Reception Area | Open Plan Kitchen With Integrated Appliances | Two Large Well Equipped Bedrooms | Bespoke En-Suite & Bathroom | EPC-C | Wood Floors, Floor To Ceiling Windows & Storage Area | High Quality Furnishing Pack | Modern Development With 24hr Concierge & Communal Garden | Close To The Underground, DLR & London Overground