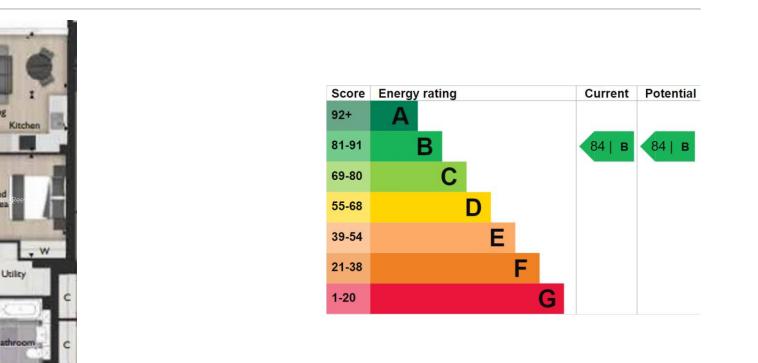

### **Property features**

Luxury Studio Apartment | Open Plan Reception With Juliet Balcony | Fitted Kitchen with Integrated Siemens Appliances | Separate Sleeping Area With Fitted Wardrobe | Bespoke Family Size Bathroom | EPC-B | Integrated Storage & Utility Spaces | 24hr Concierge, Residents Pool, Jacuzzi, Sauna & Steam Room | Short Walk To The City, Close To Spitalfields, Brick Lane | Moments From Aldgate East Underground Station