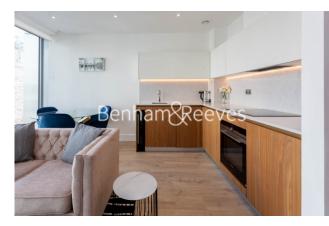

### **Property features**

Luxury Studio Apartment | Open Plan Reception With Juliet Balcony | Fitted Kitchen with Integrated Siemens Appliances | Separate Sleeping Area With Fitted Wardrobe | Bespoke Family Size Bathroom | EPC-B | Integrated Storage & Utility Spaces | 24hr Concierge, Residents Pool, Jacuzzi, Sauna & Steam Room | Short Walk To The City, Close To Spitalfields, Brick Lane | Moments From Aldgate East Underground Station