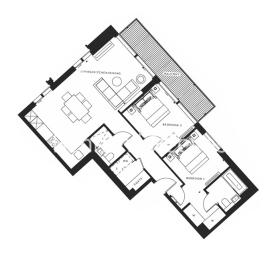

## The Dumont, Albert Embankment, SE1

£900 per week, £3,900 per month + fees

15th Floor Approx gross internal area: 895q/ft - 83sq/m

Whilst every attempt has been made to ensure the accuracy of the floor plan contained here, measurement of doors, windows, rooms and any other items are approximate and no responsibility is taken for any error omission, or mis-statement. This plan is for illustrative purposes only and should be used as such by any prospective purchaser. The services, systems and appliances shown have not been lested and no guarant as to their december of efficiency can be giften.