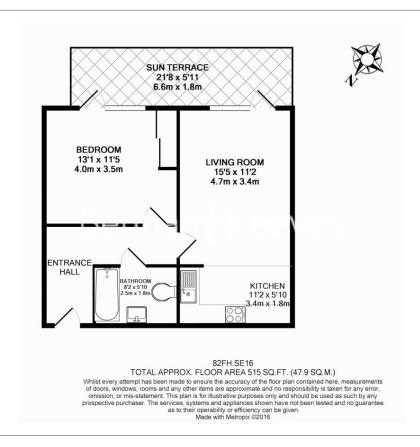

Fairmont House, Albatross Way, SE16

£485 per week, £2,100 per month + fees

□ 1 Bedroom □ 1 Bathroom □ Furnished

This stylish apartment is situated within a sought-after development well located for access to The City, Canary Wharf and Central London. A short walk from Canada Water Underground (Jubilee Line).

## **Property features**

Large Bedroom | Modern Bathroom | Open Plan Reception | Private Patio | Furnished | EPC-C | Fitted Kitchen | 24Hr Concierge | Nearby Amemities | Canada Water Station (Jubilee Line and London Overground)