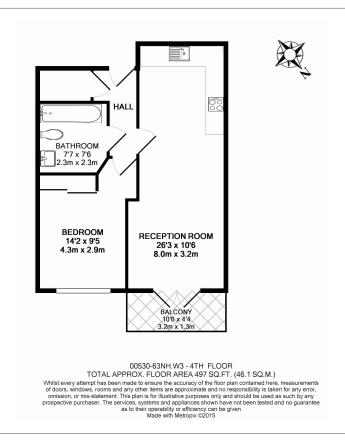

**Bromyard Avenue, Acton, W3** 

£404 per week, £1,751 per month + fees

■ 1 Bedroom ■ 1 Bathroom ■ Furnished

An incredibly impressive modern 4th floor apartment situated in a soughtafter private development with 24hr concierge close to the amenities of Acton. Located a short journey from Acton Central Overground Station.

## **Property features**

Bedroom | Bathroom | Reception | Fitted kitchen | Furnished | EPC-C | 24hr Concierge | Balcony | **Nearby East Acton Station** 

For more information about this property, please call our Ealing branch on