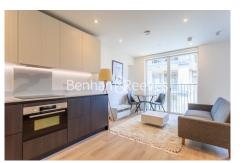

## 🛏 Studio 🖼 1 Bathroom 🖽 Furnished

This studio apartment is situated on the 9th floor, offering plenty of natural light. Acton Mainline Station is just a short walk away and is a strategic stop on the new super-fast Elizabeth Line.

### **Property features**

Studio apartment | Concierge | Balcony | Wood floors | Furnished | EPC-B | 431 sq ft | Beautiful and modern bathroom | Nearby Acton Mainline Station

For more information about this property, please call our Ealing branch on