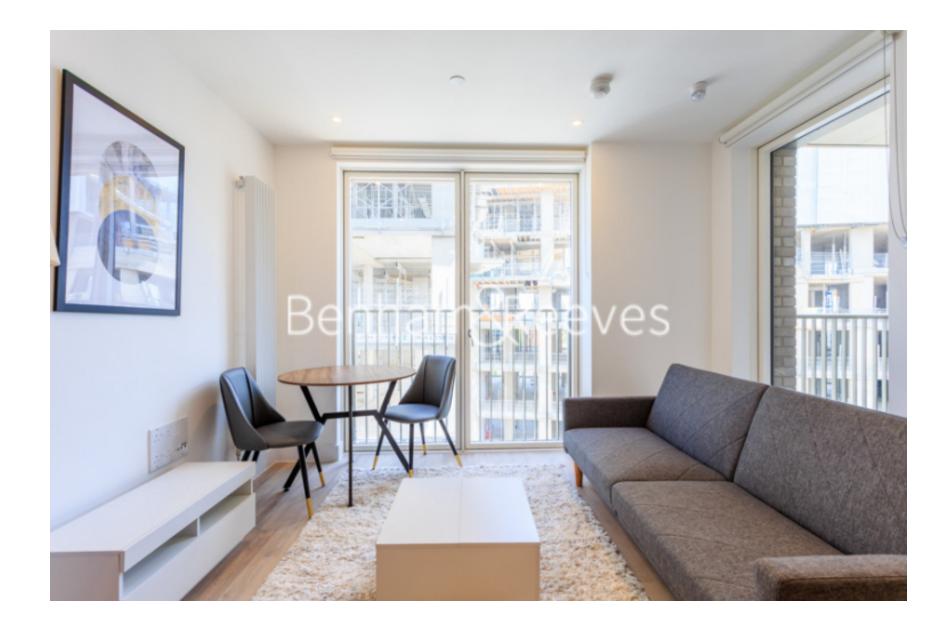

## 🛏 Studio 🖼 1 Bathroom 🖽 Furnished

This studio apartment is situated on the 9th floor, offering plenty of natural light. Acton Mainline Station is just a short walk away and is a strategic stop on the new super-fast Elizabeth Line.

### **Property features**

Studio apartment | Concierge | Balcony | Wood floors | Furnished | EPC-B | 431 sq ft | Beautiful and modern bathroom | Nearby Acton Mainline Station

For more information about this property, please call our Ealing branch on