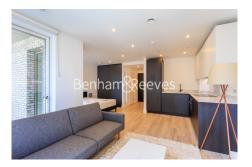

## 🛏 Studio 🖼 1 Bathroom 🖽 Furnished

This studio apartment is situated on the 9th floor, offering plenty of natural light. Acton Mainline Station is just a short walk away and is a strategic stop on the new super-fast Elizabeth Line.

### **Property features**

Studio apartment | Concierge | Balcony | Wood floors | Furnished | EPC-B | 431 sq ft | Beautiful and modern bathroom | Nearby Acton Mainline Station

For more information about this property, please call our Ealing branch on