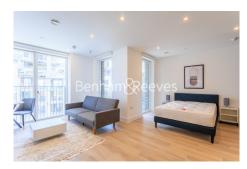

## 🛏 Studio 🖼 1 Bathroom 🖽 Furnished

This studio apartment is situated on the 9th floor, offering plenty of natural light. Acton Mainline Station is just a short walk away and is a strategic stop on the new super-fast Elizabeth Line.

### **Property features**

Studio apartment | Concierge | Balcony | Wood floors | Furnished | EPC-B | 431 sq ft | Beautiful and modern bathroom | Nearby Acton Mainline Station

For more information about this property, please call our Ealing branch on