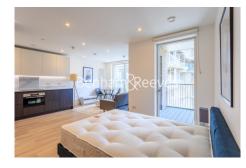

## 🛏 Studio 🖼 1 Bathroom 🖽 Furnished

This studio apartment is situated on the 9th floor, offering plenty of natural light. Acton Mainline Station is just a short walk away and is a strategic stop on the new super-fast Elizabeth Line.

### **Property features**

Studio apartment | Concierge | Balcony | Wood floors | Furnished | EPC-B | 431 sq ft | Beautiful and modern bathroom | Nearby Acton Mainline Station

For more information about this property, please call our Ealing branch on