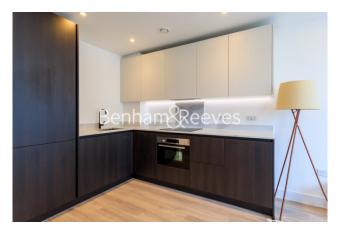

### **Property features**

Studio apartment | Concierge | Balcony | Wood floors | Furnished | EPC-B | 431 sq ft | Beautiful and modern bathroom | Nearby Acton Mainline Station

For more information about this property, please call our Ealing branch on