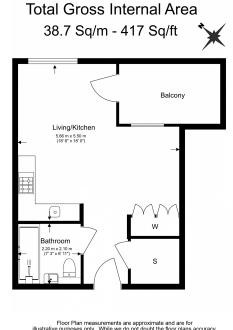

## Heartwood Boulevard, Acton, W3

£450 per week, £1,950 per month + fees

www.benhams.com

Current

82 B

Potential

82 B

Floor Plan measurements are approximate and are for illustrative purposes only. While we do not doubt the floor plans accuracy, we make no guarantee, warranty or representation as to the accuracy and completeness of the floor plan.

### **Property features**

Studio apartment | Concierge | Balcony | Wood floors | Furnished | EPC-B | 431 sq ft | Beautiful and modern bathroom | Nearby Acton Mainline Station

For more information about this property, please call our Ealing branch on