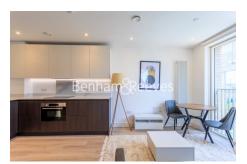

## 🛏 Studio 🖼 1 Bathroom 🖽 Furnished

This studio apartment is situated on the 9th floor, offering plenty of natural light. Acton Mainline Station is just a short walk away and is a strategic stop on the new super-fast Elizabeth Line.

### **Property features**

Studio apartment | Concierge | Balcony | Wood floors | Furnished | EPC-B | 431 sq ft | Beautiful and modern bathroom | Nearby Acton Mainline Station

For more information about this property, please call our Ealing branch on