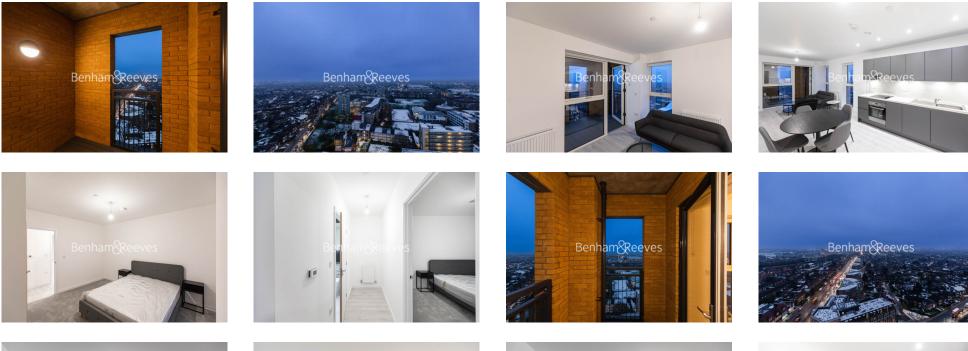

East Acton Lane, Acton, W3

£462 per week, £2,002 per month + fees

### 🛋 1 Bedroom 🖼 1 Bathroom 🕮 Furnished

This furnished one bedroom apartment is located in the Tabbard Apartments phase, which is part of Western Circus, an exciting new development in Acton, close to fast transport connections

#### **Property features**

1 Bedroom | 1 Bathroom | Furnished | Balcony | Modern Kitchen | EPC-B | Close to fast transport connections | Close to Amenities | East Acton Station

For more information about this property, please call our Ealing branch on