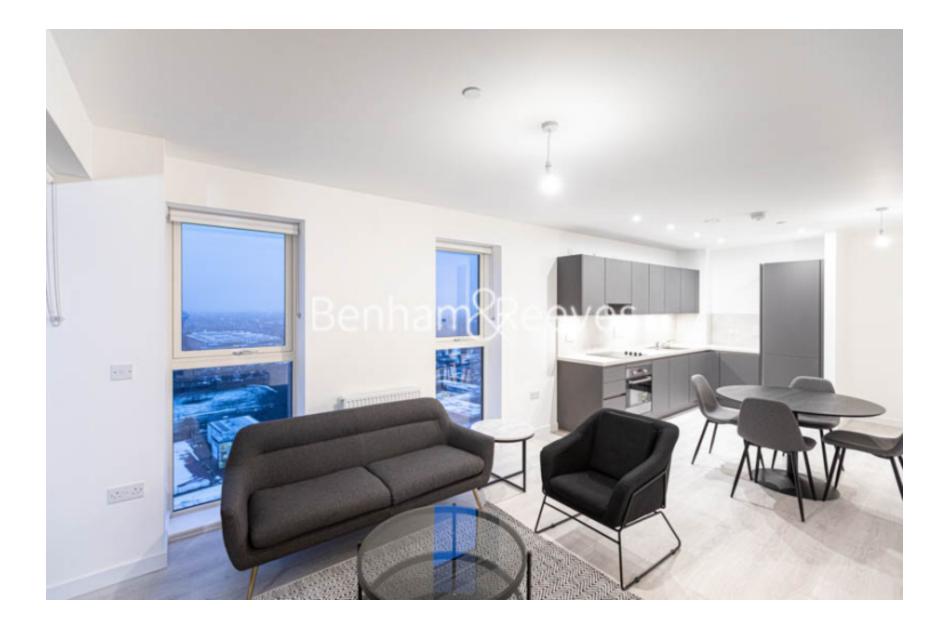

East Acton Lane, Acton, W3

£462 per week, £2,002 per month + fees

### 🛋 1 Bedroom 🖼 1 Bathroom 🕮 Furnished

This furnished one bedroom apartment is located in the Tabbard Apartments phase, which is part of Western Circus, an exciting new development in Acton, close to fast transport connections

#### **Property features**

1 Bedroom | 1 Bathroom | Furnished | Balcony | Modern Kitchen | EPC-B | Close to fast transport connections | Close to Amenities | East Acton Station

For more information about this property, please call our Ealing branch on