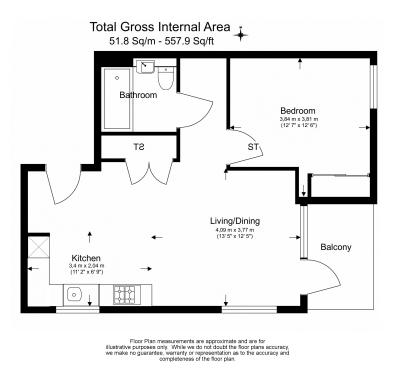

### 🛋 1 Bedroom 🖼 1 Bathroom 🕮 Furnished

This furnished one bedroom apartment is located in the Tabbard Apartments phase, which is part of Western Circus, an exciting new development in Acton, close to fast transport connections

#### **Property features**

1 Bedroom | 1 Bathroom | Furnished | Balcony | Modern Kitchen | EPC-B | Close to fast transport connections | Close to Amenities | East Acton Station

For more information about this property, please call our Ealing branch on