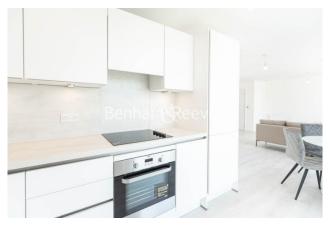

## **Property features**

One Bedroom | One Bathroom | Terrace | Furnished | High ceilings | EPC-B | Wood floors | Close to Amenities | Modern kitchen | East Acton Station

For more information about this property, please call our Ealing branch on