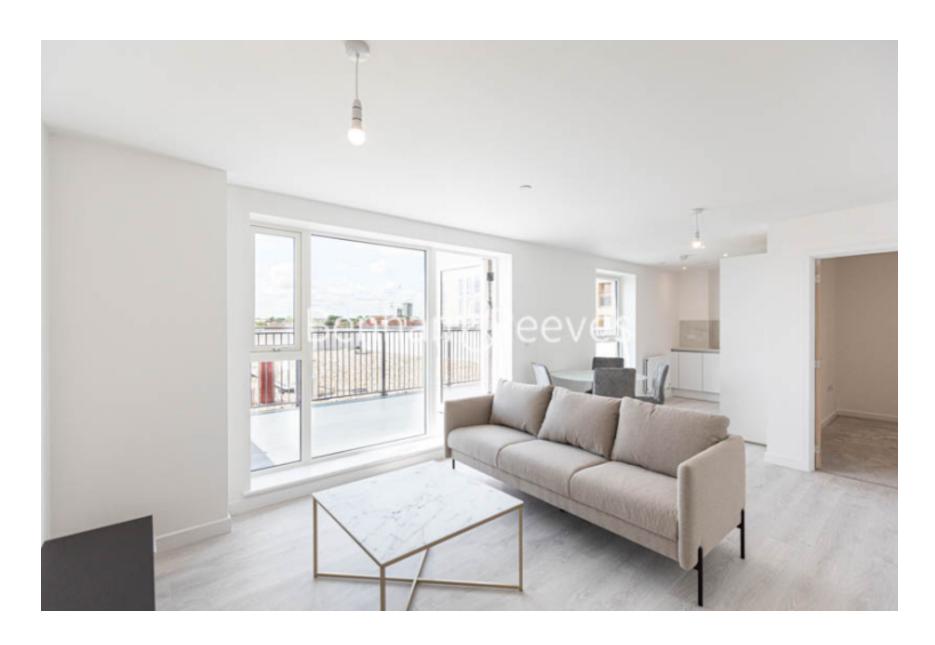

East Acton Lane, Acton, W3

£439 per week, £1,902 per month + fees

■ 1 Bedroom ■ 1 Bathroom ■ Furnished

Furnished 5th floor apartment situated in an exciting development in Acton, a short walk from east Acton Station (Central Line).

## **Property features**

One Bedroom | One Bathroom | Terrace | Furnished | High ceilings | EPC-B | Wood floors | Close to Amenities | Modern kitchen | East Acton Station

For more information about this property, please call our Ealing branch on