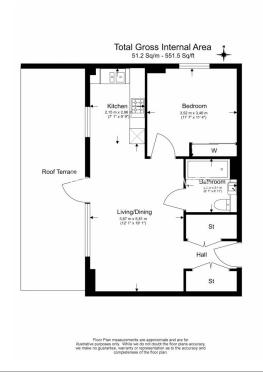

East Acton Lane, Acton, W3

£439 per week, £1,902 per month + fees

■ 1 Bedroom ■ 1 Bathroom ■ Furnished

Furnished 5th floor apartment situated in an exciting development in Acton, a short walk from east Acton Station (Central Line).

## **Property features**

One Bedroom | One Bathroom | Terrace | Furnished | High ceilings | EPC-B | Wood floors | Close to Amenities | Modern kitchen | East Acton Station

For more information about this property, please call our Ealing branch on