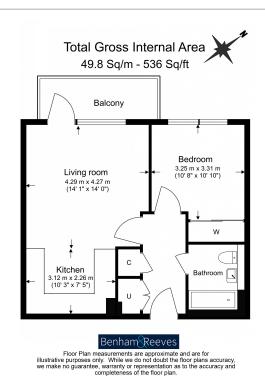

**Edwin House, Accolade Avenue, UB1** 

£381 per week, £1,651 per month + fees

■ 1 Bedroom ■ 1 Bathroom ■ Furnished

This stunning 7th floor apartment seituated within an outstanding biodiverse Berkeley development on the Western fringe of London featuring great views of the surrounding landscaped gardens. Southall Station (Zone 4) is just a short walk away and is a strategic stop on the new super-fast Elizabeth Line.

## **Property features**

Concierge | Gym | Cinema Room | Residents Lounge | Furnished | EPC- B | Western fringe | Balcony | landscaped gardens. | Nearby Southall Station

For more information about this property, please call our Southall branch on