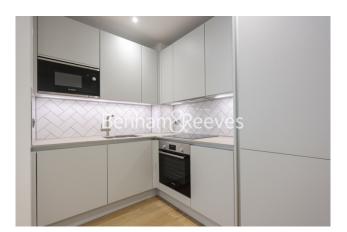

### **Property features**

Studio Apartment | Shower Room | 24-hour Concierge | Fitted Kitchen, Including Dishwasher | Private Balcony | EPC-B | Furnished to High standard | On-Site Gym | Resident's Lounge | Nearby East India DLR station