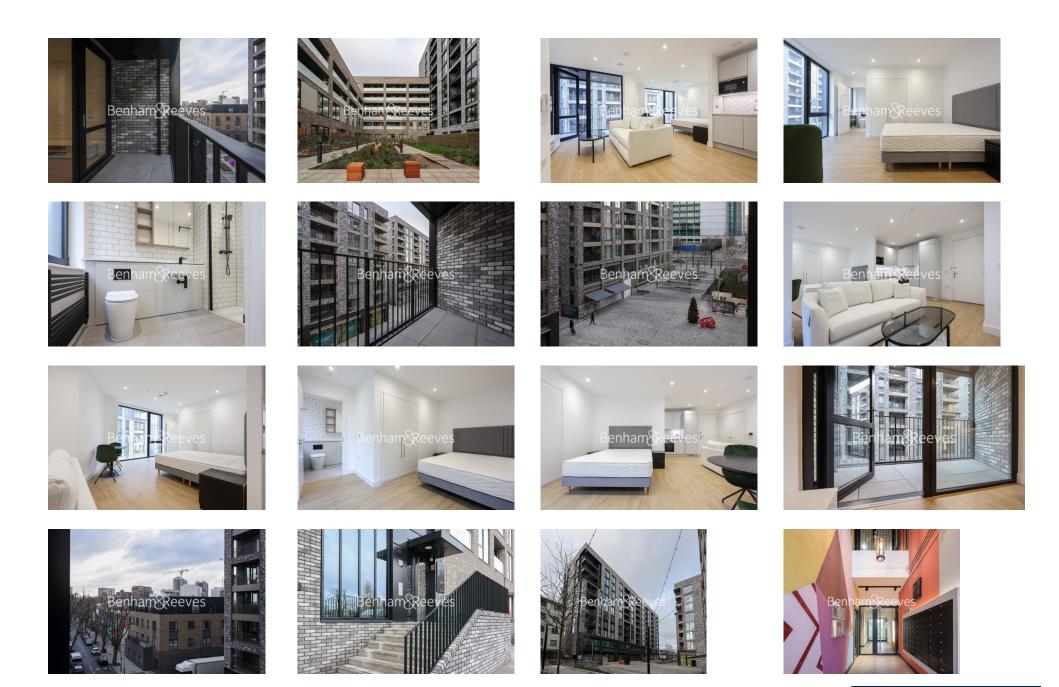

## Blair Street, Aberfeldy Village, E14

£415 per week, £1,798 per month + fees

## 🛋 Studio 🛛 🛱 1 Bathroom 🕮 Furnished

Stylish studio apartment, with views over the tranquil landscaped gardens, situated within an exciting development in E14. Positioned a 5-minute walk from East India DLR and a 10-minute walk from Canning Town station.

### **Property features**

Studio Apartment | Shower Room | 24-hour Concierge | Fitted Kitchen, Including Dishwasher | Private Balcony | EPC-B | Furnished to High standard | On-Site Gym | Resident's Lounge | Nearby East India DLR station