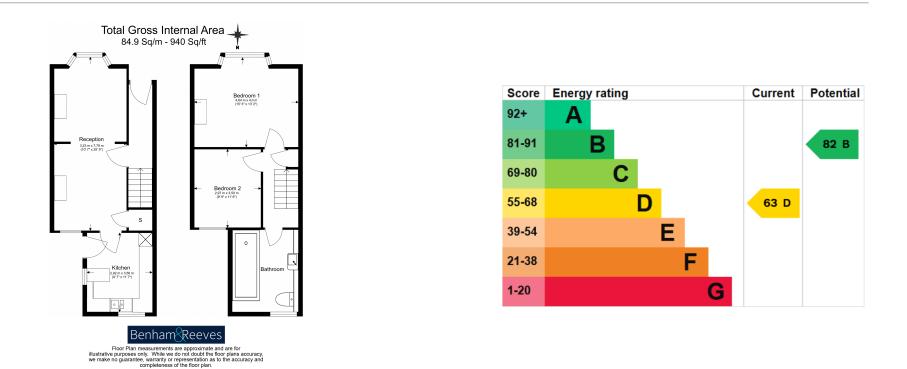

### **Property features**

Mid Terraced House | Two Reception Rooms | Modern Bathroom | Unfurnished | Two Bedrooms 1 bathroom | EPC-D | Rear Garden | Close to station and local amenities | Abbey Wood Station