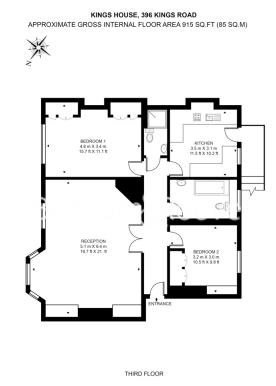

## Kings House, 396 Kings Road, Chelsea SW3

£875 per week, £3,792 per month + fees

www.benhams.com

This floor plan has been defined by the RICS Code of Measurement. This floor plan and all others are for approxim representative purposes only and upon usage is agreed to as such by the client. WWW. holvitualart.com | TEL: 0203.974.1567 | EMAIL: info@holvitualart.com