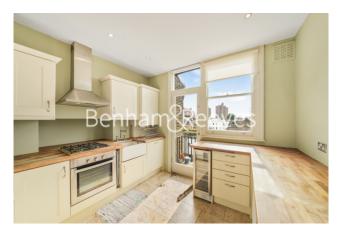

## 🛋 2 Bedrooms 🛛 🛱 2 Bathrooms 🕮 Furnished

A beautifully-appointed & stylish 915 sq ft TWO-BEDROOM luxury apartment in KINGS HOUSE and situated in prime CHELSEA on The King's Road within minutes of fashionable shops, bars & restaurants.

### **Property features**

Two Bedrooms | Two Bathrooms | Double Length Reception | Eat-In Kitchen | Prime Chelsea Location | EPC-TBC | Recently-Renovated | Furnished | 915 Sq Ft | Sloane Square Station