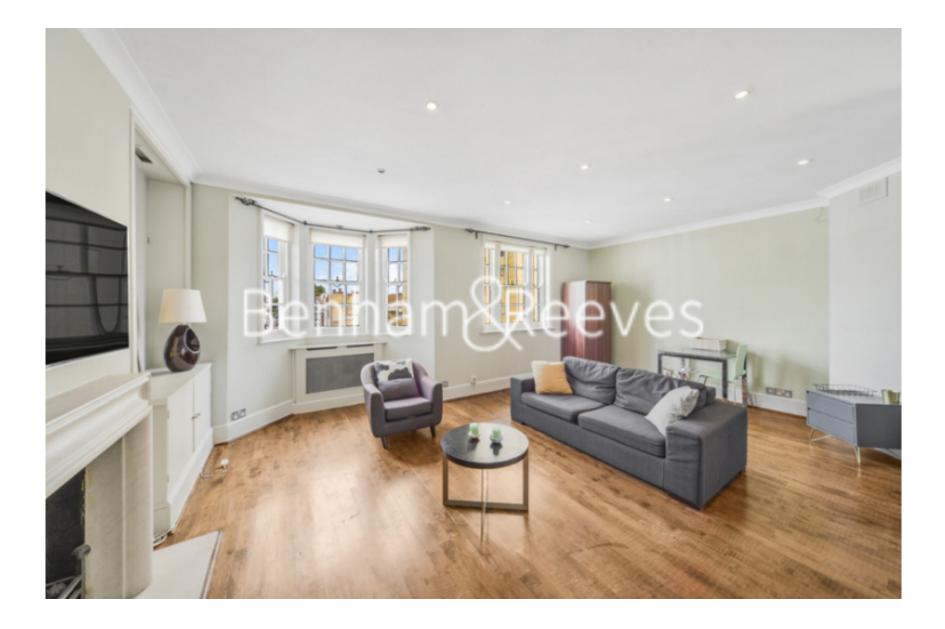

## 🛋 2 Bedrooms 🛛 🛱 2 Bathrooms 🕮 Furnished

A beautifully-appointed & stylish 915 sq ft TWO-BEDROOM luxury apartment in KINGS HOUSE and situated in prime CHELSEA on The King's Road within minutes of fashionable shops, bars & restaurants.

### **Property features**

Two Bedrooms | Two Bathrooms | Double Length Reception | Eat-In Kitchen | Prime Chelsea Location | EPC-TBC | Recently-Renovated | Furnished | 915 Sq Ft | Sloane Square Station