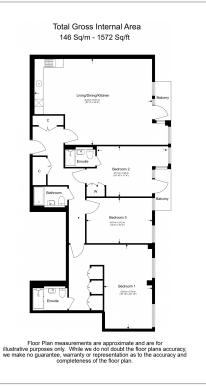

Matcham House, 21 Glenthorne Road, W6

£1,212 per week, £5,252 per month + fees

■ 3 Bedrooms ■ 3 Bathrooms ■ Furnished

Spacious, luxury 4th floor air-conditioned apartment situated in a prestigious development in Hammersmith. Ideally located within walking distance from Hammersmith underground station (Circle, District, Piccadilly and Hammersmith and City lines)

## **Property features**

3 Double Bedroom Apartment with Built-in Wardrobe | 3 Luxury Marble Bathroom with Large Rain-drop Shower | 24 HOUR CONCIERGE with high standard Service | Separate utility room off the Kitchen | Comfort Cooling throughout the Apartment | EPC-B | Landscaped Podium Gardens | CCTV & Security/Life Access/Video Entry | 0.2MI To Hammersmith Station