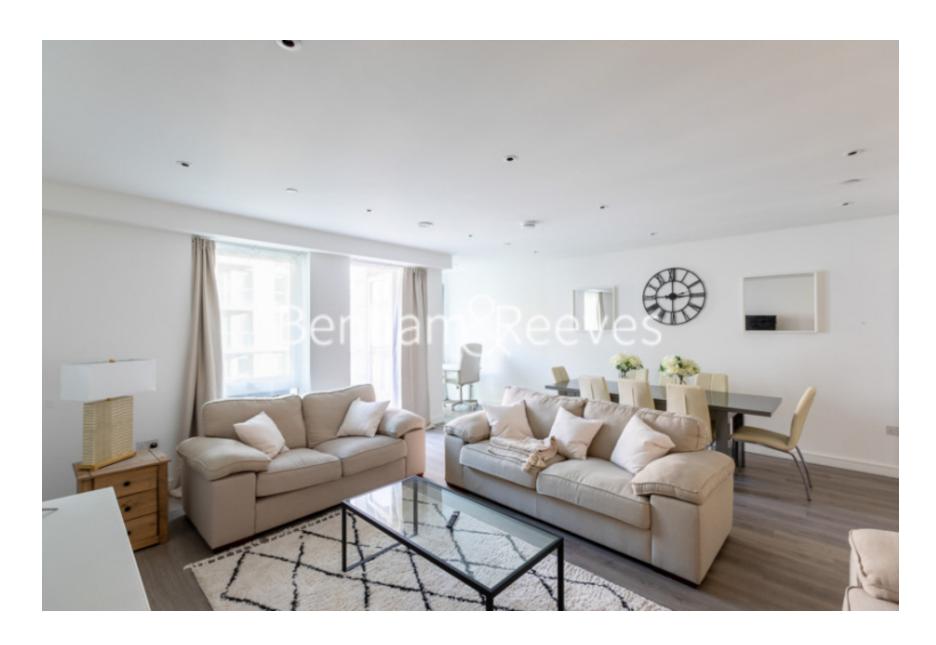

Matcham House, 21 Glenthorne Road, W6

£1,212 per week, £5,252 per month + fees

■ 3 Bedrooms ■ 3 Bathrooms ■ Furnished

Spacious, luxury 4th floor air-conditioned apartment situated in a prestigious development in Hammersmith. Ideally located within walking distance from Hammersmith underground station (Circle, District, Piccadilly and Hammersmith and City lines)

## **Property features**

3 Double Bedroom Apartment with Built-in Wardrobe | 3 Luxury Marble Bathroom with Large Rain-drop Shower | 24 HOUR CONCIERGE with high standard Service | Separate utility room off the Kitchen | Comfort Cooling throughout the Apartment | EPC-B | Landscaped Podium Gardens | CCTV & Security/Life Access/Video Entry | 0.2MI To Hammersmith Station