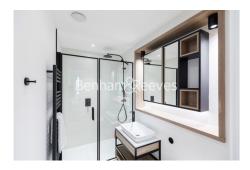

## **Property features**

3 Double Bedroom Apartment with Built-in Wardrobe | 3 Luxury Marble Bathroom with Large Rain-drop Shower | 24 HOUR CONCIERGE with high standard Service | Separate utility room off the Kitchen | Comfort Cooling throughout the Apartment | EPC-B | Landscaped Podium Gardens | CCTV & Security/Life Access/Video Entry | 0.2MI To Hammersmith Station