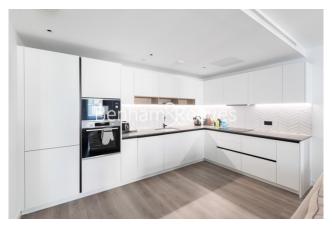

## **Property features**

3 Double Bedroom Apartment with Built-in Wardrobe | 3 Luxury Marble Bathroom with Large Rain-drop Shower | 24 HOUR CONCIERGE with high standard Service | Separate utility room off the Kitchen | Comfort Cooling throughout the Apartment | EPC-B | Landscaped Podium Gardens | CCTV & Security/Life Access/Video Entry | 0.2MI To Hammersmith Station