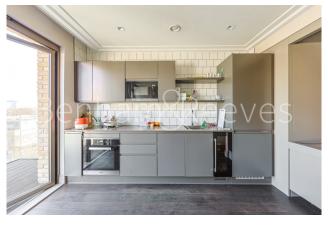

## **Property features**

Studio flat with Built-in Wardrobes / Very Bright & Spacious | Air Ventilation / Underfloor Heating / Air Conditioning | Designable Fully Fitted Open Plan Kitchen with Appliances | Luxury Bathroom Features with White Marble Pearl Finish | Rooftop terrace with great views / Private Balcony | EPC-B | 24 Hr Concierge / Communal Gardens | Gated bicycle storage | Close to Local **Amenities | Step-away from Hammersmith Station** 