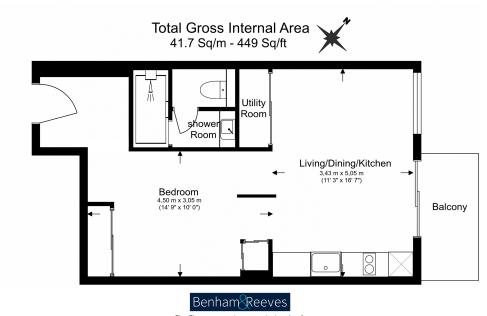

## **Queens Wharf, 2 Crisp Road, W6**

£576 per week, £2,496 per month + fees

Floor Plan measurements are approximate and are for illustrative purposes only. While we do not doubt the floor plans accuracy, we make no guarantee, warranty or representation as to the accuracy and completeness of the floor plan.