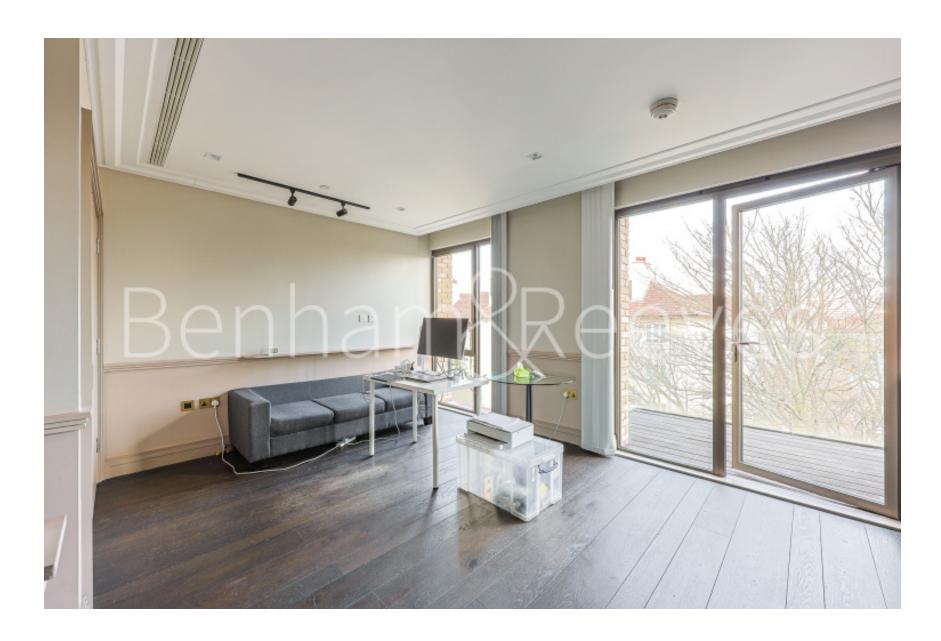

**Queens Wharf, 2 Crisp Road, W6** 

£576 per week, £2,496 per month + fees

■ 1 Bedroom ■ 1 Bathroom □ Furnished

Spacious, furnished 4th floor apartment situated in a coveted development located next to the Grade II listed Hammersmith Bridge in Hammersmith, W6. The development offers a host of excellent amenities and Riverside walkway connecting to the Thames Path, leading to Chiswick and Barnes, or Fulham and Chelsea

## **Property features**

Studio flat with Built-in Wardrobes / Very Bright & Spacious | Air Ventilation / Underfloor Heating / Air Conditioning | Designable Fully Fitted Open Plan Kitchen with Appliances | Luxury Bathroom Features with White Marble Pearl Finish | Rooftop terrace with great views / Private Balcony | EPC-B | 24 Hr Concierge / Communal Gardens | Gated bicycle storage | Close to Local **Amenities | Step-away from Hammersmith Station** 