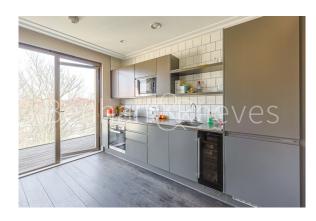

## **Property features**

Studio flat with Built-in Wardrobes / Very Bright & Spacious | Air Ventilation / Underfloor Heating / Air Conditioning | Designable Fully Fitted Open Plan Kitchen with Appliances | Luxury Bathroom Features with White Marble Pearl Finish | Rooftop terrace with great views / Private Balcony | EPC-B | 24 Hr Concierge / Communal Gardens | Gated bicycle storage | Close to Local **Amenities | Step-away from Hammersmith Station** 