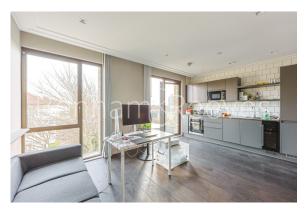

**Queens Wharf, 2 Crisp Road, W6** 

£576 per week, £2,496 per month + fees

■ 1 Bedroom ■ 1 Bathroom □ Furnished

Spacious, furnished 4th floor apartment situated in a coveted development located next to the Grade II listed Hammersmith Bridge in Hammersmith, W6. The development offers a host of excellent amenities and Riverside walkway connecting to the Thames Path, leading to Chiswick and Barnes, or Fulham and Chelsea

## **Property features**

Studio flat with Built-in Wardrobes / Very Bright & Spacious | Air Ventilation / Underfloor Heating / Air Conditioning | Designable Fully Fitted Open Plan Kitchen with Appliances | Luxury Bathroom Features with White Marble Pearl Finish | Rooftop terrace with great views / Private Balcony | EPC-B | 24 Hr Concierge / Communal Gardens | Gated bicycle storage | Close to Local **Amenities | Step-away from Hammersmith Station** 