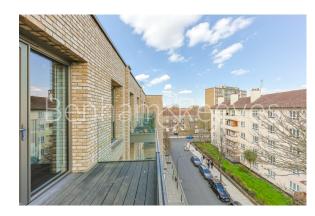

**Queens Wharf, 2 Crisp Road, W6** 

£576 per week, £2,496 per month + fees

■ 1 Bedroom ■ 1 Bathroom □ Furnished

Spacious, furnished 4th floor apartment situated in a coveted development located next to the Grade II listed Hammersmith Bridge in Hammersmith, W6. The development offers a host of excellent amenities and Riverside walkway connecting to the Thames Path, leading to Chiswick and Barnes, or Fulham and Chelsea

## **Property features**

Studio flat with Built-in Wardrobes / Very Bright & Spacious | Air Ventilation / Underfloor Heating / Air Conditioning | Designable Fully Fitted Open Plan Kitchen with Appliances | Luxury Bathroom Features with White Marble Pearl Finish | Rooftop terrace with great views / Private Balcony | EPC-B | 24 Hr Concierge / Communal Gardens | Gated bicycle storage | Close to Local **Amenities | Step-away from Hammersmith Station** 