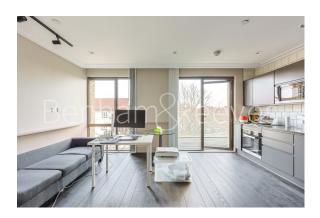

## **Property features**

Studio flat with Built-in Wardrobes / Very Bright & Spacious | Air Ventilation / Underfloor Heating / Air Conditioning | Designable Fully Fitted Open Plan Kitchen with Appliances | Luxury Bathroom Features with White Marble Pearl Finish | Rooftop terrace with great views / Private Balcony | EPC-B | 24 Hr Concierge / Communal Gardens | Gated bicycle storage | Close to Local **Amenities | Step-away from Hammersmith Station** 