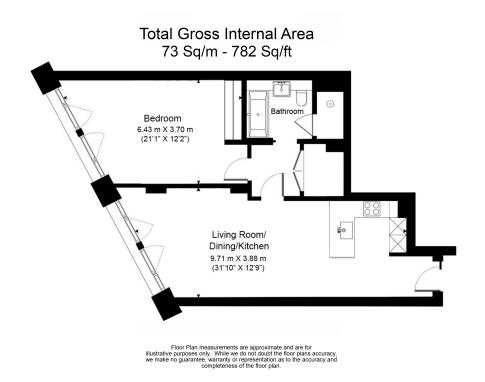

## **Property features**

1 Bedroom Apartment | Bespoke Family Bathroom with both Shower and Bathtub | Open Plan Living Space | Fully Fitted Kitchen | Unfurnished | EPC-B | 24Hour Concierge, Swimming pool, sauna, steam, vitality pool | Walk in Wardrobe | Excellent Transport Links nearby | Holborn Tube Station