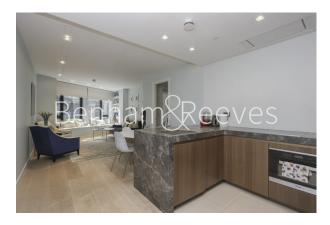

## **Property features**

1 Bedroom Apartment | Bespoke Family Bathroom with both Shower and Bathtub | Open Plan Living Space | Fully Fitted Kitchen | Unfurnished | EPC-B | 24Hour Concierge, Swimming pool, sauna, steam, vitality pool | Walk in Wardrobe | Excellent Transport Links nearby | Holborn Tube Station