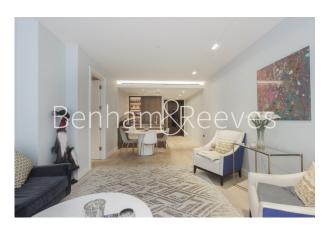

## ■ 1 Bedroom ■ 1 Bathroom □ Furnished

A stunning apartment situated within a luxurious development surrounded by a calm and quiet sanctuary, and with easy access to the cultural hub of Covent Garden, Lincoln Inn Fields, Holborn Tube Station, Trafalgar Square and Leicester Square.

## **Property features**

1 Bedroom Apartment | Bespoke Family Bathroom with both Shower and Bathtub | Open Plan Living Space | Fully Fitted Kitchen | Unfurnished | EPC-B | 24Hour Concierge, Swimming pool, sauna, steam, vitality pool | Walk in Wardrobe | Excellent Transport Links nearby | Holborn Tube Station