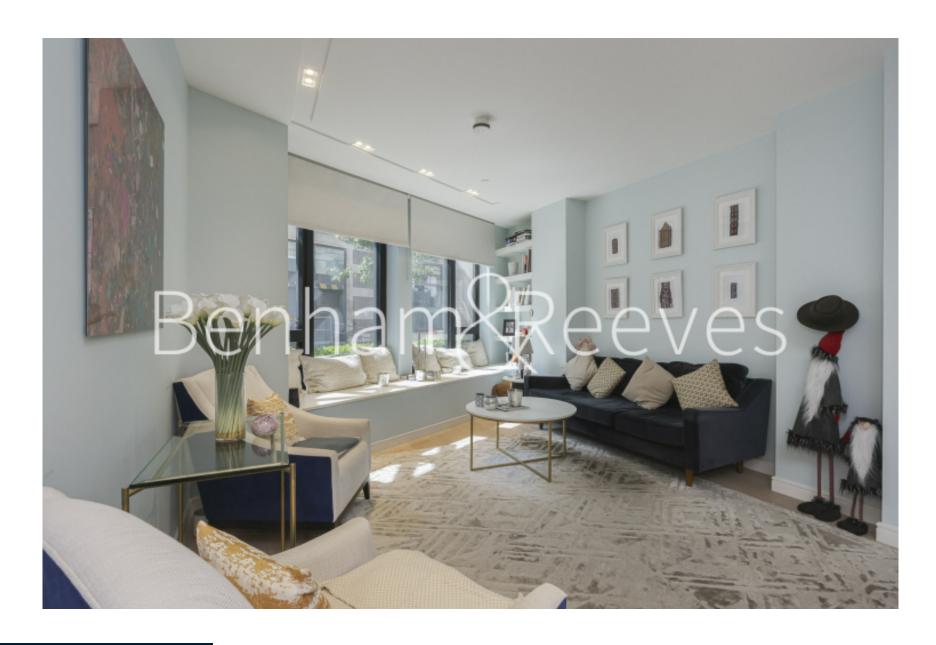

## ■ 1 Bedroom ■ 1 Bathroom □ Furnished

A stunning apartment situated within a luxurious development surrounded by a calm and quiet sanctuary, and with easy access to the cultural hub of Covent Garden, Lincoln Inn Fields, Holborn Tube Station, Trafalgar Square and Leicester Square.

## **Property features**

1 Bedroom Apartment | Bespoke Family Bathroom with both Shower and Bathtub | Open Plan Living Space | Fully Fitted Kitchen | Unfurnished | EPC-B | 24Hour Concierge, Swimming pool, sauna, steam, vitality pool | Walk in Wardrobe | Excellent Transport Links nearby | Holborn Tube Station