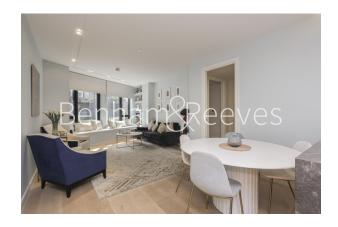

## ■ 1 Bedroom ■ 1 Bathroom □ Furnished

A stunning apartment situated within a luxurious development surrounded by a calm and quiet sanctuary, and with easy access to the cultural hub of Covent Garden, Lincoln Inn Fields, Holborn Tube Station, Trafalgar Square and Leicester Square.

## **Property features**

1 Bedroom Apartment | Bespoke Family Bathroom with both Shower and Bathtub | Open Plan Living Space | Fully Fitted Kitchen | Unfurnished | EPC-B | 24Hour Concierge, Swimming pool, sauna, steam, vitality pool | Walk in Wardrobe | Excellent Transport Links nearby | Holborn Tube Station