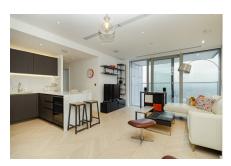

Atlas Building, 145 City Road, EC1V f1,015 per week, £4,400 per month + fees

2-bedroom, 2-bathroom apartment set in The Atlas Building. Located minutes from the Old Street underground and short walk of The City, Shoreditch and Hoxton.

## **Property features**

Modern 2 Bedroom Apartment | Bespoke bathroom & En-suite Wet Room | Open Plan Reception | Fully Fitted Kitchen | Furnished | EPC B | Dedicated 24-hour Concierge, swimming pool, sauna, spa, gym | Walking distance from Shoreditch | Nearby Excellent Transport links