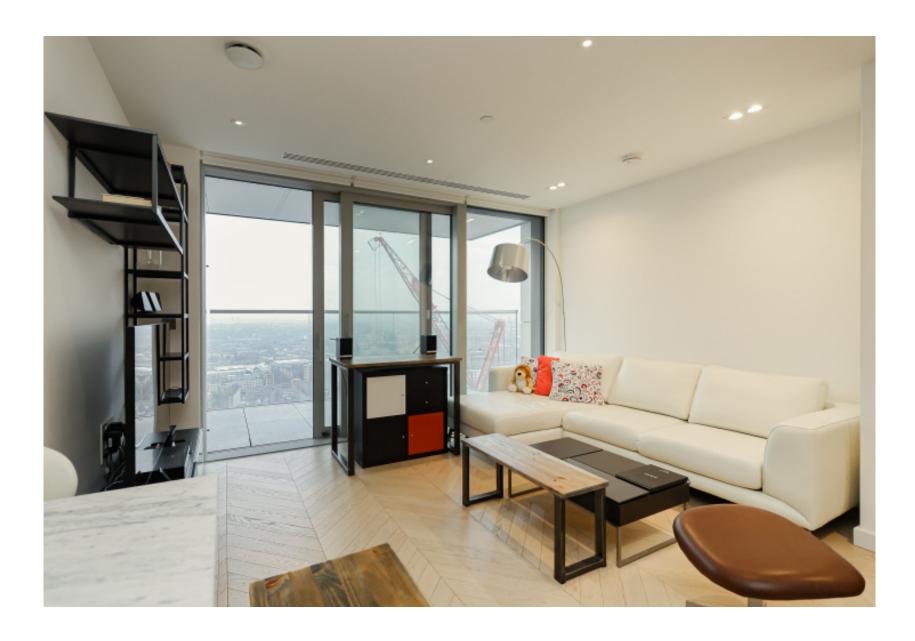

Atlas Building, 145 City Road, EC1V f1,015 per week, £4,400 per month + fees

2-bedroom, 2-bathroom apartment set in The Atlas Building. Located minutes from the Old Street underground and short walk of The City, Shoreditch and Hoxton.

## **Property features**

Modern 2 Bedroom Apartment | Bespoke bathroom & En-suite Wet Room | Open Plan Reception | Fully Fitted Kitchen | Furnished | EPC B | Dedicated 24-hour Concierge, swimming pool, sauna, spa, gym | Walking distance from Shoreditch | Nearby Excellent Transport links