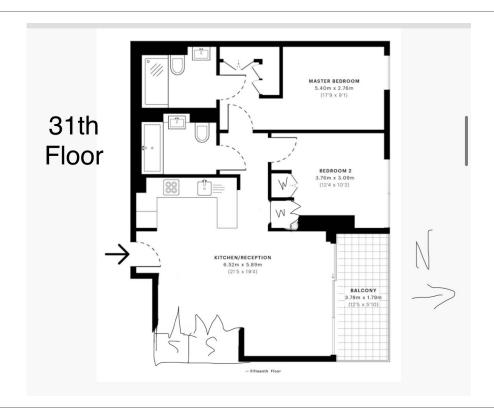

Atlas Building, 145 City Road, EC1V f1,015 per week, £4,400 per month + fees

2-bedroom, 2-bathroom apartment set in The Atlas Building. Located minutes from the Old Street underground and short walk of The City, Shoreditch and Hoxton.

## **Property features**

Modern 2 Bedroom Apartment | Bespoke bathroom & En-suite Wet Room | Open Plan Reception | Fully Fitted Kitchen | Furnished | EPC B | Dedicated 24-hour Concierge, swimming pool, sauna, spa, gym | Walking distance from Shoreditch | Nearby Excellent Transport links