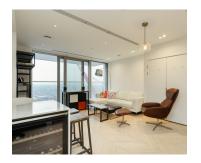

Atlas Building, 145 City Road, EC1V f1,015 per week, £4,400 per month + fees

2-bedroom, 2-bathroom apartment set in The Atlas Building. Located minutes from the Old Street underground and short walk of The City, Shoreditch and Hoxton.

## **Property features**

Modern 2 Bedroom Apartment | Bespoke bathroom & En-suite Wet Room | Open Plan Reception | Fully Fitted Kitchen | Furnished | EPC B | Dedicated 24-hour Concierge, swimming pool, sauna, spa, gym | Walking distance from Shoreditch | Nearby Excellent Transport links