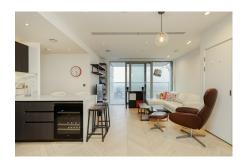

Atlas Building, 145 City Road, EC1V f1,015 per week, £4,400 per month + fees

2-bedroom, 2-bathroom apartment set in The Atlas Building. Located minutes from the Old Street underground and short walk of The City, Shoreditch and Hoxton.

## **Property features**

Modern 2 Bedroom Apartment | Bespoke bathroom & En-suite Wet Room | Open Plan Reception | Fully Fitted Kitchen | Furnished | EPC B | Dedicated 24-hour Concierge, swimming pool, sauna, spa, gym | Walking distance from Shoreditch | Nearby Excellent Transport links