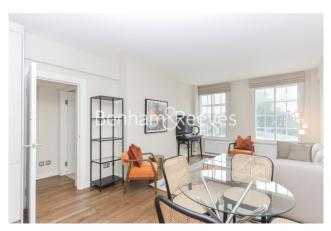

### 🛋 2 Bedrooms 🛛 🛱 2 Bathrooms 🖉 Furnished

A superb 637 sq ft TWO-BEDROOM apartment in the popular ST. GEORGE'S COURT. This newly-refurbished property is situated in fashionable Brompton Cross - just a short walk from SOUTH KENSINGTON STATION and designer boutiques, trendy restaurants & bars. HOT WATER & HEATING included.

### **Property features**

2 Bedrooms | 2 Bathrooms | Daytime Porter | Hot Water & Heating Incl. | 637 sq ft | EPC-C | Furnished | Prime South Kensington Location | Close to Walton Street and Harrods | Nearby South Kensington & Sloane Square Tube Stations