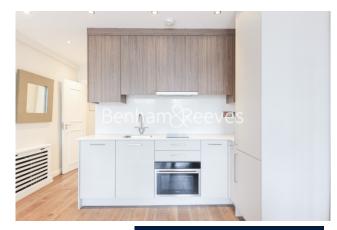

### 🛋 2 Bedrooms 🛛 🛱 2 Bathrooms 🖉 Furnished

A superb 637 sq ft TWO-BEDROOM apartment in the popular ST. GEORGE'S COURT. This newly-refurbished property is situated in fashionable Brompton Cross - just a short walk from SOUTH KENSINGTON STATION and designer boutiques, trendy restaurants & bars. HOT WATER & HEATING included.

### **Property features**

2 Bedrooms | 2 Bathrooms | Daytime Porter | Hot Water & Heating Incl. | 637 sq ft | EPC-C | Furnished | Prime South Kensington Location | Close to Walton Street and Harrods | Nearby South Kensington & Sloane Square Tube Stations