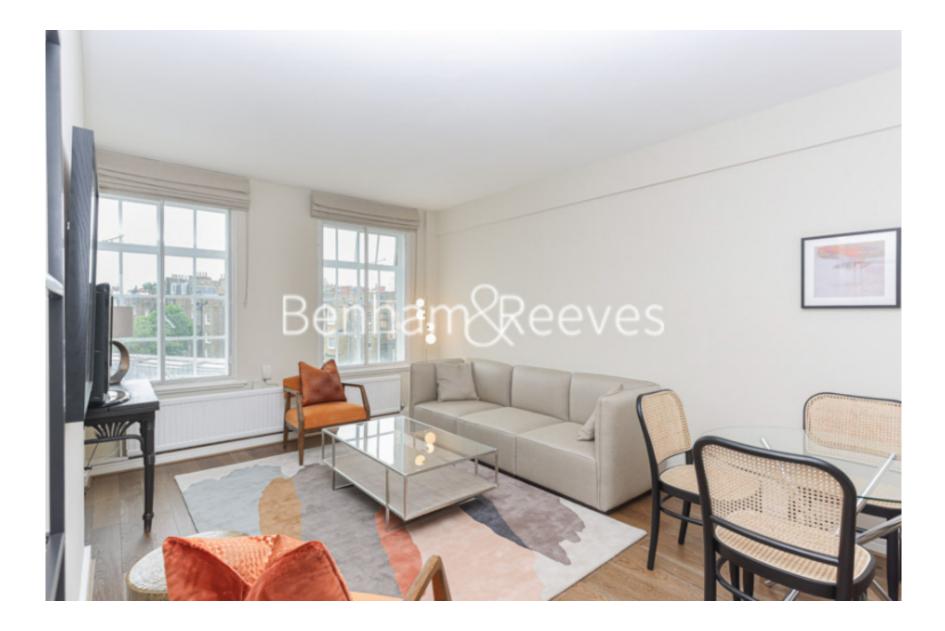

### 🛋 2 Bedrooms 🛛 🛱 2 Bathrooms 🖉 Furnished

A superb 637 sq ft TWO-BEDROOM apartment in the popular ST. GEORGE'S COURT. This newly-refurbished property is situated in fashionable Brompton Cross - just a short walk from SOUTH KENSINGTON STATION and designer boutiques, trendy restaurants & bars. HOT WATER & HEATING included.

### **Property features**

2 Bedrooms | 2 Bathrooms | Daytime Porter | Hot Water & Heating Incl. | 637 sq ft | EPC-C | Furnished | Prime South Kensington Location | Close to Walton Street and Harrods | Nearby South Kensington & Sloane Square Tube Stations