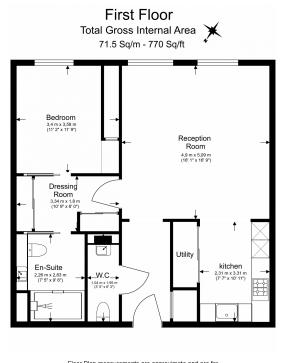

## St. George's Court Brompton Road SW3

£875 per week, £3,792 per month + fees

www.benhams.com

Floor Plan measurements are approximate and are for illustrative purposes only. While we do not doubt the floor plans accuracy, we make no guarantee, warranty or representation as to the accuracy and completeness of the floor plan.