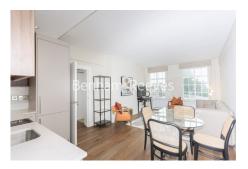

### 🛋 2 Bedrooms 🛛 🛱 2 Bathrooms 🖉 Furnished

A superb 637 sq ft TWO-BEDROOM apartment in the popular ST. GEORGE'S COURT. This newly-refurbished property is situated in fashionable Brompton Cross - just a short walk from SOUTH KENSINGTON STATION and designer boutiques, trendy restaurants & bars. HOT WATER & HEATING included.

### **Property features**

2 Bedrooms | 2 Bathrooms | Daytime Porter | Hot Water & Heating Incl. | 637 sq ft | EPC-C | Furnished | Prime South Kensington Location | Close to Walton Street and Harrods | Nearby South Kensington & Sloane Square Tube Stations