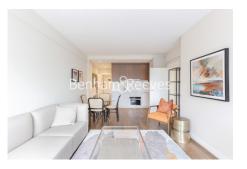

### St. George's Court Brompton Road SW3

£875 per week, £3,792 per month + fees

### 🛋 2 Bedrooms 🛛 🛱 2 Bathrooms 🖉 Furnished

A superb 637 sq ft TWO-BEDROOM apartment in the popular ST. GEORGE'S COURT. This newly-refurbished property is situated in fashionable Brompton Cross - just a short walk from SOUTH KENSINGTON STATION and designer boutiques, trendy restaurants & bars. HOT WATER & HEATING included.

### **Property features**

2 Bedrooms | 2 Bathrooms | Daytime Porter | Hot Water & Heating Incl. | 637 sq ft | EPC-C | Furnished | Prime South Kensington Location | Close to Walton Street and Harrods | Nearby South Kensington & Sloane Square Tube Stations