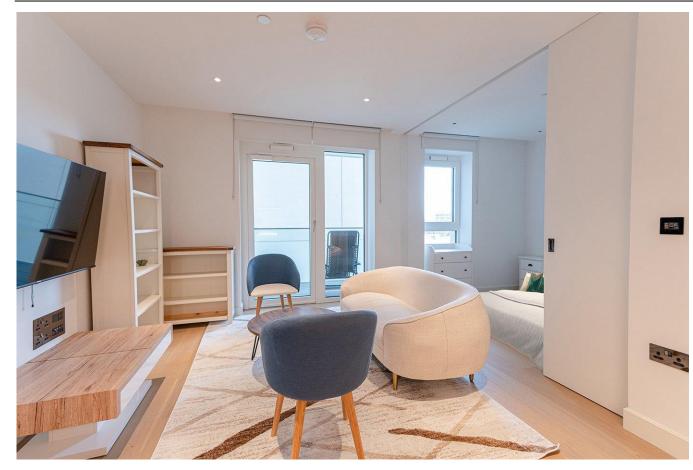

#### 📕 Studio

1 Bathroom (s) O- Leasehold

A stylish Manhattan apartment at the highly sought-after White City Living development. Set on the 2nd floor, this luxury apartment spans 490 square feet (approx.) and boasts an array of modern conveniences. Finished to an exceptional standard throughout, the open plan kitchen / living area connects to a private balcony with a south-westerly facing aspect and views overlooking the communal gardens. The sleeping area is concealed behind a sliding door, off the reception and benefits from built-in wardrobes while there is a separate, luxury three-piece bathroom suite.

### **Property Features:**

- 1 Bedroom
- 1 Bathroom
- 490 Square Feet (Approx.)
- 2nd Floor
- Miele Appliances
- Private Balcony
- Concierge, Residents Gym & Swimming Pool
- White City and Wood Lane Underground Stations (Zone 2)