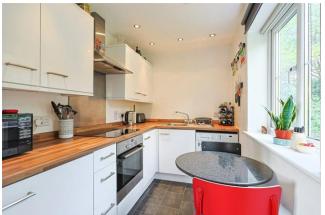

#### REF#: BEA240259

A pristine studio apartment located within a sought-after residential complex. This property features a contemporary kitchen and bathroom, both completed to an exceptional standard. The kitchen is enhanced by fully integrated appliances and a large window that allows ample natural light to flood the space. The living area is equipped with a Murphy bed and a built-in wardrobe, optimizing the available space and ensuring a comfortable living environment. Tylers Court is ideally situated close to local amenities, including a diverse selection of shops and dining options. Additionally, the property is within walking distance of two underground stations: Alperton Station (serving the District and Piccadilly Lines) and Hanger Lane (serving the Central Line). Additional advantages include a share of freehold with an extended lease, an allocated parking space, and no onward chain.