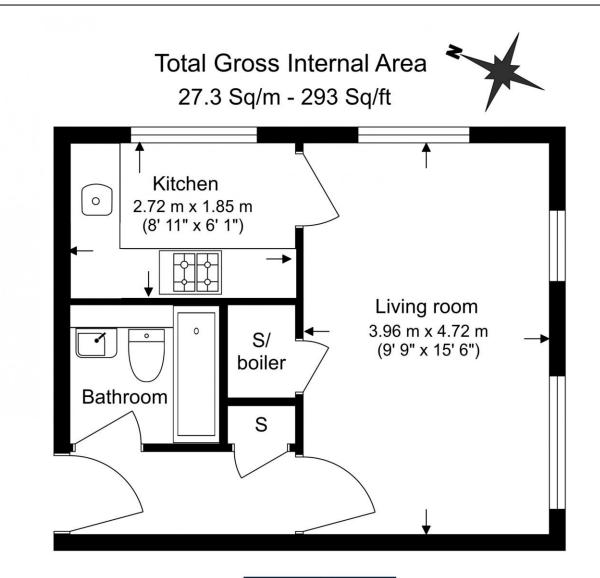

### **Property Features:**

- Share Of Freehold
- Modern Studio Apartment
- First Floor
- 293 Square Feet (Approx.)
- East & South Aspect
- Allocated Parking Space
- Alperton Tube Station (District & Piccadilly Line)
- Hanger Lane (Central Line)

### Benham Reeves

Floor Plan measurements are approximate and are for illustrative purposes only. While we do not doubt the floor plans accuracy, we make no guarantee, warranty or representation as to the accuracy and completeness of the floor plan.