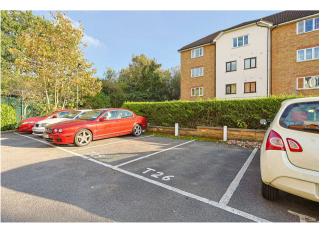

#### REF#: BEA240259

A pristine studio apartment located within a sought-after residential complex. This property features a contemporary kitchen and bathroom, both completed to an exceptional standard. The kitchen is enhanced by fully integrated appliances and a large window that allows ample natural light to flood the space. The living area is equipped with a Murphy bed and a built-in wardrobe, optimizing the available space and ensuring a comfortable living environment. Tylers Court is ideally situated close to local amenities, including a diverse selection of shops and dining options. Additionally, the property is within walking distance of two underground stations: Alperton Station (serving the District and Piccadilly Lines) and Hanger Lane (serving the Central Line). Additional advantages include a share of freehold with an extended lease, an allocated parking space, and no onward chain.

- Share Of Freehold
- Modern Studio Apartment
- First Floor
- 293 Square Feet (Approx.)
- East & South Aspect

- Allocated Parking Space
- Alperton Tube Station (District & Piccadilly Line)
- Hanger Lane (Central Line)