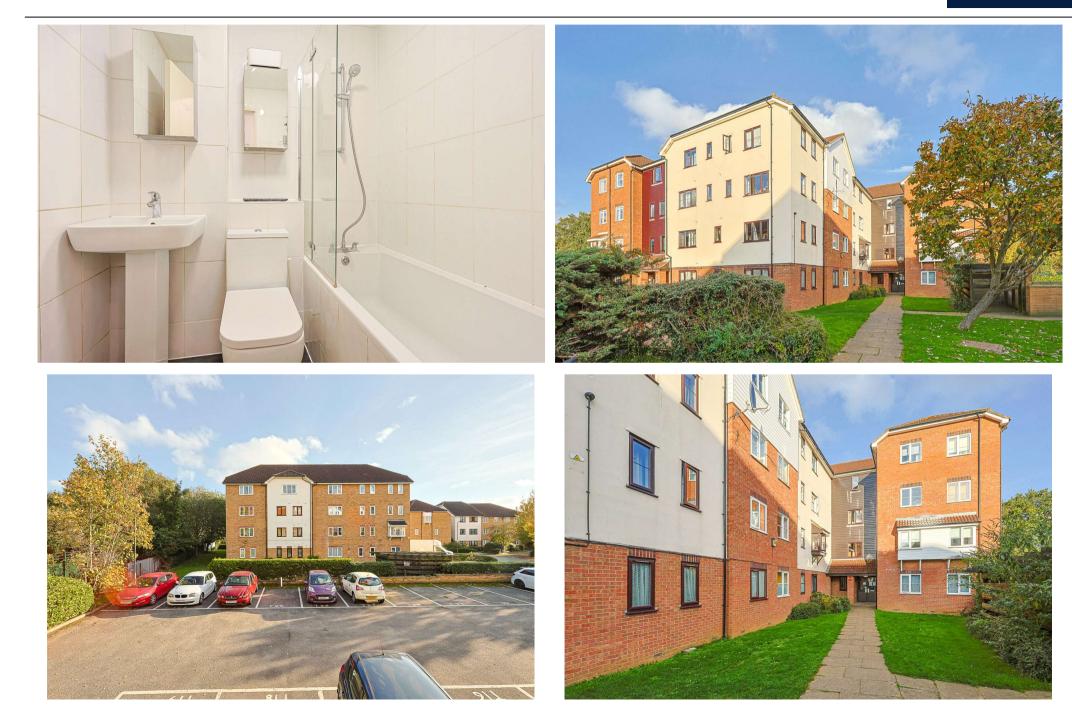

#### REF#: BEA240259

A pristine studio apartment located within a sought-after residential complex. This property features a contemporary kitchen and bathroom, both completed to an exceptional standard. The kitchen is enhanced by fully integrated appliances and a large window that allows ample natural light to flood the space. The living area is equipped with a Murphy bed and a built-in wardrobe, optimizing the available space and ensuring a comfortable living environment. Tylers Court is ideally situated close to local amenities, including a diverse selection of shops and dining options. Additionally, the property is within walking distance of two underground stations: Alperton Station (serving the District and Piccadilly Lines) and Hanger Lane (serving the Central Line). Additional advantages include a share of freehold with an extended lease, an allocated parking space, and no onward chain.

- Share Of Freehold
- Modern Studio Apartment
- First Floor
- 293 Square Feet (Approx.)
- East & South Aspect

- Allocated Parking Space
- Alperton Tube Station (District & Piccadilly Line)
- Hanger Lane (Central Line)