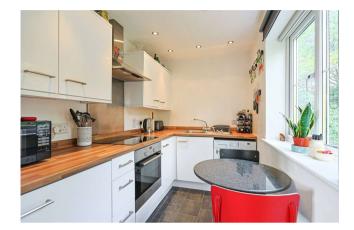

#### REF#: BEA240259

A pristine studio apartment located within a sought-after residential complex. This property features a contemporary kitchen and bathroom, both completed to an exceptional standard. The kitchen is enhanced by fully integrated appliances and a large window that allows ample natural light to flood the space. The living area is equipped with a Murphy bed and a built-in wardrobe, optimizing the available space and ensuring a comfortable living environment. Tylers Court is ideally situated close to local amenities, including a diverse selection of shops and dining options. Additionally, the property is within walking distance of two underground stations: Alperton Station (serving the District and Piccadilly Lines) and Hanger Lane (serving the Central Line). Additional advantages include a share of freehold with an extended lease, an allocated parking space, and no onward chain.