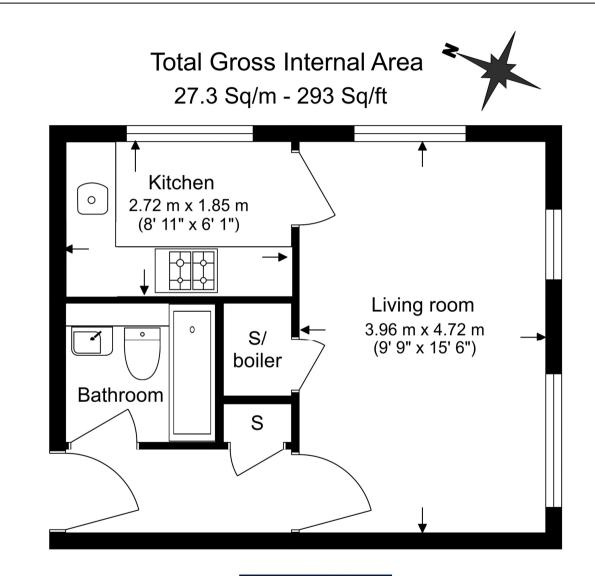

- Share Of Freehold
- Modern Studio Apartment
- First Floor
- 293 Square Feet (Approx.)
- East & South Aspect

- Allocated Parking Space
- Alperton Tube Station (District & Piccadilly Line)
- Hanger Lane (Central Line)

### Benham<sup>®</sup>Reeves

Floor Plan measurements are approximate and are for illustrative purposes only. While we do not doubt the floor plans accuracy, we make no guarantee, warranty or representation as to the accuracy and completeness of the floor plan.