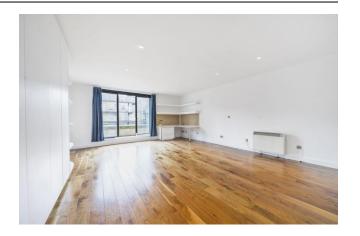

Offers in excess of: £375,000

**■** Studio

☐ 1 Bathroom (s) ☐ Leasehold

A larger than average studio apartment located on the 3rd floor of a modern mansion block in Point West.

The apartment spans approximately 499 square feet of living space and features a spacious living area with access to a large south-west facing balcony, a separate kitchen, bathroom and a hallway that gives the property a one bedroom apartment feel. Additional benefits include a 24-hour concierge service, lift access and a security management team.