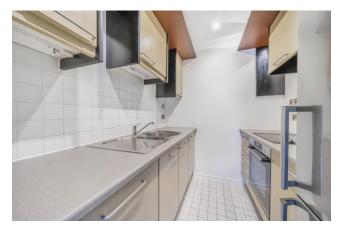

Offers in excess of: £375,000

**■** Studio

☐ 1 Bathroom (s) ☐ Leasehold

A larger than average studio apartment located on the 3rd floor of a modern mansion block in Point West.

The apartment spans approximately 499 square feet of living space and features a spacious living area with access to a large south-west facing balcony, a separate kitchen, bathroom and a hallway that gives the property a one bedroom apartment feel. Additional benefits include a 24-hour concierge service, lift access and a security management team.