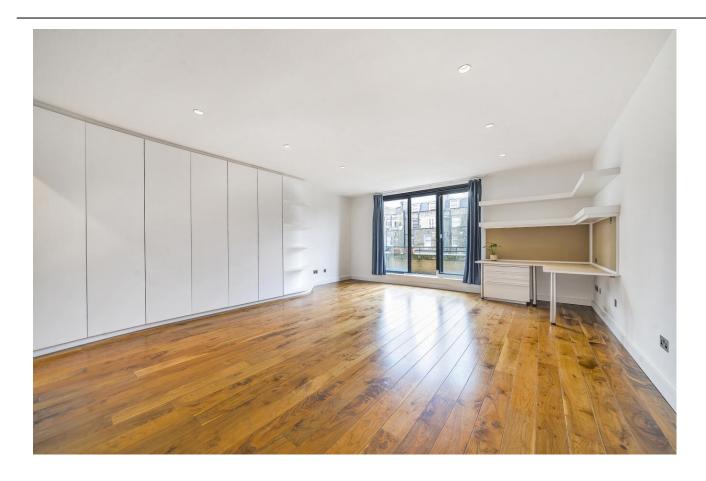

Offers in excess of: £375,000

**■** Studio

☐ 1 Bathroom (s) ☐ Leasehold

A larger than average studio apartment located on the 3rd floor of a modern mansion block in Point West.

The apartment spans approximately 499 square feet of living space and features a spacious living area with access to a large south-west facing balcony, a separate kitchen, bathroom and a hallway that gives the property a one bedroom apartment feel. Additional benefits include a 24-hour concierge service, lift access and a security management team.