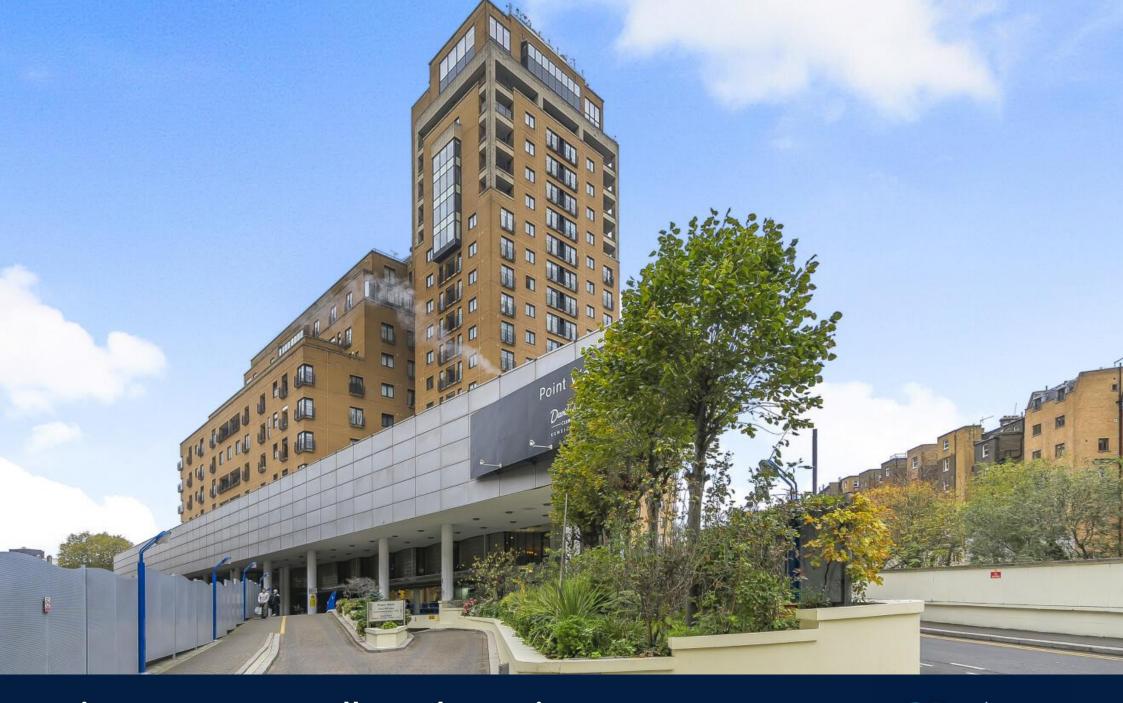

Offers in excess of: £375,000

**■** Studio

☐ 1 Bathroom (s) ☐ Leasehold

A larger than average studio apartment located on the 3rd floor of a modern mansion block in Point West.

The apartment spans approximately 499 square feet of living space and features a spacious living area with access to a large south-west facing balcony, a separate kitchen, bathroom and a hallway that gives the property a one bedroom apartment feel. Additional benefits include a 24-hour concierge service, lift access and a security management team.

Point West is conveniently located near excellent restaurants, shops and transport facilities offered by South Kensington (Circle, District, and Piccadilly lines) and Knightsbridge. The green open spaces of Hyde Park are also nearby.