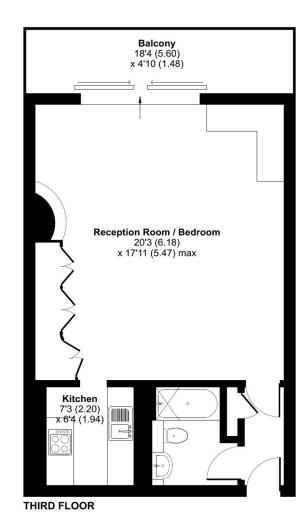

#### Cromwell Road, London, SW7

Approximate Area = 499 sq ft / 46.3 sq m
For identification only - Not to scale

**Energy Efficiency Rating** Current Potential Very energy efficient - lower running costs (92+)B (81-91) 81 79 (69-80) (55-68) (39-54)F (21-38)G Not energy efficient - higher running costs EU Directive 2002/91/EC England, Scotland & Wales