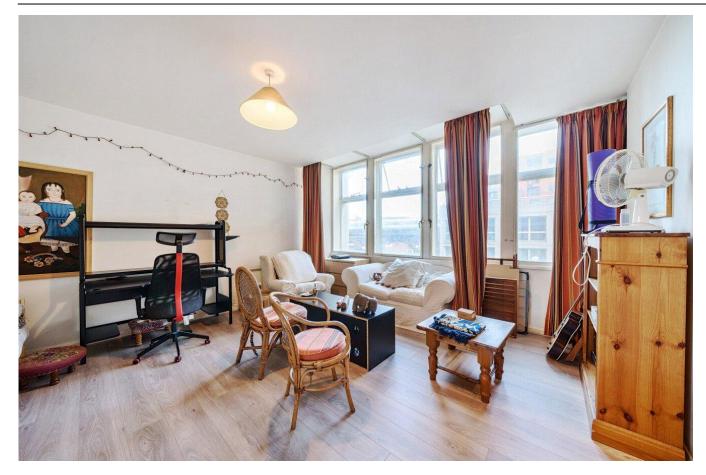

**Newington Causeway, Elephant & Castle, SE1** Asking Price: £270,000

📕 Studio

This contemporary studio flat, located on the first floor of a purpose-built block, boasts a spacious living room leading into a separate fitted kitchen. There is also a separate bathroom accessed via the hallway. The property benefits from laminate flooring throughout.

The development offers 24-hour concierge, video security, gym, swimming pool and secure residents' parking.

Ideally located just 0.2 miles from Elephant & Castle station, providing access to the Bakerloo and Northern lines, as well as Elephant & Castle Overground, offering Thameslink and Southeastern services, ensuring direct connections to the City and beyond.

## **Property Features:**

- Studio
- 1st Floor
- Concierge
- Gym
- Swimming Pool
- Secure Resident Parking
- No Onward Chain
- Close to Public Transport