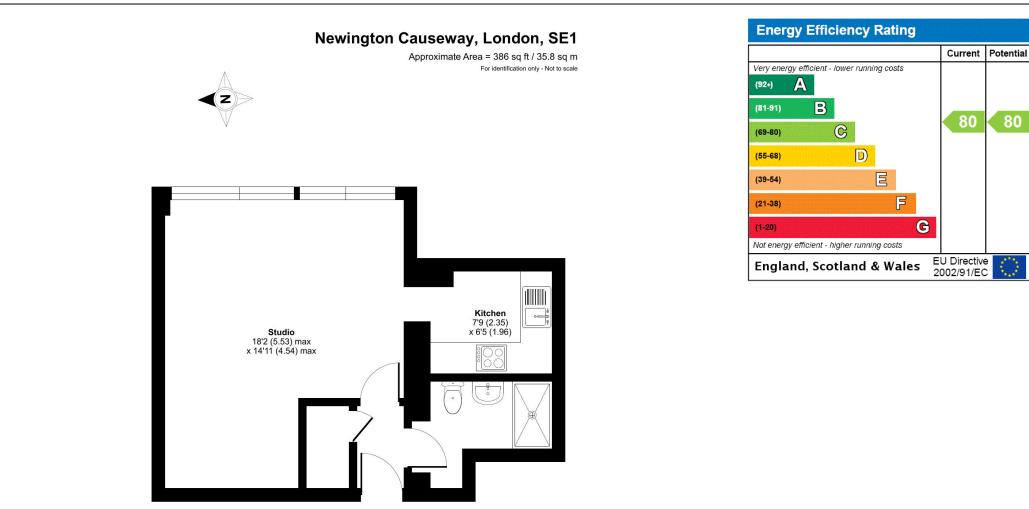

## Newington Causeway, Elephant & Castle, SE1

FIRST FLOOR

Floor plan produced in accordance with RICS Property Measurement 2nd Edition, Incorporating International Property Measurement Standards (IPMS2 Residential). ©ntchecom 2025. Produced for Benham R Serves. REF: 1258759