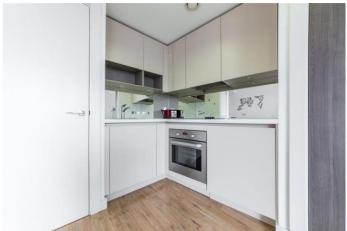

Asking Price: £275,000

1 Bedroom (s)

1 Bathroom (s) Leasehold

A large studio apartment located on the 5th floor of Hudson Building, part of the popular One SE8 development. The property spans approximately 372 square feet of living space and comprises a spacious open-plan living space, with fully integrated kitchen, a modern three piece bathroom suite and a large private balcony.