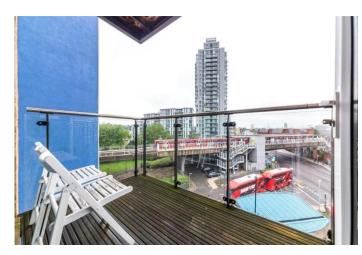

Asking Price: £275,000

1 Bedroom (s)

1 Bathroom (s) Leasehold

A large studio apartment located on the 5th floor of Hudson Building, part of the popular One SE8 development. The property spans approximately 372 square feet of living space and comprises a spacious open-plan living space, with fully integrated kitchen, a modern three piece bathroom suite and a large private balcony.

Residents have exclusive access to secure bike storage, an on-site gym, lap pool and 24/7 concierge.

Deptford Bridge DLR is just 0.1 miles away from the property providing easy access into Canary Wharf and The City.