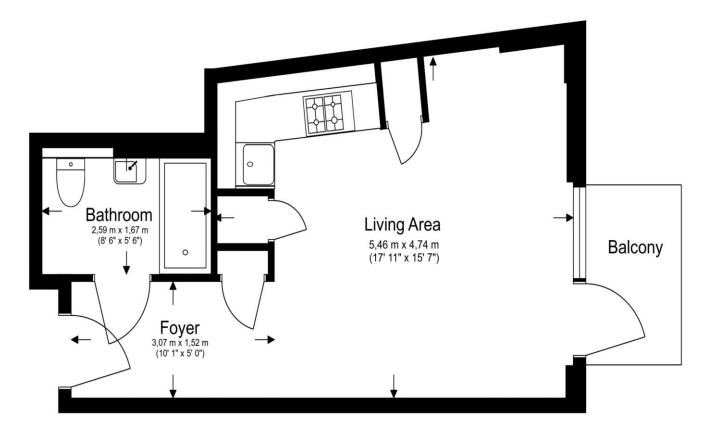

Asking Price: £275,000

1 Bedroom (s)

1 Bathroom (s) Leasehold

A large studio apartment located on the 5th floor of Hudson Building, part of the popular One SE8 development. The property spans approximately 372 square feet of living space and comprises a spacious open-plan living space, with fully integrated kitchen, a modern three piece bathroom suite and a large private balcony.

### **Property Features:**

- Studio Apartment
- 5th Floor
- 372 Square Feet (Approximately)
- Concierge, Gym & Swimming Pool
- Deptford Bridge Station (0.1 miles)
- St. John's Station (0.3 miles)
- Deptford Station (0.4 miles)

# Total Gross Internal Area 34.5 Sq/m -372 Sq/ft