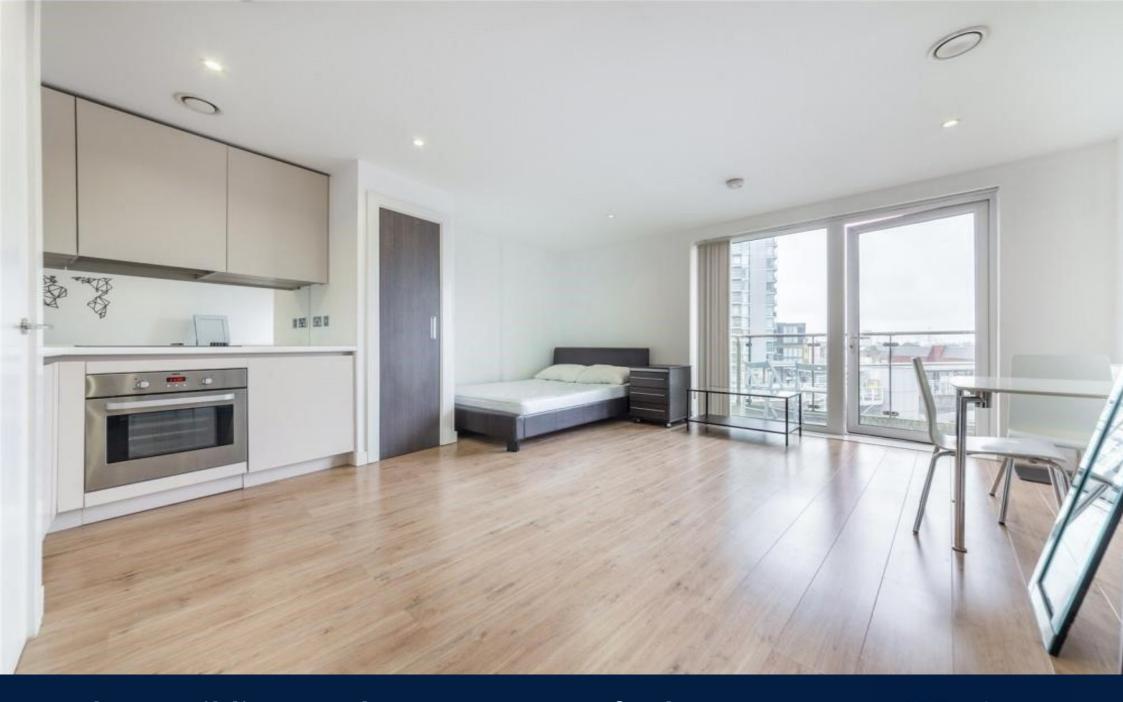

Asking Price: £275,000

1 Bedroom (s)

1 Bathroom (s) Leasehold

A large studio apartment located on the 5th floor of Hudson Building, part of the popular One SE8 development. The property spans approximately 372 square feet of living space and comprises a spacious open-plan living space, with fully integrated kitchen, a modern three piece bathroom suite and a large private balcony.

### **Property Features:**

- Studio Apartment
- 5th Floor
- 372 Square Feet (Approximately)
- Concierge, Gym & Swimming Pool
- Deptford Bridge Station (0.1 miles)
- St. John's Station (0.3 miles)
- Deptford Station (0.4 miles)