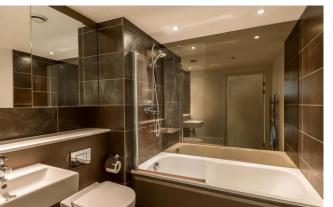

### **Studio**

A fabulous and well-presented larger than average studio apartment, spanning an approximate 494 square feet. This cleverly designed apartment consists an entrance hall which leads to a spacious and bright open plan kitchen/living area. The kitchen is fully fitted with dishwasher, fridge/freezer and an oven/cooker. Adjacent to living area, but divided by fitted wardrobes is a spacious sleeping area, both sleeping and living area benefit from underfloor heating. There is also a three piece bathroom suite that is finished to a high standard. Additional benefits are comfort cooling and a large storage space in the hallway.