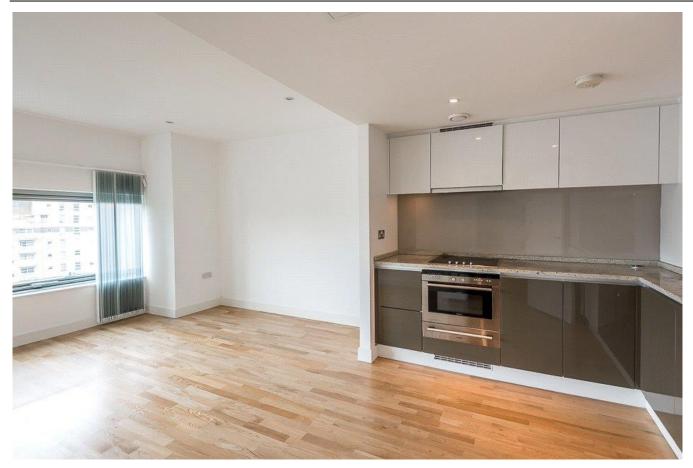

### **Studio**

A fabulous and well-presented larger than average studio apartment, spanning an approximate 494 square feet. This cleverly designed apartment consists an entrance hall which leads to a spacious and bright open plan kitchen/living area. The kitchen is fully fitted with dishwasher, fridge/freezer and an oven/cooker. Adjacent to living area, but divided by fitted wardrobes is a spacious sleeping area, both sleeping and living area benefit from underfloor heating. There is also a three piece bathroom suite that is finished to a high standard. Additional benefits are comfort cooling and a large storage space in the hallway.