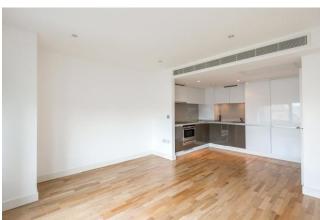

### **Studio**

A fabulous and well-presented larger than average studio apartment, spanning an approximate 494 square feet. This cleverly designed apartment consists an entrance hall which leads to a spacious and bright open plan kitchen/living area. The kitchen is fully fitted with dishwasher, fridge/freezer and an oven/cooker. Adjacent to living area, but divided by fitted wardrobes is a spacious sleeping area, both sleeping and living area benefit from underfloor heating. There is also a three piece bathroom suite that is finished to a high standard. Additional benefits are comfort cooling and a large storage space in the hallway.