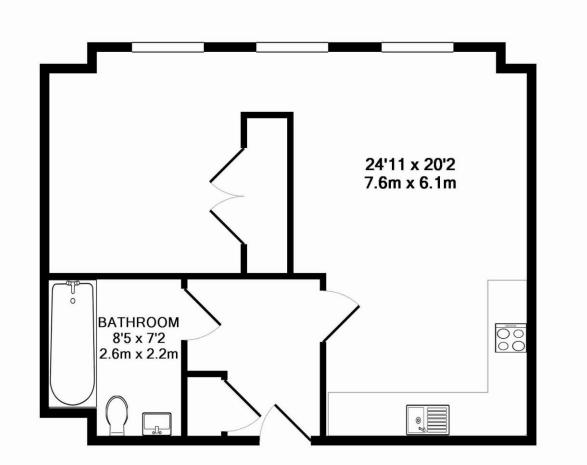

#### LANDMARK WEST, E14 TOTAL APPROX. FLOOR AREA 494 SQ.FT. (45.9 SQ.M.)

Whilst every attempt has been made to ensure the accuracy of the floor plan contained here, measurements of doors, windows, rooms and any other items are approximate and no responsibility is taken for any error, omission, or mis-statement. This plan is for illustrative purposes only and should be used as such by any prospective purchaser. The services, systems and appliances shown have not been tested and no guarantee as to their operability or efficiency can be given Made with Metropix ©2014