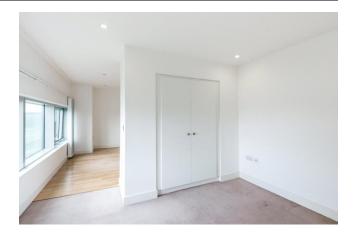

### **Studio**

A fabulous and well-presented larger than average studio apartment, spanning an approximate 494 square feet. This cleverly designed apartment consists an entrance hall which leads to a spacious and bright open plan kitchen/living area. The kitchen is fully fitted with dishwasher, fridge/freezer and an oven/cooker. Adjacent to living area, but divided by fitted wardrobes is a spacious sleeping area, both sleeping and living area benefit from underfloor heating. There is also a three piece bathroom suite that is finished to a high standard. Additional benefits are comfort cooling and a large storage space in the hallway.