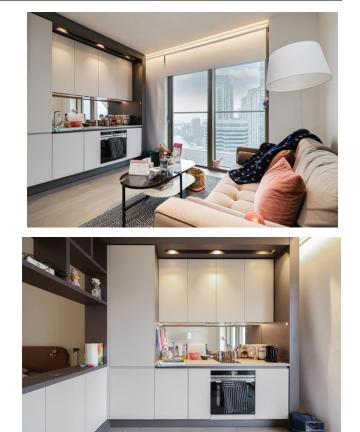

#### **Studio**

1 Bathroom (s) O- Leasehold

This impressive studio apartment with breathtaking views situated on the 18th floor of One Park Drive.

Finished to a high standard with high specification fixtures and fittings, this fabulous apartment is thoughtfully designed. Spacious living areas, high ceilings, a balcony and floor-to-ceiling windows that beautifully blend the indoors with the surrounding docklands. It also includes a built-in closet and a full-sized kitchen area. This property is well presented and well located making it an ideal home or investment.

## **Property Features:**

- Studio Apartment
- 475 Square Ft (Approx.)
- 18th Floor
- Balcony
- Gym
- Residents' Lounge
- Private Cinema
- Swimming Pool
- 24 Hour Concierge