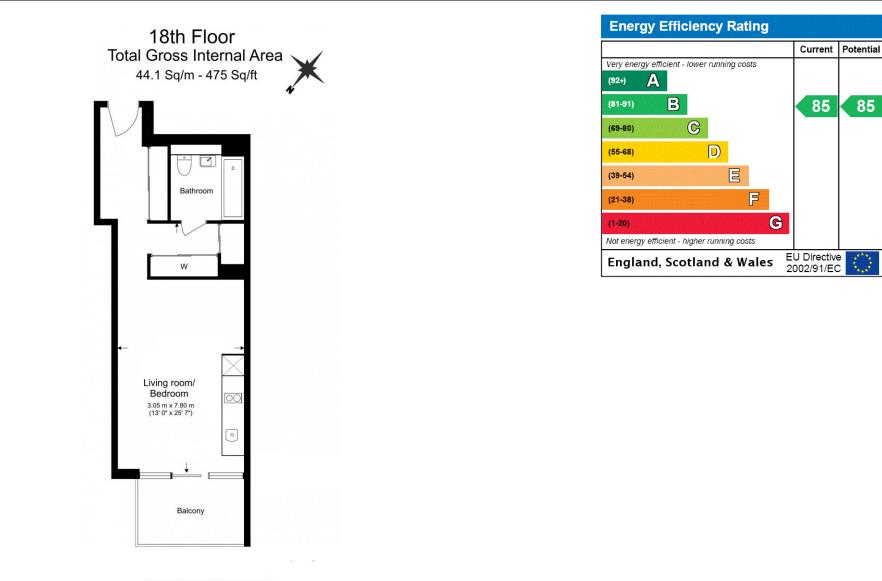

# Park Drive, Canary Wharf, E14

Floor Plan measurements are approximate and are for illustrative purposes only. While we do not doubt the floor plans accuracy, we make no guarantee, warranty or representation as to the accuracy and completeness of the floor plan.

## **Property Features:**

- Studio Apartment
- 475 Square Ft (Approx.)
- 18th Floor
- Balcony
- Gym
- Residents' Lounge
- Private Cinema
- Swimming Pool
- 24 Hour Concierge