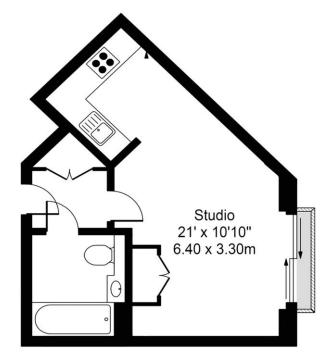

# St Annes Street, Canary Wharf, E14

2nd Floor

Approx gross internal area: 310sq/ft - 29sq/m

Whilst every attempt has been made to ensure the accuracy of the floor plan contained here, measurements of doors, windows, rooms and any other items are approximate and no responsibility is taken for any error, omission, or mis-statement. This plan is for illustrative purposes only and should be used as such by any prospective purchaser. The services, systems and appliances shown have not been tested and no guarantee as to their operability or efficiency can be given Made with Metropix @2016