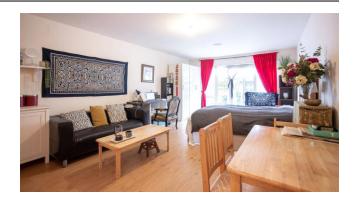

#### **E**Studio

1 Bathroom (s) O- Leasehold

#### Ref# BEA220827

Spanning an incredible 428 square feet (approx.) is this first floor studio in the sought after Beaufort Park development. The apartment benefits from a south facing balcony allowing floods of sunshine to run through the property. The spacious apartment also benefits from a stylish kitchen with fitted appliances, 3 piece shower-room and electric heating.