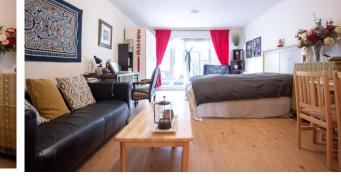

#### Ref# BEA220827

Spanning an incredible 428 square feet (approx.) is this first floor studio in the sought after Beaufort Park development. The apartment benefits from a south facing balcony allowing floods of sunshine to run through the property. The spacious apartment also benefits from a stylish kitchen with fitted appliances, 3 piece shower-room and electric heating.

#### **Property Features:**

- Right To Park For One Car
- Chain Free
- Large Studio Spanning 428 Sqft (approx.)
- First Floor
- South Facing Balcony
- 24 Hour Estate Management
- Residents Only Gym, Swimming Pool & Spa
- Colindale Tube Station (Northern Line)