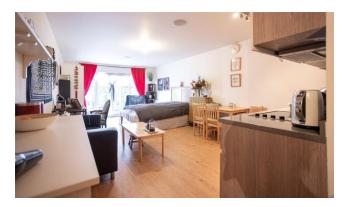

#### **E**Studio

1 Bathroom (s) O- Leasehold

#### Ref# BEA220827

Spanning an incredible 428 square feet (approx.) is this first floor studio in the sought after Beaufort Park development. The apartment benefits from a south facing balcony allowing floods of sunshine to run through the property. The spacious apartment also benefits from a stylish kitchen with fitted appliances, 3 piece shower-room and electric heating.