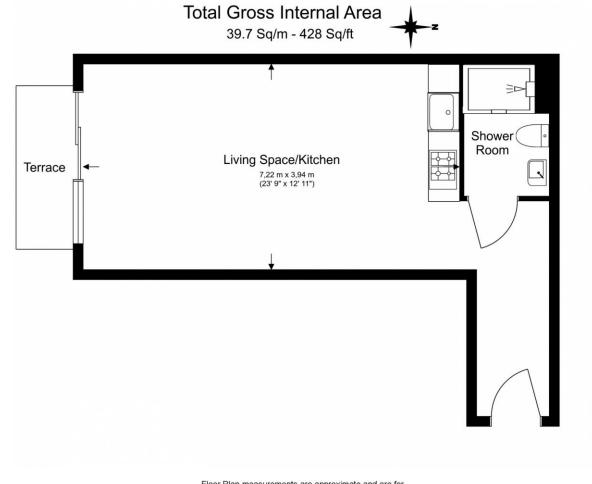

## Boulevard Drive, Beaufort Park, Colindale, NW9

Floor Plan measurements are approximate and are for illustrative purposes only. While we do not doubt the floor plans accuracy, we make no guarantee, warranty or representation as to the accuracy and completeness of the floor plan.

#### Ref# BEA220827

Spanning an incredible 428 square feet (approx.) is this first floor studio in the sought after Beaufort Park development. The apartment benefits from a south facing balcony allowing floods of sunshine to run through the property. The spacious apartment also benefits from a stylish kitchen with fitted appliances, 3 piece shower-room and electric heating.

#### **Property Features:**

- Right To Park For One Car
- Chain Free
- Large Studio Spanning 428 Sqft (approx.)
- First Floor
- South Facing Balcony
- 24 Hour Estate Management
- Residents Only Gym, Swimming Pool & Spa
- Colindale Tube Station (Northern Line)