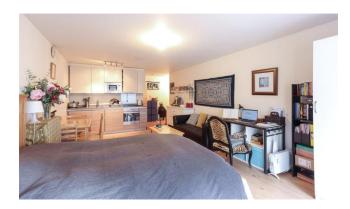

#### **E**Studio

1 Bathroom (s) O- Leasehold

#### Ref# BEA220827

Spanning an incredible 428 square feet (approx.) is this first floor studio in the sought after Beaufort Park development. The apartment benefits from a south facing balcony allowing floods of sunshine to run through the property. The spacious apartment also benefits from a stylish kitchen with fitted appliances, 3 piece shower-room and electric heating.