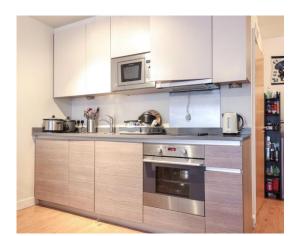

#### Ref# BEA220827

Spanning an incredible 428 square feet (approx.) is this first floor studio in the sought after Beaufort Park development. The apartment benefits from a south facing balcony allowing floods of sunshine to run through the property. The spacious apartment also benefits from a stylish kitchen with fitted appliances, 3 piece shower-room and electric heating.

#### **Property Features:**

- Right To Park For One Car
- Chain Free
- Large Studio Spanning 428 Sqft (approx.)
- First Floor
- South Facing Balcony
- 24 Hour Estate Management
- Residents Only Gym, Swimming Pool & Spa
- Colindale Tube Station (Northern Line)