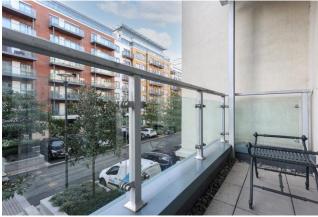

#### Ref# BEA220827

Spanning an incredible 428 square feet (approx.) is this first floor studio in the sought after Beaufort Park development. The apartment benefits from a south facing balcony allowing floods of sunshine to run through the property. The spacious apartment also benefits from a stylish kitchen with fitted appliances, 3 piece shower-room and electric heating.

#### **Property Features:**

- Right To Park For One Car
- Chain Free
- Large Studio Spanning 428 Sqft (approx.)
- First Floor
- South Facing Balcony
- 24 Hour Estate Management
- Residents Only Gym, Swimming Pool & Spa
- Colindale Tube Station (Northern Line)