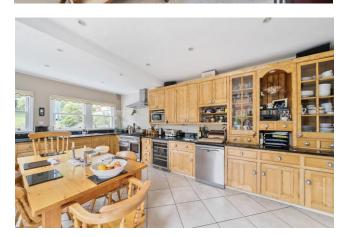

Guide Price: £3,500,000

7 Bedroom (s)

A stunning 7 bedroom semi-detached period family home that sits on an elevated position behind an extremely well kept, established front garden. This generously proportioned and elegant house comprises of a grand hallway leading to an impressive staircase that creates a real sense of grandeur. The imposing reception rooms are bright and with the great ceiling heights and period features make the rooms feel extremely large. There is a fully fitted kitchen/breakfast room which has direct access to a large, secluded patio area which leads to a mature garden.