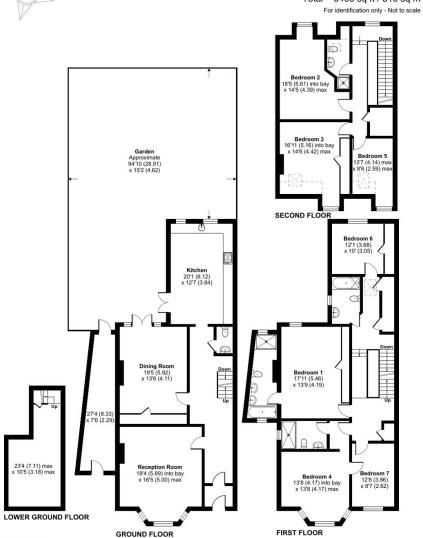

Guide Price: £3,500,000

7 Bedroom (s)

A stunning 7 bedroom semi-detached period family home that sits on an elevated position behind an extremely well kept, established front garden. This generously proportioned and elegant house comprises of a grand hallway leading to an impressive staircase that creates a real sense of grandeur. The imposing reception rooms are bright and with the great ceiling heights and period features make the rooms feel extremely large. There is a fully fitted kitchen/breakfast room which has direct access to a large, secluded patio area which leads to a mature garden.

The upper floors boast an impressive principal bedroom with en-suite bathroom. There are a further 6 bedrooms, one of which has an en-suite shower room with a further family bathroom, shower room and a utility cupboard.

### **Property Features:**

- Reception Room
- Dining Room
- Kitchen/Breakfast Room
- Guest WC
- Basement
- Principal Bedroom with Ensuite Bathroom
- Bedroom with Ensuite Shower Room
- 5 Further Bedrooms
- Family Bathroom
- Shower Room
- Front Garden
- Rear Garden