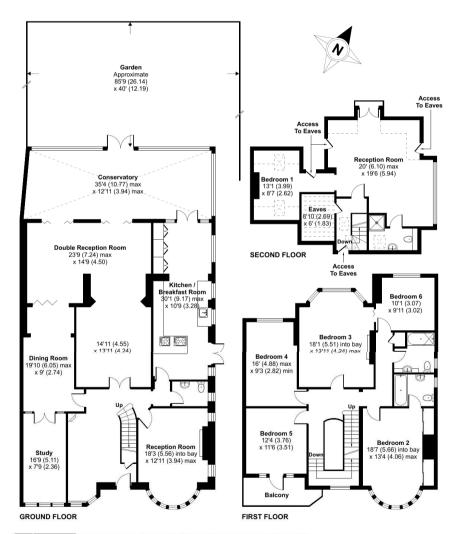

The ground floor enjoys versatile entertaining space comprising a spacious kitchen/breakfast room, striking double reception room, dining room, fourth reception room, study and an impressive 35' conservatory leading directly to the rear garden.

On the first floor there are five double bedrooms complemented by two bathrooms (one en suite).

The top floor features a split level principal suite comprising a double bedroom, shower room and 20' reception room offering stunning tree top views as far as Alexander Palace.

Externally the property benefits from extensive off-street parking and a secluded 85' rear garden.

The property is ideally located equidistant to Highgate Underground Station (Northern Line) and the eclectic selection of shops, restaurants and bars along Crouch End Broadway. Highgate Village is within easy reach as are a number excellent local schools and outdoor spaces including Highgate Wood, Crouch End Playing Fields and Parkland Walk.

#### Denotes restricted head height

#### Shepherds Hill, London, N6

Approximate Area = 3993 sq ft / 370.9 sq m Limited Use Area(s) = 150 sq ft / 13.9 sq m Total = 4143 sq ft / 384.8 sq m

For identification only - Not to scale