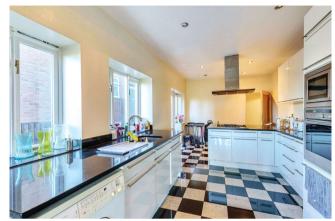

The ground floor enjoys versatile entertaining space comprising a spacious kitchen/breakfast room, striking double reception room, dining room, fourth reception room, study and an impressive 35' conservatory leading directly to the rear garden.

## **Property Features:**

- 6 Bedrooms
- Family Bathroom
- En Suite Bathroom
- En Suite Shower Room
- Guest WC
- Four Reception Rooms
- Conservatory
- Kitchen/Breakfast Room
- 85' Rear Garden
- Gated Off-Street Parking
- Residents Parking