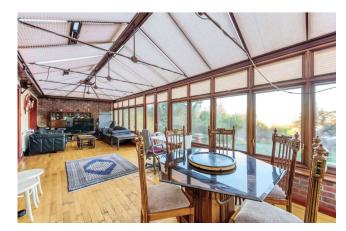

The ground floor enjoys versatile entertaining space comprising a spacious kitchen/breakfast room, striking double reception room, dining room, fourth reception room, study and an impressive 35' conservatory leading directly to the rear garden.