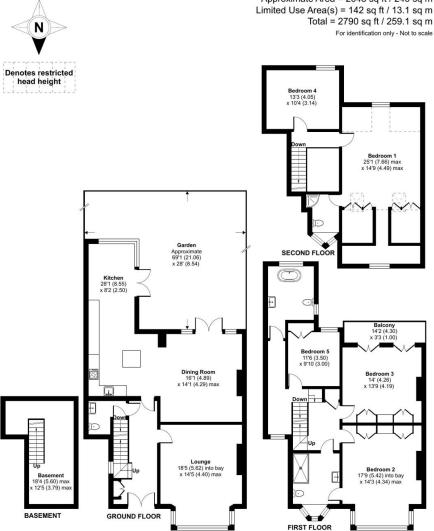

#### Southwood Lawn Road, London, N6

Approximate Area = 2648 sq ft / 246 sq m Limited Use Area(s) = 142 sq ft / 13.1 sq m Total = 2790 sq ft / 259.1 sq m