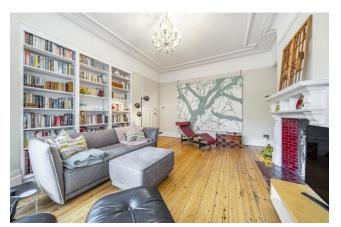

Asking Price: £2,950,000

**■** 5 Bedroom (s)

4 Bathroom (s) Freehold

This beautiful semi-detached Edwardian home is situated in a highly sought after, prestigious road in Highgate. The spacious house offers 2,648 square feet (approximately) of well-planned accommodation and has retained many period charms and features of the era. The property features five generous bedrooms and three bathrooms. The stunning open-plan kitchen/dining/living area overlooks its own mature private 70' south facing garden. There is the additional benefit of a private off-street parking space with an electric car charging point.

### **Property Features:**

- Kitchen
- Open-Plan Dining Area
- Living Room
- 5 bedrooms
- 2 En-Suite Shower Rooms
- Family Bathroom
- Basement
- 70' Private South Facing Garden
- Off-Street Parking
- Electric Car Charging Point