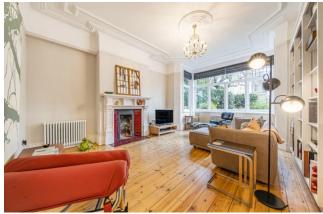

Asking Price: £2,950,000

**■** 5 Bedroom (s)

4 Bathroom (s) Freehold

This beautiful semi-detached Edwardian home is situated in a highly sought after, prestigious road in Highgate. The spacious house offers 2,648 square feet (approximately) of well-planned accommodation and has retained many period charms and features of the era. The property features five generous bedrooms and three bathrooms. The stunning open-plan kitchen/dining/living area overlooks its own mature private 70' south facing garden. There is the additional benefit of a private off-street parking space with an electric car charging point.

### **Property Features:**

- Kitchen
- Open-Plan Dining Area
- Living Room
- 5 bedrooms
- 2 En-Suite Shower Rooms
- Family Bathroom
- Basement
- 70' Private South Facing Garden
- Off-Street Parking
- Electric Car Charging Point