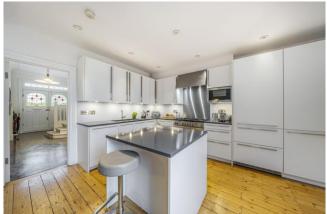

Asking Price: £2,950,000

**■** 5 Bedroom (s)

4 Bathroom (s) Freehold

This beautiful semi-detached Edwardian home is situated in a highly sought after, prestigious road in Highgate. The spacious house offers 2,648 square feet (approximately) of well-planned accommodation and has retained many period charms and features of the era. The property features five generous bedrooms and three bathrooms. The stunning open-plan kitchen/dining/living area overlooks its own mature private 70' south facing garden. There is the additional benefit of a private off-street parking space with an electric car charging point.

### **Property Features:**

- Kitchen
- Open-Plan Dining Area
- Living Room
- 5 bedrooms
- 2 En-Suite Shower Rooms
- Family Bathroom
- Basement
- 70' Private South Facing Garden
- Off-Street Parking
- Electric Car Charging Point