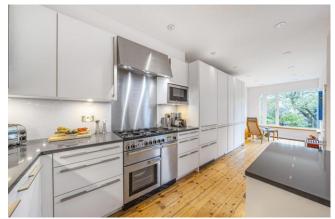

Asking Price: £2,950,000

**■** 5 Bedroom (s)

4 Bathroom (s) Freehold

This beautiful semi-detached Edwardian home is situated in a highly sought after, prestigious road in Highgate. The spacious house offers 2,648 square feet (approximately) of well-planned accommodation and has retained many period charms and features of the era. The property features five generous bedrooms and three bathrooms. The stunning open-plan kitchen/dining/living area overlooks its own mature private 70' south facing garden. There is the additional benefit of a private off-street parking space with an electric car charging point.

### **Property Features:**

- Kitchen
- Open-Plan Dining Area
- Living Room
- 5 bedrooms
- 2 En-Suite Shower Rooms
- Family Bathroom
- Basement
- 70' Private South Facing Garden
- Off-Street Parking
- Electric Car Charging Point