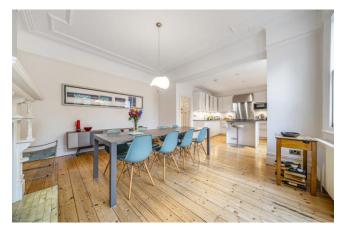

Asking Price: £2,950,000

**■** 5 Bedroom (s)

4 Bathroom (s) Freehold

This beautiful semi-detached Edwardian home is situated in a highly sought after, prestigious road in Highgate. The spacious house offers 2,648 square feet (approximately) of well-planned accommodation and has retained many period charms and features of the era. The property features five generous bedrooms and three bathrooms. The stunning open-plan kitchen/dining/living area overlooks its own mature private 70' south facing garden. There is the additional benefit of a private off-street parking space with an electric car charging point.

### **Property Features:**

- Kitchen
- Open-Plan Dining Area
- Living Room
- 5 bedrooms
- 2 En-Suite Shower Rooms
- Family Bathroom
- Basement
- 70' Private South Facing Garden
- Off-Street Parking
- Electric Car Charging Point