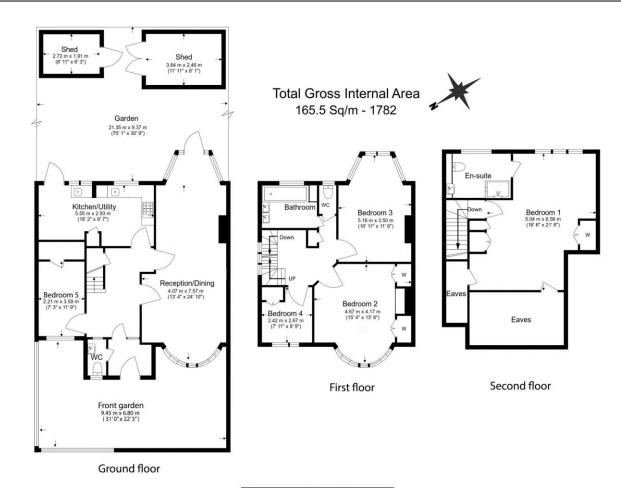

Price Reduced to: £900,000

**■** 5 Bedroom (s)

RFF#: BFA240315

A charming five bedroom link detached house located in a quiet residential cul-de-sac moments away from Hendon Central tube station. Boasting over 1780 square feet of internal living space this family home is beautifully presented throughout. The ground floor accommodation consists of a welcoming porch and hallway, guest WC, a study room which could comfortably be used as a fifth bedroom, a lounge through dining room which is a fantastic space, perfect for entertaining or relaxing, with ample natural light flooding in from the large west facing windows. The kitchen/breakfast room is also a great size, offering plenty of space for cooking and dining. One of the standout features of this property is the rear landscaped garden stretching over 70', along with a front drive that could hold ample cars. and front garden, providing plenty of off-street parking. On the first floor, you'll fine three sizeable bedrooms with a modern family bathroom. On the second floor, the property has been extended to include a fourth well-proportioned bedroom and a stylish ensuite shower room.

#### **Property Features:**

- Chain Free
- Beautifully Presented Link Detached Family Home
- Five Bedrooms
- Two Bathrooms + Guest WC
- Circa. 1780 Square Feet Of Internal Living Space
- Off Street Parking For Ample Cars
- 70' East Facing Garden
- Hendon Central Tube Station (Northern Line)

Benham Reeves

Floor Plan measurements are approximate and are for illustrative purposes only. While we do not doubt the floor plans accuracy, we make no guarantee, warranty or representation as to the accuracy and completeness of the floor plan.