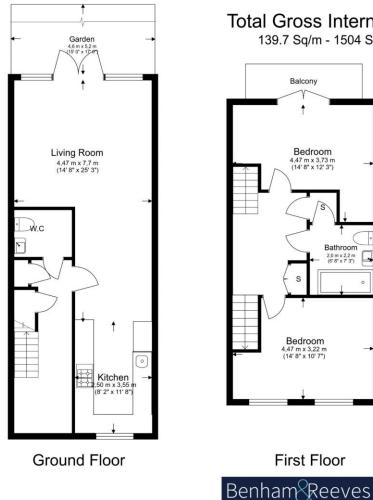

# **Oriental Square, Colindale, NW9**

Floor Plan measurements are approximate and are for illustrative purposes only. While we do not doubt the floor plans accuracy, we make no guarantee, warranty or representation as to the accuracy and completeness of the floor plan.

#### REF#: BEA250051

A bright, spacious and homely four bedrooms, two bathrooms terraced townhouse situated in the highly desirable Oriental Square, 399. The Property is set over three floors totalling a sizable 1,504 square feet (Approx.), with the ground floor comprising of the open plan kitchen living space, downstairs W/C and access to the private east facing garden, the first floor boasts two bedrooms with fitted wardrobes with bedroom two having access to a private east facing balcony, and the family bathroom while the top floor has access to two further bedrooms with bedroom one having fitted wardrobes and juliet balcony. Further benefits include ample storage throughout, allocated secure gated parking bay and no onward selling chain.