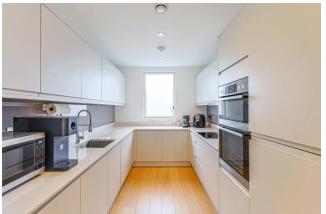

#### REF#: BEA250051

A bright, spacious and homely four bedrooms, two bathrooms terraced townhouse situated in the highly desirable Oriental Square, 399. The Property is set over three floors totalling a sizable 1,504 square feet (Approx.), with the ground floor comprising of the open plan kitchen living space, downstairs W/C and access to the private east facing garden, the first floor boasts two bedrooms with fitted wardrobes with bedroom two having access to a private east facing balcony, and the family bathroom while the top floor has access to two further bedrooms with bedroom one having fitted wardrobes and juliet balcony. Further benefits include ample storage throughout, allocated secure gated parking bay and no onward selling chain.