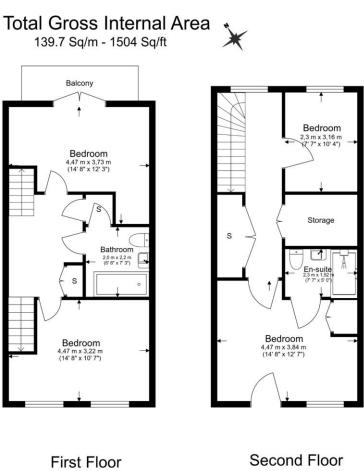

# **Oriental Square, Colindale, NW9**

Floor Plan measurements are approximate and are for illustrative purposes only. While we do not doubt the floor plans accuracy, we make no guarantee, warranty or representation as to the accuracy and completeness of the floor plan.

#### REF#: BEA250051

A bright, spacious and homely four bedrooms, two bathrooms terraced townhouse situated in the highly desirable Oriental Square, 399. The Property is set over three floors totalling a sizable 1,504 square feet (Approx.), with the ground floor comprising of the open plan kitchen living space, downstairs W/C and access to the private east facing garden, the first floor boasts two bedrooms with fitted wardrobes with bedroom two having access to a private east facing balcony, and the family bathroom while the top floor has access to two further bedrooms with bedroom one having fitted wardrobes and juliet balcony. Further benefits include ample storage throughout, allocated secure gated parking bay and no onward selling chain.