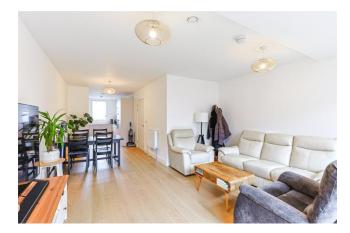

#### REF#: BEA250051

A bright, spacious and homely four bedrooms, two bathrooms terraced townhouse situated in the highly desirable Oriental Square, 399. The Property is set over three floors totalling a sizable 1,504 square feet (Approx.), with the ground floor comprising of the open plan kitchen living space, downstairs W/C and access to the private east facing garden, the first floor boasts two bedrooms with fitted wardrobes with bedroom two having access to a private east facing balcony, and the family bathroom while the top floor has access to two further bedrooms with bedroom one having fitted wardrobes and juliet balcony. Further benefits include ample storage throughout, allocated secure gated parking bay and no onward selling chain.

# **Property Features:**

- Chain Free
- Allocated Parking Space
- Four Bedroom Terraced Townhouse
- 1504 Square Feet (Approx.)
- Two Bathrooms
- East Facing Garden & Balcony
- Bang Bang Oriental Foodhall
- Colindale Tube Station (Northern Line)