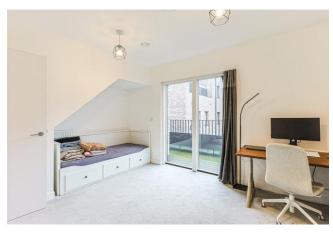

#### REF#: BEA250051

A bright, spacious and homely four bedrooms, two bathrooms terraced townhouse situated in the highly desirable Oriental Square, 399. The Property is set over three floors totalling a sizable 1,504 square feet (Approx.), with the ground floor comprising of the open plan kitchen living space, downstairs W/C and access to the private east facing garden, the first floor boasts two bedrooms with fitted wardrobes with bedroom two having access to a private east facing balcony, and the family bathroom while the top floor has access to two further bedrooms with bedroom one having fitted wardrobes and juliet balcony. Further benefits include ample storage throughout, allocated secure gated parking bay and no onward selling chain.

# **Property Features:**

- Chain Free
- Allocated Parking Space
- Four Bedroom Terraced Townhouse
- 1504 Square Feet (Approx.)
- Two Bathrooms
- East Facing Garden & Balcony
- Bang Bang Oriental Foodhall
- Colindale Tube Station (Northern Line)