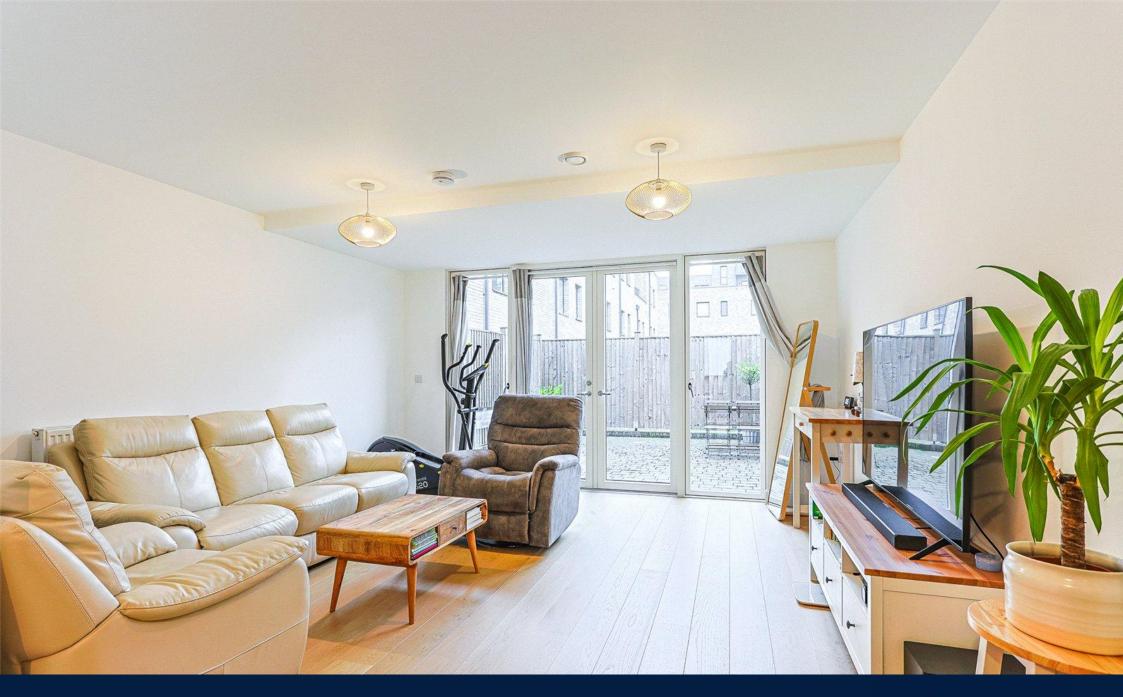

#### REF#: BEA250051

A bright, spacious and homely four bedrooms, two bathrooms terraced townhouse situated in the highly desirable Oriental Square, 399. The Property is set over three floors totalling a sizable 1,504 square feet (Approx.), with the ground floor comprising of the open plan kitchen living space, downstairs W/C and access to the private east facing garden, the first floor boasts two bedrooms with fitted wardrobes with bedroom two having access to a private east facing balcony, and the family bathroom while the top floor has access to two further bedrooms with bedroom one having fitted wardrobes and juliet balcony. Further benefits include ample storage throughout, allocated secure gated parking bay and no onward selling chain.

# **Property Features:**

- Chain Free
- Allocated Parking Space
- Four Bedroom Terraced Townhouse
- 1504 Square Feet (Approx.)
- Two Bathrooms
- East Facing Garden & Balcony
- Bang Bang Oriental Foodhall
- Colindale Tube Station (Northern Line)