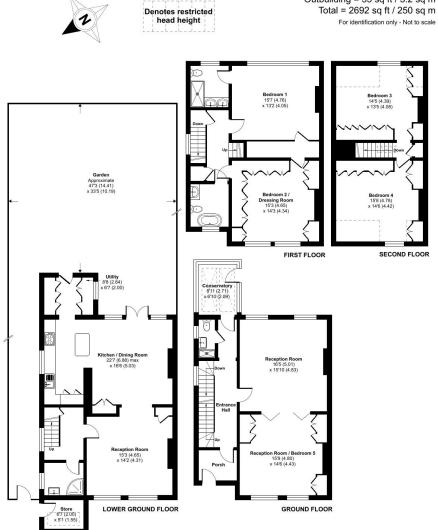

#### **Burghley Road, London, NW5**

Approximate Area = 2657 sq ft / 2346.8 sq m Outbuilding = 35 sq ft / 3.2 sq m Total = 2692 sq ft / 250 sq m

| Energy Efficiency Rating                    |                            |                                                                                                                                                                                                                                                                                                                                                                                                                                                                                                                                                                                                                                                                                                                                                                                                                                                                                                                                                                                                                                                                                                                                                                                                                                                                                                                                                                                                                                                                                                                                                                                                                                                                                                                                                                                                                                                                                                                                                                                                                                                                                                                                |
|---------------------------------------------|----------------------------|--------------------------------------------------------------------------------------------------------------------------------------------------------------------------------------------------------------------------------------------------------------------------------------------------------------------------------------------------------------------------------------------------------------------------------------------------------------------------------------------------------------------------------------------------------------------------------------------------------------------------------------------------------------------------------------------------------------------------------------------------------------------------------------------------------------------------------------------------------------------------------------------------------------------------------------------------------------------------------------------------------------------------------------------------------------------------------------------------------------------------------------------------------------------------------------------------------------------------------------------------------------------------------------------------------------------------------------------------------------------------------------------------------------------------------------------------------------------------------------------------------------------------------------------------------------------------------------------------------------------------------------------------------------------------------------------------------------------------------------------------------------------------------------------------------------------------------------------------------------------------------------------------------------------------------------------------------------------------------------------------------------------------------------------------------------------------------------------------------------------------------|
|                                             | Current                    | Potential                                                                                                                                                                                                                                                                                                                                                                                                                                                                                                                                                                                                                                                                                                                                                                                                                                                                                                                                                                                                                                                                                                                                                                                                                                                                                                                                                                                                                                                                                                                                                                                                                                                                                                                                                                                                                                                                                                                                                                                                                                                                                                                      |
| Very energy efficient - lower running costs |                            |                                                                                                                                                                                                                                                                                                                                                                                                                                                                                                                                                                                                                                                                                                                                                                                                                                                                                                                                                                                                                                                                                                                                                                                                                                                                                                                                                                                                                                                                                                                                                                                                                                                                                                                                                                                                                                                                                                                                                                                                                                                                                                                                |
| (92+) <b>A</b>                              |                            |                                                                                                                                                                                                                                                                                                                                                                                                                                                                                                                                                                                                                                                                                                                                                                                                                                                                                                                                                                                                                                                                                                                                                                                                                                                                                                                                                                                                                                                                                                                                                                                                                                                                                                                                                                                                                                                                                                                                                                                                                                                                                                                                |
| (81-91) B                                   |                            |                                                                                                                                                                                                                                                                                                                                                                                                                                                                                                                                                                                                                                                                                                                                                                                                                                                                                                                                                                                                                                                                                                                                                                                                                                                                                                                                                                                                                                                                                                                                                                                                                                                                                                                                                                                                                                                                                                                                                                                                                                                                                                                                |
| (69-80) C                                   |                            | 72                                                                                                                                                                                                                                                                                                                                                                                                                                                                                                                                                                                                                                                                                                                                                                                                                                                                                                                                                                                                                                                                                                                                                                                                                                                                                                                                                                                                                                                                                                                                                                                                                                                                                                                                                                                                                                                                                                                                                                                                                                                                                                                             |
| (55-68)                                     |                            |                                                                                                                                                                                                                                                                                                                                                                                                                                                                                                                                                                                                                                                                                                                                                                                                                                                                                                                                                                                                                                                                                                                                                                                                                                                                                                                                                                                                                                                                                                                                                                                                                                                                                                                                                                                                                                                                                                                                                                                                                                                                                                                                |
| (39-54)                                     | 41                         |                                                                                                                                                                                                                                                                                                                                                                                                                                                                                                                                                                                                                                                                                                                                                                                                                                                                                                                                                                                                                                                                                                                                                                                                                                                                                                                                                                                                                                                                                                                                                                                                                                                                                                                                                                                                                                                                                                                                                                                                                                                                                                                                |
| (21-38)                                     |                            |                                                                                                                                                                                                                                                                                                                                                                                                                                                                                                                                                                                                                                                                                                                                                                                                                                                                                                                                                                                                                                                                                                                                                                                                                                                                                                                                                                                                                                                                                                                                                                                                                                                                                                                                                                                                                                                                                                                                                                                                                                                                                                                                |
| (1-20)                                      |                            |                                                                                                                                                                                                                                                                                                                                                                                                                                                                                                                                                                                                                                                                                                                                                                                                                                                                                                                                                                                                                                                                                                                                                                                                                                                                                                                                                                                                                                                                                                                                                                                                                                                                                                                                                                                                                                                                                                                                                                                                                                                                                                                                |
| Not energy efficient - higher running costs |                            |                                                                                                                                                                                                                                                                                                                                                                                                                                                                                                                                                                                                                                                                                                                                                                                                                                                                                                                                                                                                                                                                                                                                                                                                                                                                                                                                                                                                                                                                                                                                                                                                                                                                                                                                                                                                                                                                                                                                                                                                                                                                                                                                |
| England, Scotland & Wales                   | EU Directive<br>2002/91/E0 | e de la companya de l |