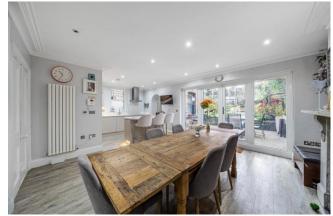

Arranged over four spacious floors, this substantial property has been extensively updated by the current owner and successfully blends a wealth of period charm with a contemporary finish.

The garden level comprises a stunning 22'7 fully fitted kitchen/dining room opening directly to the rear garden, an attractive third reception room, utility room and guest shower room.