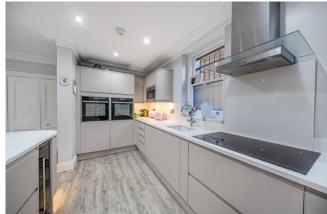

Arranged over four spacious floors, this substantial property has been extensively updated by the current owner and successfully blends a wealth of period charm with a contemporary finish.

The garden level comprises a stunning 22'7 fully fitted kitchen/dining room opening directly to the rear garden, an attractive third reception room, utility room and guest shower room.