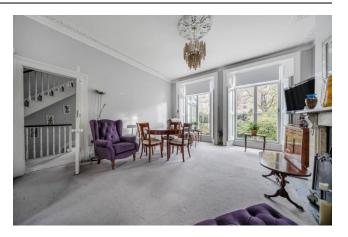

The raised ground floor features striking interconnecting reception rooms with high corniced ceilings, working fireplace and French doors to the rear offering wonderful garden views. There is also a guest shower room and a rear conservatory/sunroom.