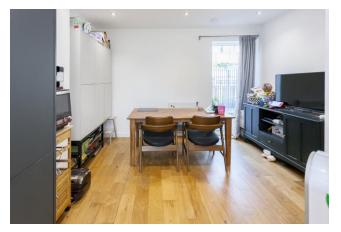

Asking Price: £770,000

■ 3 Bedroom (s)

This exceptional three bedroom town house offers modern living in the serene neighbourhood of Stratford. The spacious reception kitchen area is bathed in natural light from floor-to-ceiling windows and opens onto a private balcony, creating a bright and inviting atmosphere. The sleek, modern kitchen features Brown Gloss units integrated appliances, and a dedicated dining area, perfect for entertaining or family meals.

The well-proportioned bedrooms include built-in wardrobes, while two of the bathrooms boast stylish designs enhanced by tinted windows. Wood flooring runs throughout the reception areas and bedrooms, adding to the home's refined appeal.