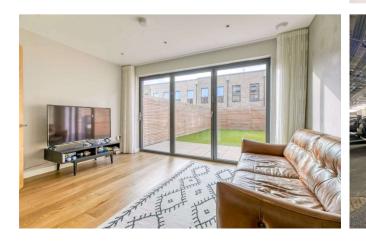

#### u 3 Bedroom (s) de 2 Bathroom (s) de Leasehold

A luxurious three bedroom townhouse in the highly desirable Colindale Gardens made up of a generous circa. 1293 square foot. This immaculate home boats a front terrace with leads into the kitchen diner boasting integrated Siemens appliances, Silestone worktops and a freestanding island. Also on the ground floor is a guest W/C, utility room and access to the allocated parking bay. The first floor consists of a reception room with direct access to the well sized, west facing garden. Furthermore there is a double bedroom and a stylish family bathroom with porcelain wall and floor tiles, bespoke designed vanity unit with mirrored door and feature halo lighting. The top floor is made up of two double bedrooms with the main bedroom having the added luxury of ample storage and ensuite shower room. Further benefits include engineered wood flooring throughout, colour video door entry system and access to residents-only gym, sauna and steam room

## **Property Features:**

- Luxurious Three Bedroom Townhouse
- 1293 Square Feet (Approx)
- Two Bathrooms
- West Facing Garden
- Allocated Parking Bay
- 24 Hour Concierge
- Residents Gym, Sauna & Steam Room
- Colindale Tube Station (Northern Line)