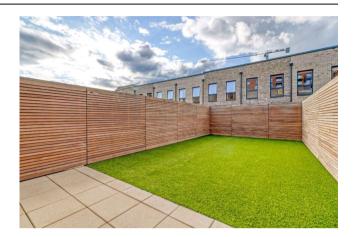

#### u 3 Bedroom (s) de 2 Bathroom (s) de Leasehold

A luxurious three bedroom townhouse in the highly desirable Colindale Gardens made up of a generous circa. 1293 square foot. This immaculate home boats a front terrace with leads into the kitchen diner boasting integrated Siemens appliances, Silestone worktops and a freestanding island. Also on the ground floor is a guest W/C, utility room and access to the allocated parking bay. The first floor consists of a reception room with direct access to the well sized, west facing garden. Furthermore there is a double bedroom and a stylish family bathroom with porcelain wall and floor tiles, bespoke designed vanity unit with mirrored door and feature halo lighting. The top floor is made up of two double bedrooms with the main bedroom having the added luxury of ample storage and ensuite shower room. Further benefits include engineered wood flooring throughout, colour video door entry system and access to residents-only gym, sauna and steam room

## **Property Features:**

- Luxurious Three Bedroom Townhouse
- 1293 Square Feet (Approx)
- Two Bathrooms
- West Facing Garden
- Allocated Parking Bay
- 24 Hour Concierge
- Residents Gym, Sauna & Steam Room
- Colindale Tube Station (Northern Line)