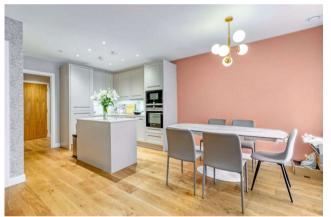

#### u 3 Bedroom (s) de 2 Bathroom (s) de Leasehold

A luxurious three bedroom townhouse in the highly desirable Colindale Gardens made up of a generous circa. 1293 square foot. This immaculate home boats a front terrace with leads into the kitchen diner boasting integrated Siemens appliances, Silestone worktops and a freestanding island. Also on the ground floor is a guest W/C, utility room and access to the allocated parking bay. The first floor consists of a reception room with direct access to the well sized, west facing garden. Furthermore there is a double bedroom and a stylish family bathroom with porcelain wall and floor tiles, bespoke designed vanity unit with mirrored door and feature halo lighting. The top floor is made up of two double bedrooms with the main bedroom having the added luxury of ample storage and ensuite shower room. Further benefits include engineered wood flooring throughout, colour video door entry system and access to residents-only gym, sauna and steam room