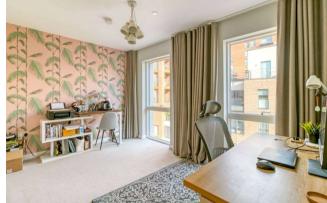

#### u 3 Bedroom (s) de 2 Bathroom (s) de Leasehold

A luxurious three bedroom townhouse in the highly desirable Colindale Gardens made up of a generous circa. 1293 square foot. This immaculate home boats a front terrace with leads into the kitchen diner boasting integrated Siemens appliances, Silestone worktops and a freestanding island. Also on the ground floor is a guest W/C, utility room and access to the allocated parking bay. The first floor consists of a reception room with direct access to the well sized, west facing garden. Furthermore there is a double bedroom and a stylish family bathroom with porcelain wall and floor tiles, bespoke designed vanity unit with mirrored door and feature halo lighting. The top floor is made up of two double bedrooms with the main bedroom having the added luxury of ample storage and ensuite shower room. Further benefits include engineered wood flooring throughout, colour video door entry system and access to residents-only gym, sauna and steam room