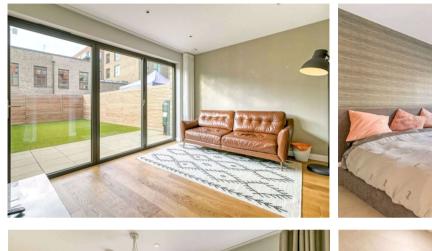

#### u 3 Bedroom (s) de 2 Bathroom (s) de Leasehold

A luxurious three bedroom townhouse in the highly desirable Colindale Gardens made up of a generous circa. 1293 square foot. This immaculate home boats a front terrace with leads into the kitchen diner boasting integrated Siemens appliances, Silestone worktops and a freestanding island. Also on the ground floor is a guest W/C, utility room and access to the allocated parking bay. The first floor consists of a reception room with direct access to the well sized, west facing garden. Furthermore there is a double bedroom and a stylish family bathroom with porcelain wall and floor tiles, bespoke designed vanity unit with mirrored door and feature halo lighting. The top floor is made up of two double bedrooms with the main bedroom having the added luxury of ample storage and ensuite shower room. Further benefits include engineered wood flooring throughout, colour video door entry system and access to residents-only gym, sauna and steam room

## **Property Features:**

- Luxurious Three Bedroom Townhouse
- 1293 Square Feet (Approx)
- Two Bathrooms
- West Facing Garden
- Allocated Parking Bay
- 24 Hour Concierge
- Residents Gym, Sauna & Steam Room
- Colindale Tube Station (Northern Line)