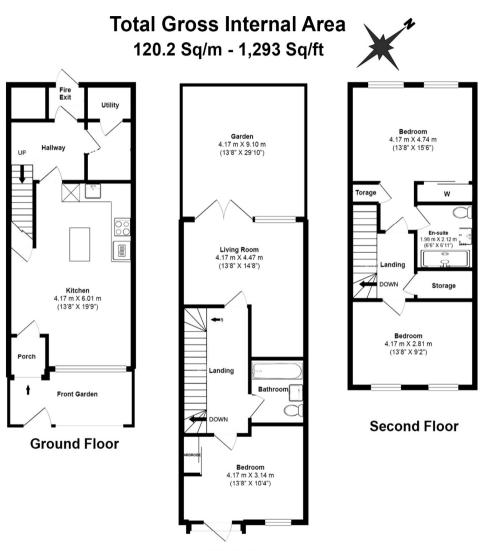

#### u 3 Bedroom (s) de 2 Bathroom (s) de Leasehold

A luxurious three bedroom townhouse in the highly desirable Colindale Gardens made up of a generous circa. 1293 square foot. This immaculate home boats a front terrace with leads into the kitchen diner boasting integrated Siemens appliances, Silestone worktops and a freestanding island. Also on the ground floor is a guest W/C, utility room and access to the allocated parking bay. The first floor consists of a reception room with direct access to the well sized, west facing garden. Furthermore there is a double bedroom and a stylish family bathroom with porcelain wall and floor tiles, bespoke designed vanity unit with mirrored door and feature halo lighting. The top floor is made up of two double bedrooms with the main bedroom having the added luxury of ample storage and ensuite shower room. Further benefits include engineered wood flooring throughout, colour video door entry system and access to residents-only gym, sauna and steam room

## Thonrey Close, Colindale, NW9

**First Floor** 

Floor Plan measurements are approximate and are for illustrative purposes only. While we do not doubt the floor plans accuracy, we make no guarantee, warranty or representation as to the accuracy and