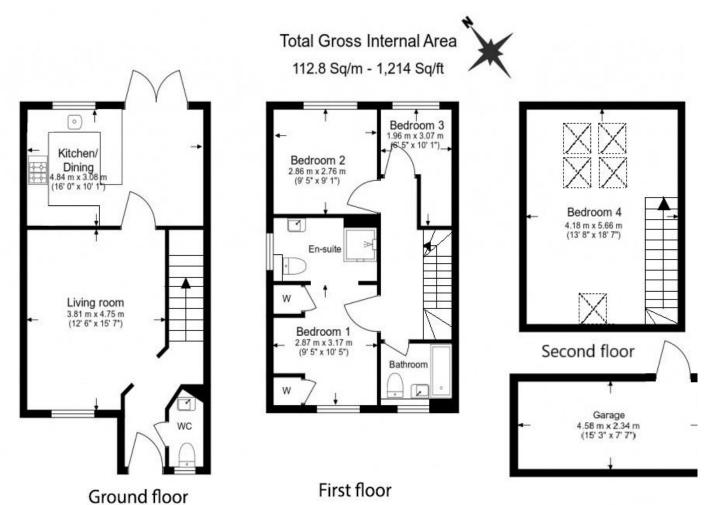

Guide Price: £490,000

■ 3 Bedroom (s)

A spacious three bedroom semi-detached house located in the heart of Thamesmead. Arranged over three floors and spanning approximately 1214 square feet. The house features three generously sized bedrooms with the principal bedroom benefitting from an en-suite bathroom. There is also a loft conversion. The spacious living room with separate kitchen, provides ample space for relaxation and family entertainment. The property also boasts a private garden with direct access to a converted garage with natural light, creating a serene retreat right at home. Other benefits include double glazed windows and gas central heating.

#### **Property Features:**

- Chain Free
- Three Bedrooms
- Two Bathrooms
- Semi Detached
- 1,214 Square Feet (Approx.)
- Rear Garden
- Garage
- Parking
- Close To Gallions Reach Park
- Nearby Woolwich Stations and Elizabeth Line

Floor Plan measurements are approximate and are for illustrative purposes only. While we do not doubt the floor plans accuracy, we make no guarantee, warranty or representation as to the accuracy and completeness of the floor plan.