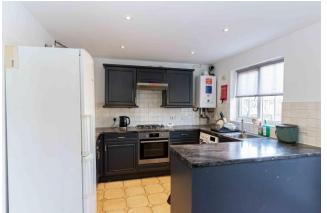

Guide Price: £490,000

■ 3 Bedroom (s)

A spacious three bedroom semi-detached house located in the heart of Thamesmead. Arranged over three floors and spanning approximately 1214 square feet. The house features three generously sized bedrooms with the principal bedroom benefitting from an en-suite bathroom. There is also a loft conversion. The spacious living room with separate kitchen, provides ample space for relaxation and family entertainment. The property also boasts a private garden with direct access to a converted garage with natural light, creating a serene retreat right at home. Other benefits include double glazed windows and gas central heating.