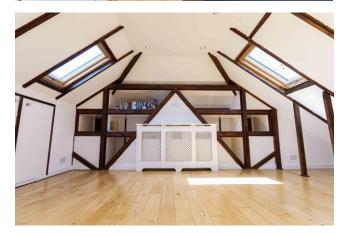

Guide Price: £490,000

■ 3 Bedroom (s)

A spacious three bedroom semi-detached house located in the heart of Thamesmead. Arranged over three floors and spanning approximately 1214 square feet. The house features three generously sized bedrooms with the principal bedroom benefitting from an en-suite bathroom. There is also a loft conversion. The spacious living room with separate kitchen, provides ample space for relaxation and family entertainment. The property also boasts a private garden with direct access to a converted garage with natural light, creating a serene retreat right at home. Other benefits include double glazed windows and gas central heating.