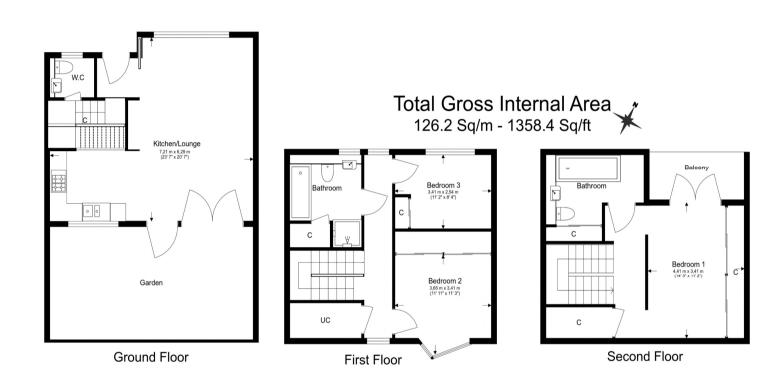

## **Property Features:**

- Freehold
- Three Bedrooms
- Two Bathrooms
- Guest WC
- 1,358 Square Feet (Approximately)
- Video Entry System
- Concierge
- Ladbroke Grove and Westbourne Park Stations

Floor Plan measurements are approximate and are for illustrative purposes only. While we do not doubt the floor plans accuracy, we make no guarantee, warranty or representation as to the accuracy and completeness of the floor plan.