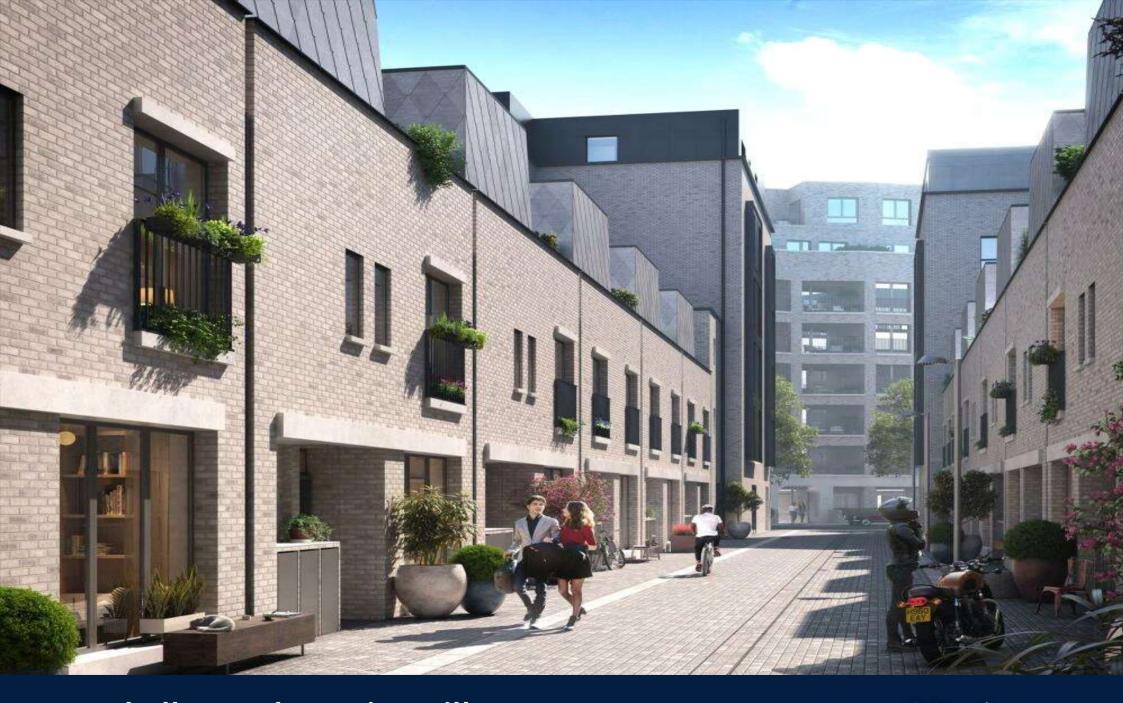

Asking Price: £1,650,000

3 Bedroom (s) 2 Bathroom (s) Freehold

Introducing The Auria, the next exciting phase in the journey at Portobello Square, the prestigious multi-award-winning development in Notting Hill. This luxury three bedroom, two bathroom freehold mews house spans a generous 1,358 square feet of internal space and benefits from an entrance door in walnut veneer, Camaro luxury vinyl tile flooring throughout, external wall lighting to balcony and garden, smart home interaction and remote access application, LED downlights throughout, video entry system, Aico smoke and heat detectors & concierge.

Notting Hill is one of London's most famous and desirable residential neighbourhoods. An area with a strong sense of community, a vibrant cosmopolitan charm and a truly village-like feel that sets it apart from any other place in London.