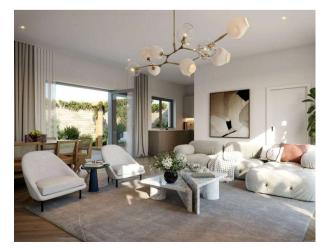

Asking Price: £1,650,000

3 Bedroom (s) 2 Bathroom (s) Freehold

Introducing The Auria, the next exciting phase in the journey at Portobello Square, the prestigious multi-award-winning development in Notting Hill. This luxury three bedroom, two bathroom freehold mews house spans a generous 1,358 square feet of internal space and benefits from an entrance door in walnut veneer, Camaro luxury vinyl tile flooring throughout, external wall lighting to balcony and garden, smart home interaction and remote access application, LED downlights throughout, video entry system, Aico smoke and heat detectors & concierge.