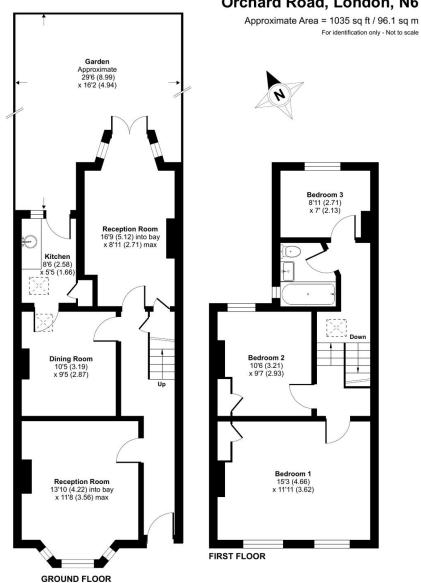

#### **Orchard Road, London, N6** Approximate Area = 1035 sq ft / 96.1 sq m

|                                         |       |   | Current | Potentia |
|-----------------------------------------|-------|---|---------|----------|
| Very energy efficient - lower running   | costs |   |         |          |
| (92+) <b>A</b>                          |       |   |         |          |
| (81-91)                                 |       |   |         |          |
| (69-80)                                 |       |   |         |          |
| (55-68) D                               |       |   |         |          |
| (39-54)                                 |       |   |         |          |
| (21-38)                                 | F     |   |         | 30       |
| (1-20)                                  |       | G | 4       |          |
| Not energy efficient - higher running o | costs |   |         |          |

Floor plan produced in accordance with RICS Property Measurement 2nd Edition, Incorporating International Property Measurement Standards (IPMS2 Residential). ©ndnecom 2025. Produced for Benham & Revers. REF: 1273610