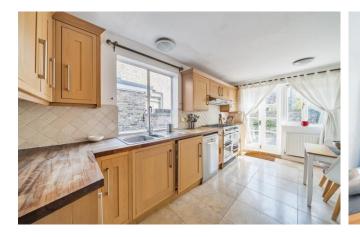

#### 🛁 3 Bedroom (s) 🛁 1 Bathroom (s) O→ Freehold

A spacious Victorian family home enviably located within the Dartmouth Park Conservation Area just moments from Hampstead Heath.

The ground floor comprises an impressive 26'8 double reception room with bay window and period fireplace along with a 16'4 Kitchen/breakfast room opening directly to the south facing rear garden.

## **Property Features:**

- Three Bedrooms
- Bathroom
- WC
- Double Reception Room
- Kitchen/Breakfast Room
- South Facing Rear Garden
- Residents Parking
- Chain Free