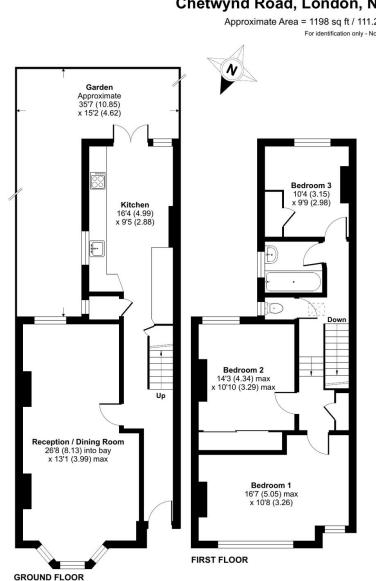

#### Chetwynd Road, London, NW5 Approximate Area = 1198 sq ft / 111.2 sq m For identification only - Not to scale

|                    |                |          |       |   | Current | Potentia |
|--------------------|----------------|----------|-------|---|---------|----------|
| Very energy effici | ent - Iower ru | inning c | costs |   |         |          |
| (92+) A            |                |          |       |   |         |          |
| (81-91)            | В              |          |       |   |         | 82       |
| (69-80)            | C              |          |       |   |         | 02       |
| (55-68)            | [              | D        |       |   | 62      |          |
| (39-54)            |                | Ξ        |       |   |         |          |
| (21-38)            |                |          | F     |   |         |          |
| (1-20)             |                |          |       | G |         |          |
| Not energy efficie | nt - higher ru | nning c  | osts  |   |         |          |

Floor plan produced in accordance with RICS Property Measurement 2nd Edition, Incorporating international Property Measurement Standards (IPMS2 Residential). © ntchecom 2025. Produced for Benham & Revers. REF: 1263887