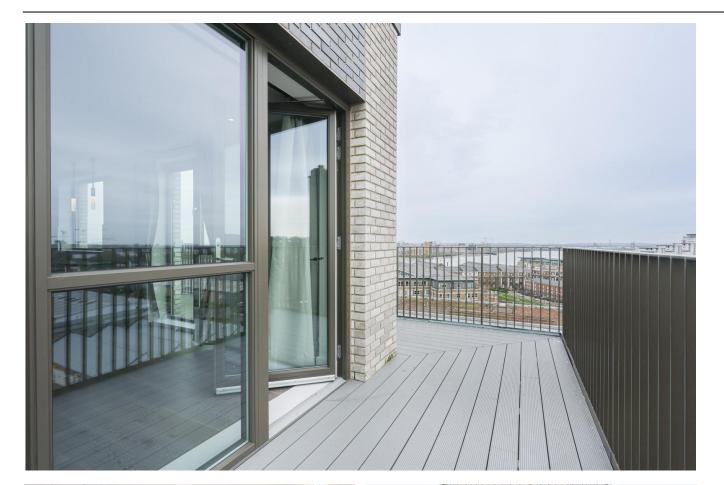

#### u 3 Bedroom (s) de 2 Bathroom (s) Our Leasehold

A stunning three bedroom, two bathroom apartment situated on the 10th floor of Windsor Square, Royal Arsenal Riverside. Spanning an approximate 1131 square feet this apartment's features include two bedrooms with fitted wardrobes, a large open-plan reception room with a fully fitted kitchen area, integrated appliances and a large river facing balcony accessed from the reception area and a large additional second balcony. There is also a modern three piece family bathroom with built in storage.

## **Property Features:**

- Chain Free
- Three Double Bedrooms
- Two bathrooms
- 10th Floor
- 1131 Square Feet (Approx.)
- Large Balcony with River View
- Open Plan Kitchen
- Residents' Gym, Cinema and Swimming Pool
- Concierge
- On Site Crossrail Station
- Woolwich Overground and DLR Station