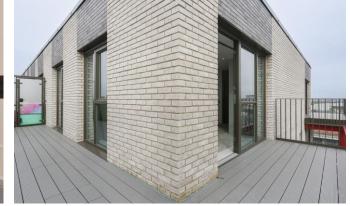

#### u 3 Bedroom (s) de 2 Bathroom (s) Our Leasehold

A stunning three bedroom, two bathroom apartment situated on the 10th floor of Windsor Square, Royal Arsenal Riverside. Spanning an approximate 1131 square feet this apartment's features include two bedrooms with fitted wardrobes, a large open-plan reception room with a fully fitted kitchen area, integrated appliances and a large river facing balcony accessed from the reception area and a large additional second balcony. There is also a modern three piece family bathroom with built in storage.

## **Property Features:**

- Chain Free
- Three Double Bedrooms
- Two bathrooms
- 10th Floor
- 1131 Square Feet (Approx.)
- Large Balcony with River View
- Open Plan Kitchen
- Residents' Gym, Cinema and Swimming Pool
- Concierge
- On Site Crossrail Station
- Woolwich Overground and DLR Station