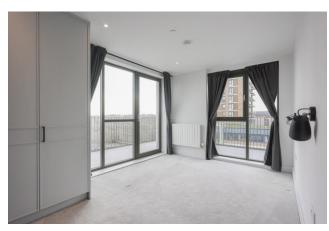

#### u 3 Bedroom (s) de 2 Bathroom (s) Our Leasehold

A stunning three bedroom, two bathroom apartment situated on the 10th floor of Windsor Square, Royal Arsenal Riverside. Spanning an approximate 1131 square feet this apartment's features include two bedrooms with fitted wardrobes, a large open-plan reception room with a fully fitted kitchen area, integrated appliances and a large river facing balcony accessed from the reception area and a large additional second balcony. There is also a modern three piece family bathroom with built in storage.

## **Property Features:**

- Chain Free
- Three Double Bedrooms
- Two bathrooms
- 10th Floor
- 1131 Square Feet (Approx.)
- Large Balcony with River View
- Open Plan Kitchen
- Residents' Gym, Cinema and Swimming Pool
- Concierge
- On Site Crossrail Station
- Woolwich Overground and DLR Station