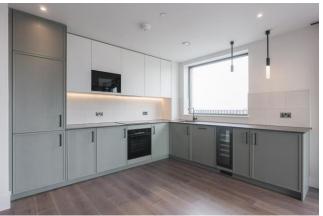

#### u 3 Bedroom (s) de 2 Bathroom (s) Our Leasehold

A stunning three bedroom, two bathroom apartment situated on the 10th floor of Windsor Square, Royal Arsenal Riverside. Spanning an approximate 1131 square feet this apartment's features include two bedrooms with fitted wardrobes, a large open-plan reception room with a fully fitted kitchen area, integrated appliances and a large river facing balcony accessed from the reception area and a large additional second balcony. There is also a modern three piece family bathroom with built in storage.

## **Property Features:**

- Chain Free
- Three Double Bedrooms
- Two bathrooms
- 10th Floor
- 1131 Square Feet (Approx.)
- Large Balcony with River View
- Open Plan Kitchen
- Residents' Gym, Cinema and Swimming Pool
- Concierge
- On Site Crossrail Station
- Woolwich Overground and DLR Station