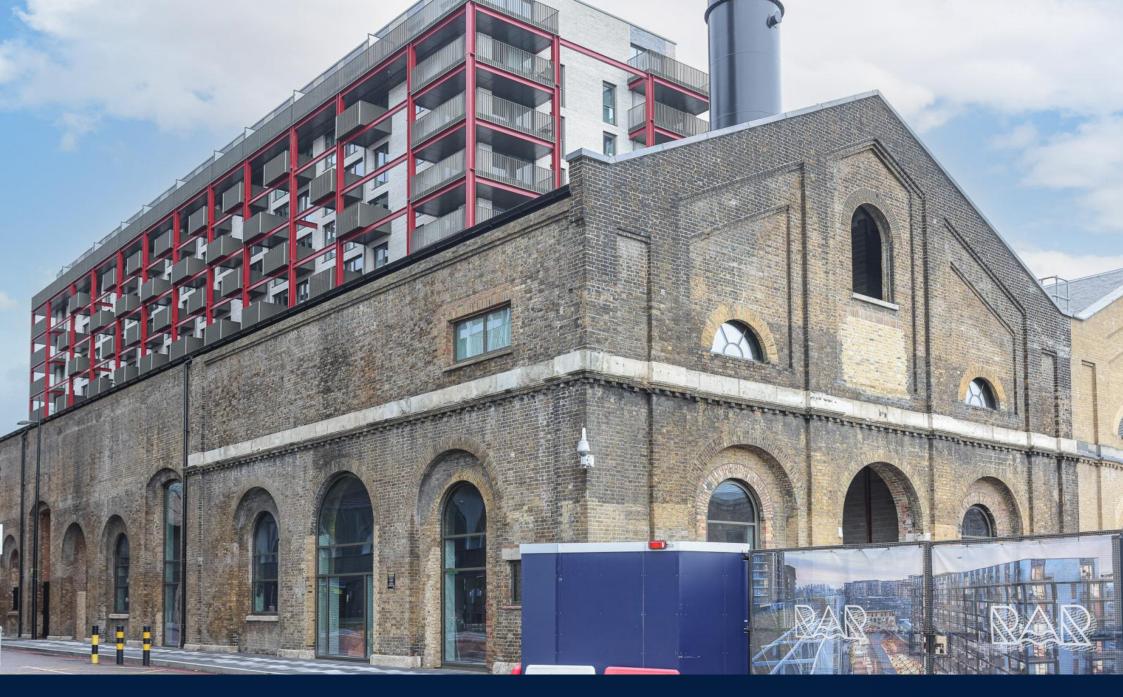

Residents of Royal Arsenal Riverside are serviced by a host of amenities including residents' gym, swimming pool and concierge office as well as being positioned within walking distance of the River Thames. There is a Marks and Spencers at the commercial unit below the development and a large Tesco supermarket a short walk away. A bustling high street with chain and independent shops, restaurants, cafés, health facilities including pharmacy and GP are also nearby.

## **Property Features:**

- Chain Free
- Three Double Bedrooms
- Two bathrooms
- 10th Floor
- 1131 Square Feet (Approx.)
- Large Balcony with River View
- Open Plan Kitchen
- Residents' Gym, Cinema and Swimming Pool
- Concierge
- On Site Crossrail Station
- Woolwich Overground and DLR Station