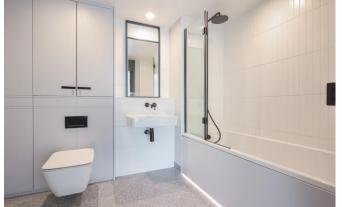

#### u 3 Bedroom (s) de 2 Bathroom (s) Our Leasehold

A stunning three bedroom, two bathroom apartment situated on the 10th floor of Windsor Square, Royal Arsenal Riverside. Spanning an approximate 1131 square feet this apartment's features include two bedrooms with fitted wardrobes, a large open-plan reception room with a fully fitted kitchen area, integrated appliances and a large river facing balcony accessed from the reception area and a large additional second balcony. There is also a modern three piece family bathroom with built in storage.

## **Property Features:**

- Chain Free
- Three Double Bedrooms
- Two bathrooms
- 10th Floor
- 1131 Square Feet (Approx.)
- Large Balcony with River View
- Open Plan Kitchen
- Residents' Gym, Cinema and Swimming Pool
- Concierge
- On Site Crossrail Station
- Woolwich Overground and DLR Station