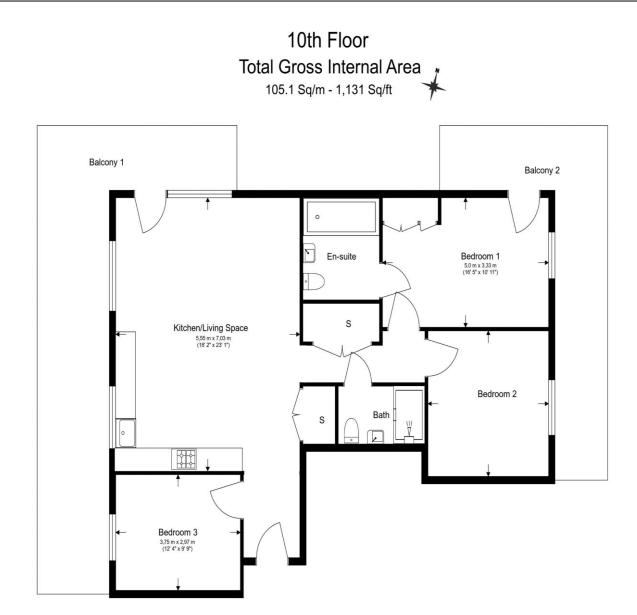

# Windsor Square, Woolwich, SE18

Floor Plan measurements are approximate and are for illustrative purposes only. While we do not doubt the floor plans accuracy, we make no guarantee, warranty or representation as to the accuracy and completeness of the floor plan.