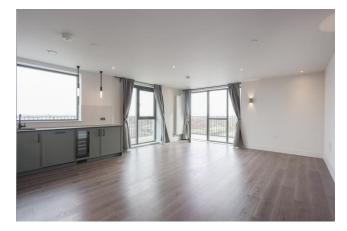

#### u 3 Bedroom (s) de 2 Bathroom (s) Our Leasehold

A stunning three bedroom, two bathroom apartment situated on the 10th floor of Windsor Square, Royal Arsenal Riverside. Spanning an approximate 1131 square feet this apartment's features include two bedrooms with fitted wardrobes, a large open-plan reception room with a fully fitted kitchen area, integrated appliances and a large river facing balcony accessed from the reception area and a large additional second balcony. There is also a modern three piece family bathroom with built in storage.

## **Property Features:**

- Chain Free
- Three Double Bedrooms
- Two bathrooms
- 10th Floor
- 1131 Square Feet (Approx.)
- Large Balcony with River View
- Open Plan Kitchen
- Residents' Gym, Cinema and Swimming Pool
- Concierge
- On Site Crossrail Station
- Woolwich Overground and DLR Station